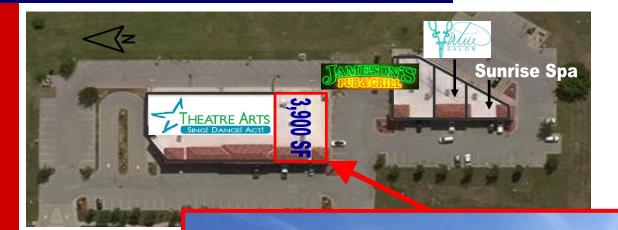

## 3,900 SF End Cap For Lease

- Traffic generating Tenant mix
- Conveniently located near 71st & Aspen with easy access to the BA Expressway
- Ample Parking
- Multiple access points
- Strong trade area of national tenants
- 270 unit apartment complex directly to North of site
- Could be divided