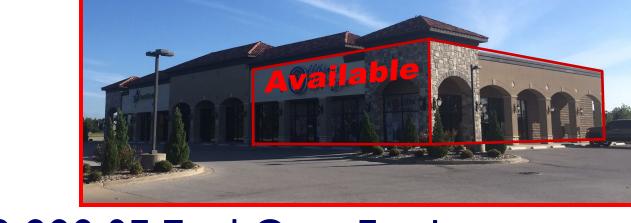

## 3,900 SF End Cap For Lease

- Traffic generating Tenant mix
- Conveniently located near 71st & Aspen with easy access to the BA Expressway
- Ample Parking
- Multiple access points
- Strong trade area of national tenants
- 270 unit apartment complex directly to North of site
- Could be divided