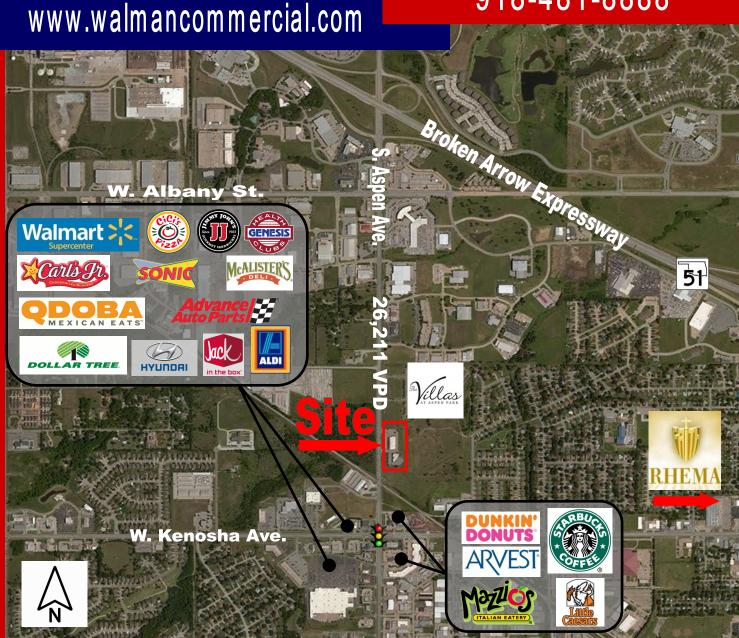

## Aspen Center

1401 N. Aspen Ave., Broken Arrow, OK

918-481-8888

- Trade area features excellent mix of national traffic generators such as Walmart, Aldi, Dunkin Donuts, Starbucks, and more.
- Great visibility and access to Aspen Ave.

## Aspen Center

1401 N. Aspen Ave., Broken Arrow, OK

www.walmancommercial.com

918-481-8888

## 3,900 SF End Cap For Lease

- Traffic generating Tenant mix
- Conveniently located near 71st & Aspen with easy access to the BA Expressway
- Ample Parking
- Multiple access points
- Strong trade area of national tenants
- 270 unit apartment complex directly to North of site
- Could be divided