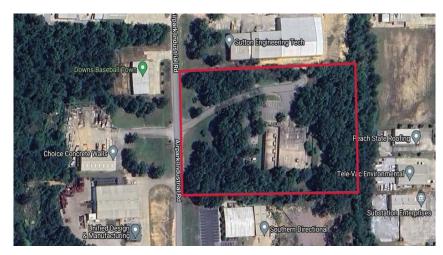

Construction         | Tilt-up Concrete                                                                                                                                                                                                                                                                                                      |
| Interior<br>Features | <ul> <li>Office includes: (6) Private offices, men's and women's restrooms with (2) showers, break area, training room, central open area with (18) large cubicles</li> <li>Apartment includes: Private entrance, (3) Bed   2 bath w/ full kitchen, washer/dryer hookup, (2) Car garage, and (1) RV garage</li> </ul> |

• Warehouse includes: (1) 6'x10'grade-level drive-in door, (1) loading dock with leveler, three-phase power

#### **AERIAL:**



#### **LOCATION:**







### Contact

Emily Byrd 205.565.6154 emily@corporaterealty1.com

corporaterealty1.com