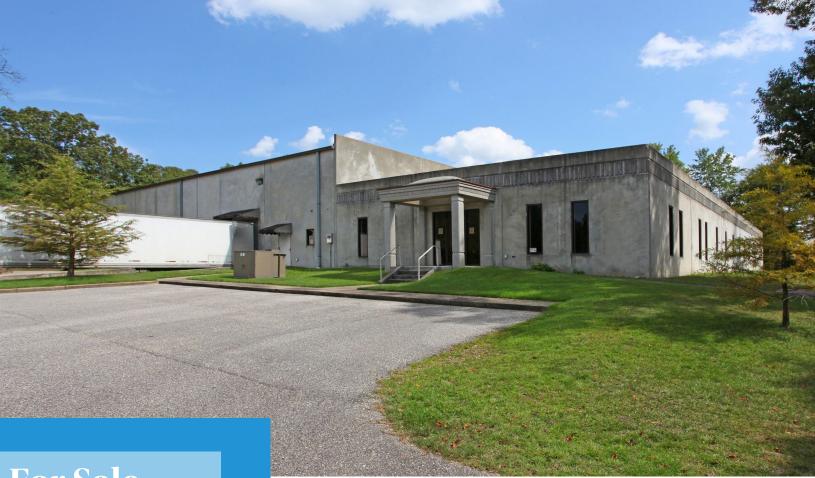

## **Single Tenant Office / Warehouse**

## 154 Airpark Industrial Road, Alabaster, AL 35007

### **PROPERTY HIGHLIGHTS:**

- +/- 20,724 SF building
- 5.5 Acre lot
- ~11,088 warehouse & 3 BR apartment, ~1,716 SF mezzanine; ~7,920 SF office
- One (1) 6' x 10' grade-level drive-in door | One (1) loading dock with leveler
- 22' warehouse ceiling
- Three-phase power
- 33 parking spaces
- Minutes from I-65 US-31; 7 minutes from Shelby County Airport