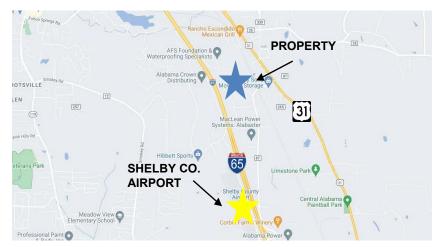

Tilt-up Concrete                                                                                                                                                                                                                                                                                                      |
| Interior<br>Features | <ul> <li>Office includes: (6) Private offices, men's and women's restrooms with (2) showers, break area, training room, central open area with (18) large cubicles</li> <li>Apartment includes: Private entrance, (3) Bed   2 bath w/ full kitchen, washer/dryer hookup, (2) Car garage, and (1) RV garage</li> </ul> |

• Warehouse includes: (1) 6'x10'grade-level drive-in door, (1) loading dock with leveler, three-phase power

#### **AERIAL:**



#### **LOCATION:**







### Contact

Emily Byrd 205.565.6154 emily@corporaterealty1.com

corporaterealty1.com