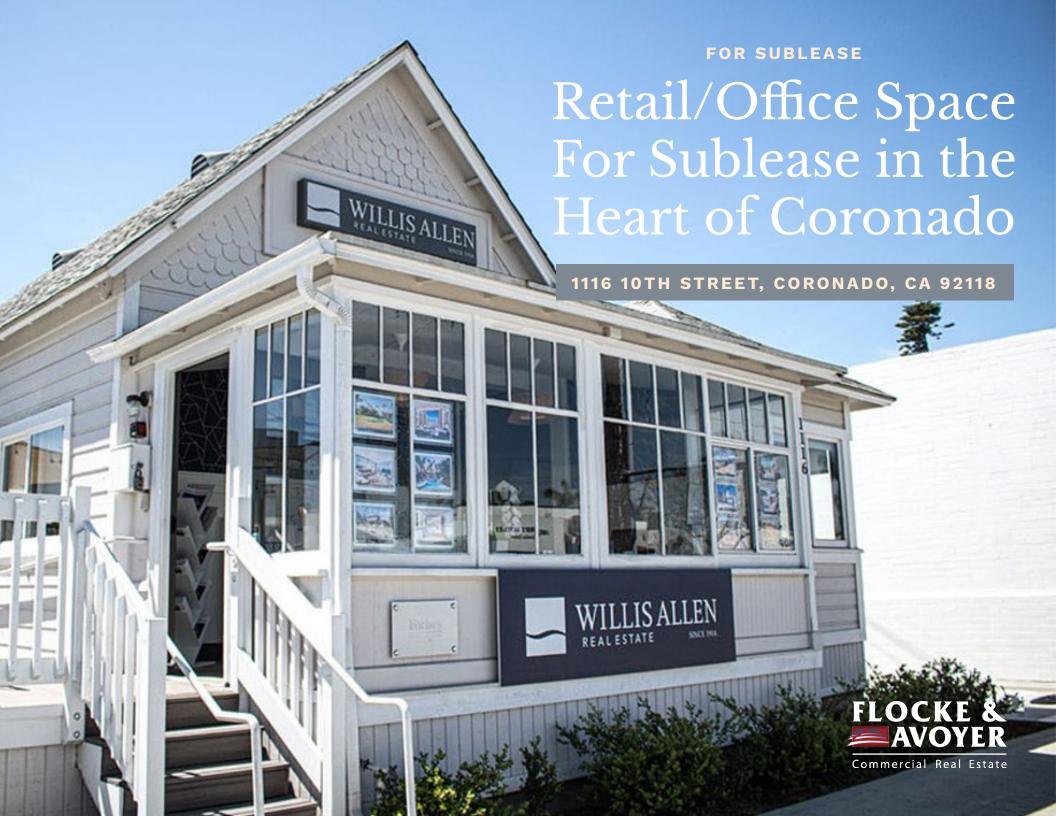

1116 10TH STREET, CORONADO, CA 92118

# Retail/Office Space For Sublease in the heart of Coronado

- ±4.4 years of initial term remaining with options to extend
- \$10,000/MO + \$2,000 NNN/MO
- ±1,388 SF
- Space contains six offices, conference room, kitchenette, and bathroom

Welcome to your newly remodeled retail/office space in the heart of Coronado, where business excellence meets luxurious surroundings. Situated amidst pristine beaches and a thriving community, this rare sought-after opportunity offers more than just a space.