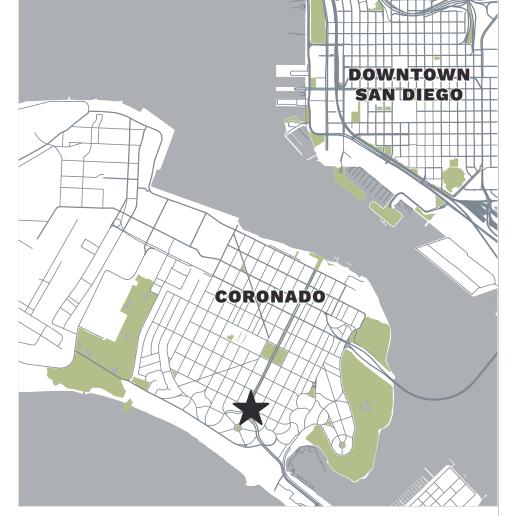

# THE LOCATION

Located centrally in Coronado, renowned for its upscale ambiance and proximity to San Diego, the office space is ideally positioned for convenience and a tranquil environment. Enjoy easy access to major transportation routes and local amenities, ensuring your business thrives in this highly desirable locale.