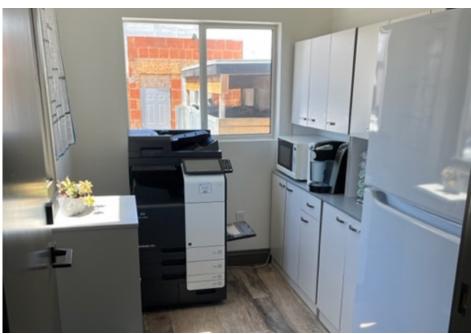

# Retail/Office Space For Sublease in the heart of Coronado

- ±4.4 years of initial term remaining with options to extend
- \$10,000/MO + \$2,000 NNN/MO
- ±1,388 SF
- Space contains six offices, conference room, kitchenette, and bathroom

Welcome to your newly remodeled retail/office space in the heart of Coronado, where business excellence meets luxurious surroundings. Situated amidst pristine beaches and a thriving community, this rare sought-after opportunity offers more than just a space.