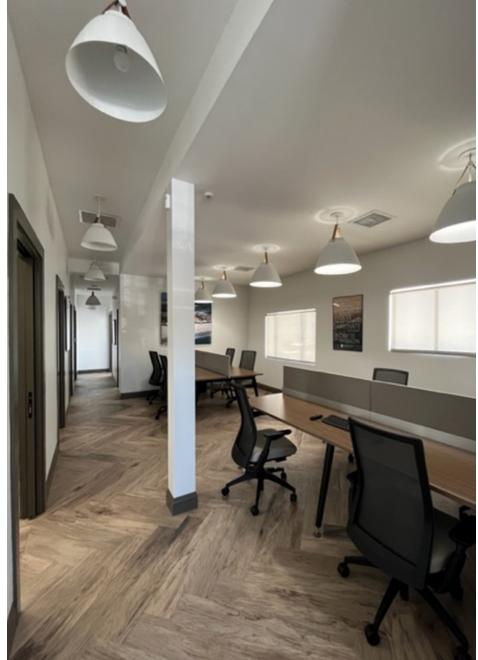

# Retail/Office Space For Sublease in the heart of Coronado

- ±4.4 years of initial term remaining with options to extend
- \$10,000/MO + \$2,000 NNN/MO
- ±1,388 SF
- Space contains six offices, conference room, kitchenette, and bathroom

Welcome to your newly remodeled retail/office space in the heart of Coronado, where business excellence meets luxurious surroundings. Situated amidst pristine beaches and a thriving community, this rare sought-after opportunity offers more than just a space.