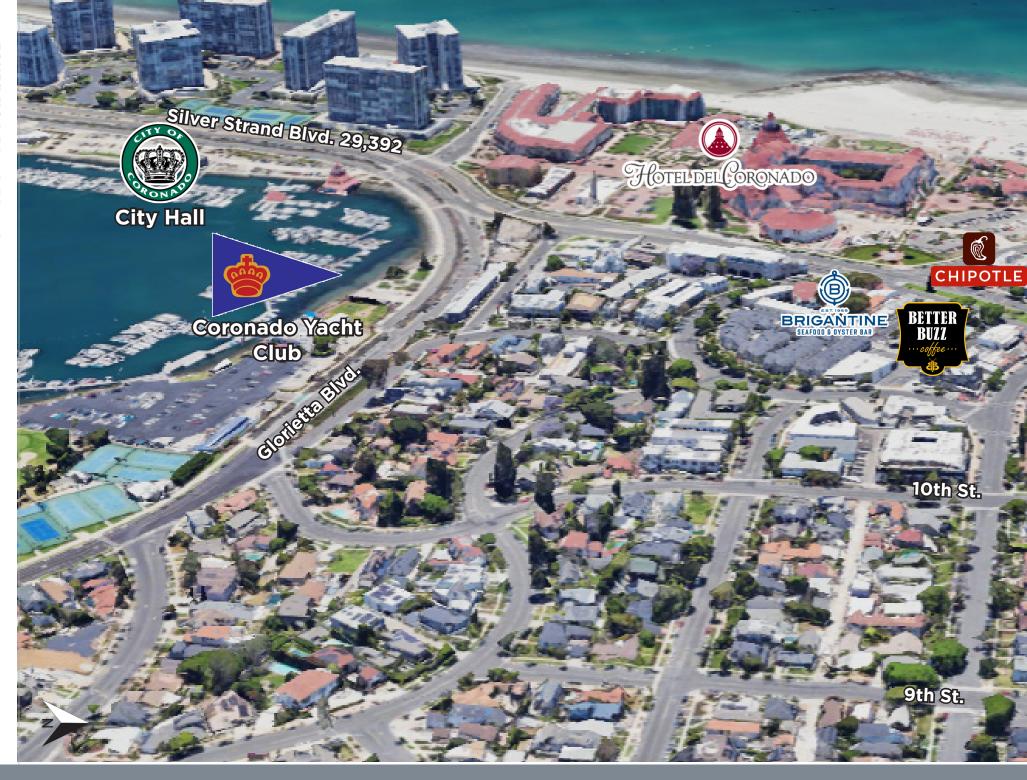

# THE LOCATION

Located centrally in Coronado, renowned for its upscale ambiance and proximity to San Diego, the office space is ideally positioned for convenience and a tranquil environment. Enjoy easy access to major transportation routes and local amenities, ensuring your business thrives in this highly desirable locale.