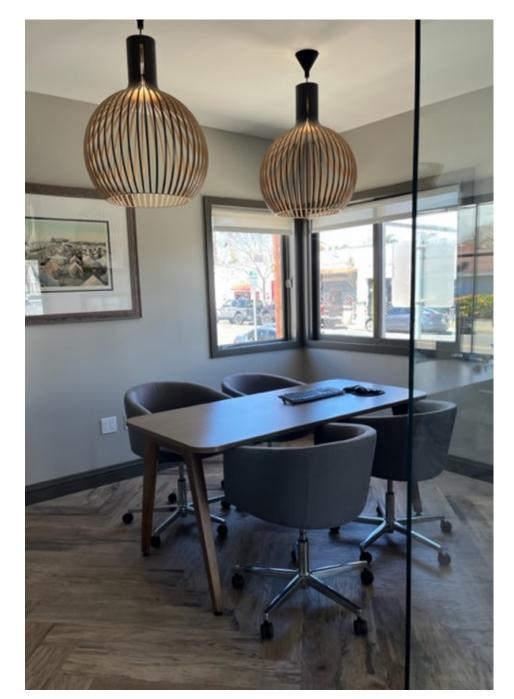

# Retail/Office Space For Sublease in the heart of Coronado

- ±4.4 years of initial term remaining with options to extend
- \$10,000/MO + \$2,000 NNN/MO
- ±1,388 SF
- Space contains six offices, conference room, kitchenette, and bathroom

Welcome to your newly remodeled retail/office space in the heart of Coronado, where business excellence meets luxurious surroundings. Situated amidst pristine beaches and a thriving community, this rare sought-after opportunity offers more than just a space.