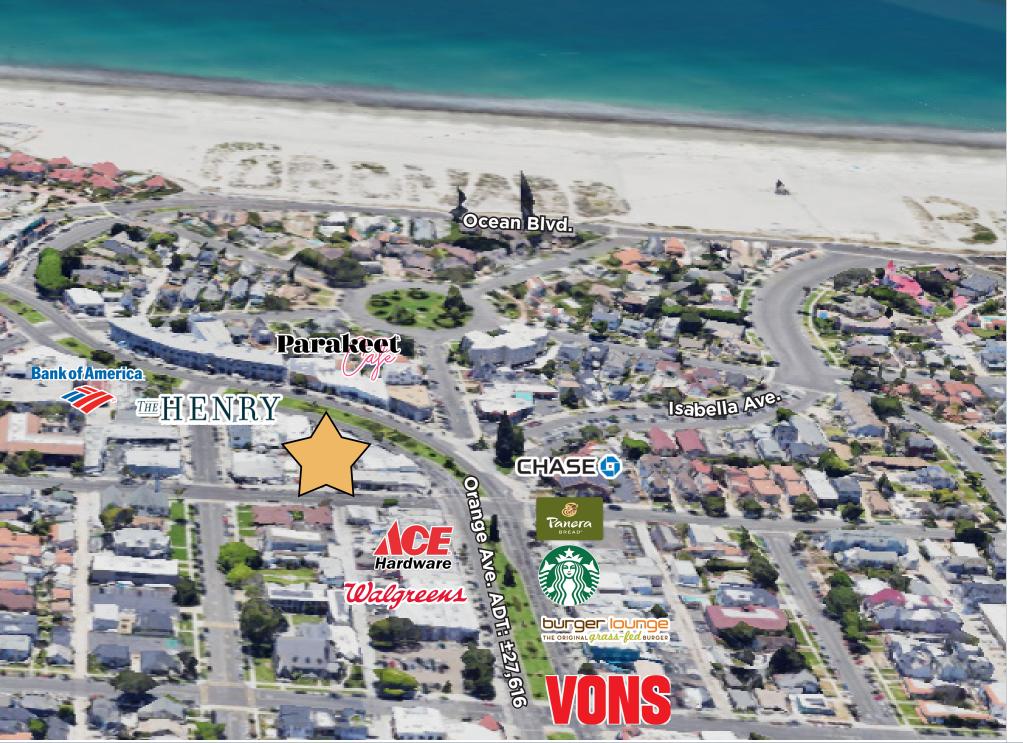

# THE LOCATION

Located centrally in Coronado, renowned for its upscale ambiance and proximity to San Diego, the office space is ideally positioned for convenience and a tranquil environment. Enjoy easy access to major transportation routes and local amenities, ensuring your business thrives in this highly desirable locale.

## **AVERAGE DAILY TRAFFIC**

Orange Avenue 25,537 10th Street 27,018 C Avenue 22,062