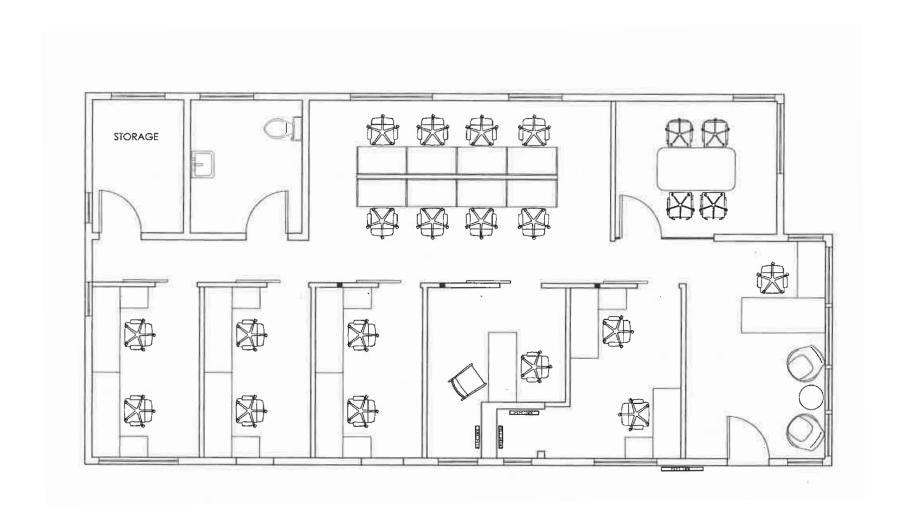

# Retail/Office Space For Sublease in the heart of Coronado

- ±4.4 years of initial term remaining with options to extend
- \$10,000/MO + \$2,000 NNN/MO
- ±1,388 SF
- Space contains six offices, conference room, kitchenette, and bathroom

# Floor Plan