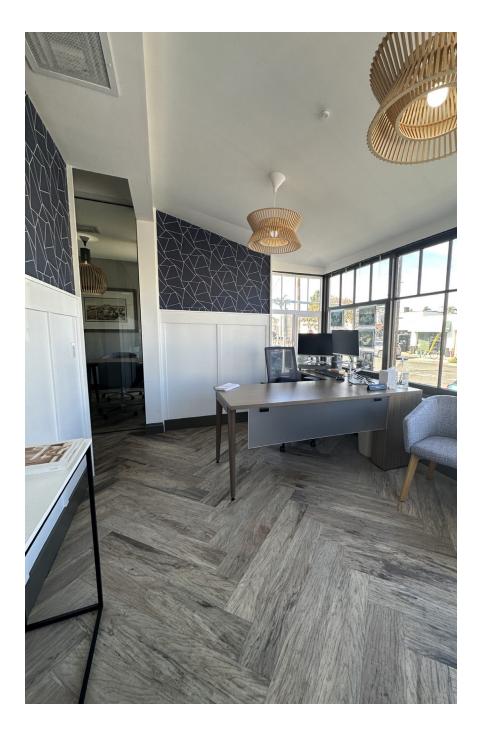

# Retail/Office Space For Sublease in the heart of Coronado

- ±4.4 years of initial term remaining with options to extend
- \$10,000/MO + \$2,000 NNN/MO
- ±1,388 SF
- Space contains six offices, conference room, kitchenette, and bathroom

# Floor Plan