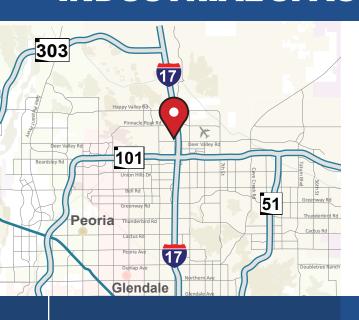

#### **INDUSTRIAL SPACE AVAILABLE FOR LEASE**

- Multi-Tenant Industrial Warehouse Complex
- 3,375 SF Space Available For Lease
- Built in 1986
- 2.33/1,000 Parking Ratio (21 Surface Spaces)
- 14' Clear Height
- Grade Level Loading
- Close to Phoenix Deer Valley Airport and Full Diamond Interchange at W Deer Valley Rd and I-17 Arizona Veterans Freeway