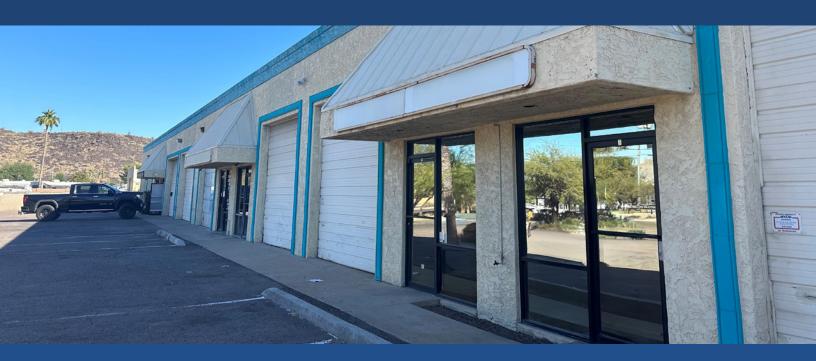

# 21831 N 27TH AVE PHOENIX, AZ

#### **INDUSTRIAL SPACE AVAILABLE FOR LEASE**

- Multi-Tenant Industrial Warehouse Complex
- 3,375 SF Space Available For Lease
- Built in 1986
- 2.33/1,000 Parking Ratio (21 Surface Spaces)
- 14' Clear Height
- Grade Level Loading
- Close to Phoenix Deer Valley Airport and Full Diamond Interchange at W Deer Valley Rd and I-17 Arizona Veterans Freeway