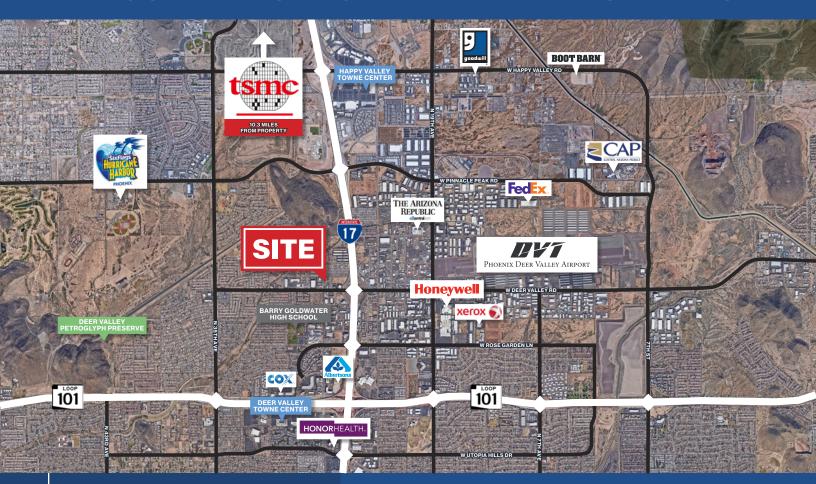

# 21831 N 27TH AVE PHOENIX, AZ

#### **INDUSTRIAL SPACE AVAILABLE FOR LEASE**

- Multi-Tenant Industrial Warehouse Complex
- 3,375 SF Space Available For Lease
- Built in 1986
- 2.33/1,000 Parking Ratio (21 Surface Spaces)
- 14' Clear Height
- Grade Level Loading
- Close to Phoenix Deer Valley Airport and Full Diamond Interchange at W Deer Valley Rd and I-17 Arizona Veterans Freeway