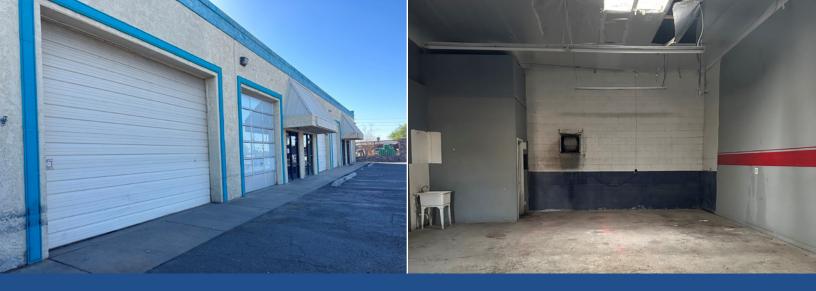

#### **INDUSTRIAL SPACE AVAILABLE FOR LEASE**

- Multi-Tenant Industrial Warehouse Complex
- 3,375 SF Space Available For Lease
- Built in 1986
- 2.33/1,000 Parking Ratio (21 Surface Spaces)
- 14' Clear Height
- Grade Level Loading
- Close to Phoenix Deer Valley Airport and Full Diamond Interchange at W Deer Valley Rd and I-17 Arizona Veterans Freeway