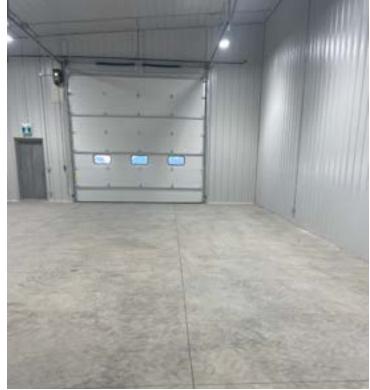

## Interior

Each unit includes a washroom, floor drain and a 200amp electric panel box. Bays also have drive through overhead doors, located in the front and rear of building.

+ Possession: Immediate

+ Year Built: 2023