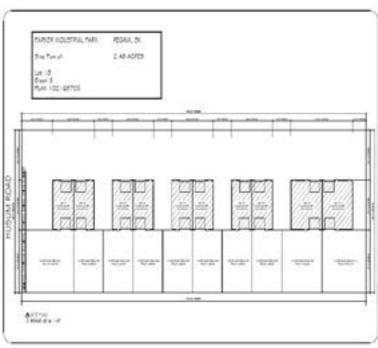

# Layout

#### Site Information

2,000 SF and 3,000 SF bays for sale or lease, bays can be combined to up to 6,000 SF. Each 2,000 SF bay comes with a 3,600 SF compound, each 3,000 SF bay comes with a 4,900 SF compound.