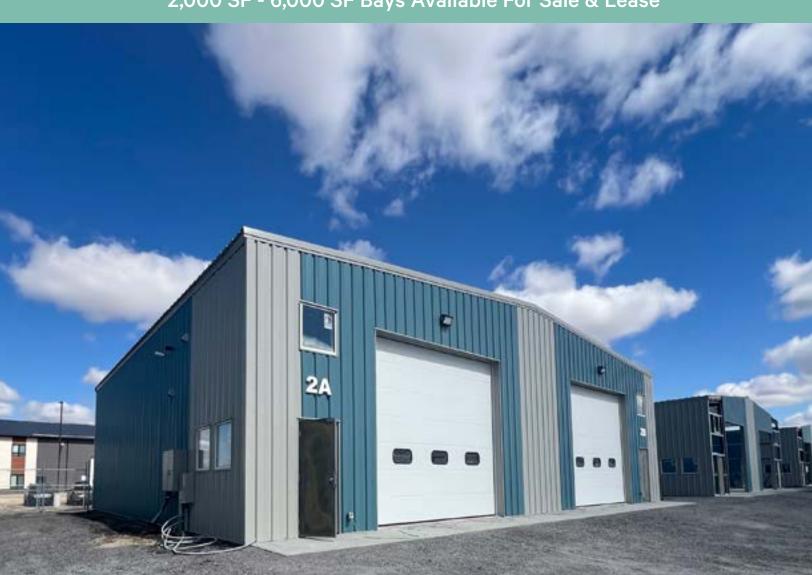

# Parker Industrial Park

Industrial Space For Sale or Lease

114 Husum Road RM of Sherwood, Saskatchewan www.cbre.ca/ParkerIndustrialPark

2,000 SF - 6,000 SF Bays Available For Sale & Lease