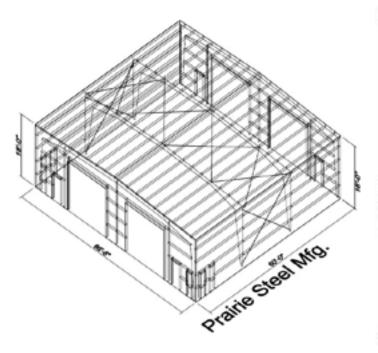

# Layout

#### Site Information

2,000 SF and 3,000 SF bays for sale or lease, bays can be combined to up to 6,000 SF. Each 2,000 SF bay comes with a 3,600 SF compound, each 3,000 SF bay comes with a 4,900 SF compound.