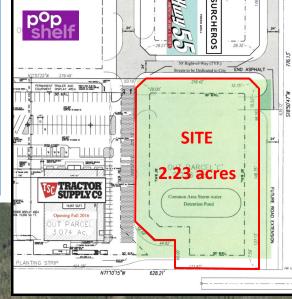

## Tract Adjacent to Tractor Supply - Kingsland, GA

1586 Boone Street Kingsland, GA 31548

(Latitude, Longitude) (30.78611, -81.64612)

## **AVAILABLE:**

**2.23** acres

\$395,000.00

- Traffic Signal at main intersection
- Shared Retention in place
- Across from Publix
- Adjacent to Tractor Supply