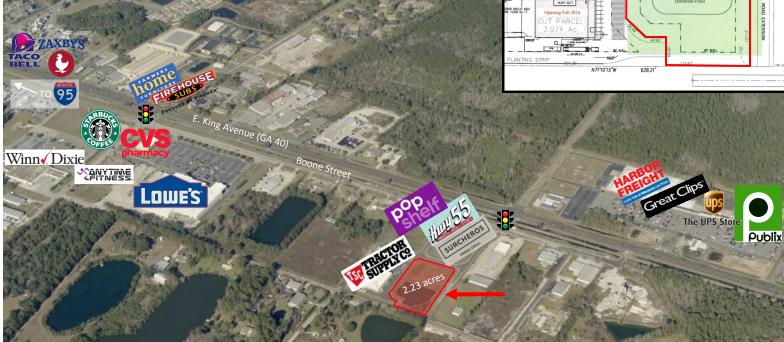

## Tract Adjacent to Tractor Supply - Kingsland, GA

1586 Boone Street Kingsland, GA 31548

(Latitude, Longitude) (30.78611, -81.64612)

## **AVAILABLE:**

**2.23** acres

\$395,000.00

- Traffic Signal at main intersection
- Shared Retention in place
- Across from Publix
- Adjacent to Tractor Supply

## **TRAFFIC COUNTS:**

Street: Daily Count
GA 40 (E. King Ave): 21,500

Please contact our office for additional information.

The Temples Company

PO Box 405 301 Mosley Street (30474) Vidalia, GA 30475 (912) 538-7000