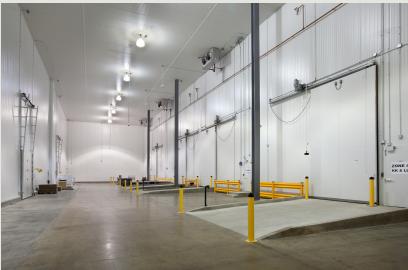

## **Building Information**

- Quick access to MD Route 176 (Dorsey Road), I-295 and I-695
- 60,300 SF flex-warehouse building
- One-story block & brick construction with steel trim
- 20' clear ceiling heights
- 120/208 volt, 3-phase, 4-wire service
- Gas heat/public utilities
- Sprinklered
- · Docks and drive-ins
- Two miles from BWI Airport
- 1.9 miles to Amtrak and Light Rail
- 3.8 miles to Fort Meade
- 5.1 miles to National Security Agency
- Anne Arundel Co., W-2 zoning: manufacturing, warehousing, wholesaling, office