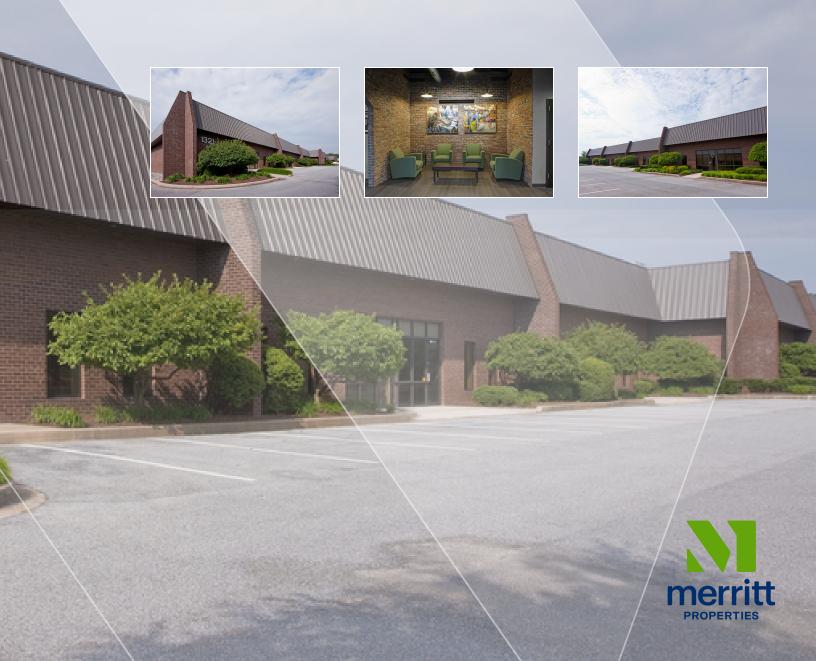

# BALTIMORE COMMONS - 1321 MERCEDES

1321 MERCEDES DRIVE, HANOVER, MD 21076

## **Building Information**

- Quick access to MD Route 176 (Dorsey Road), I-295 and I-695
- 60,300 SF flex-warehouse building
- One-story block & brick construction with steel trim
- 20' clear ceiling heights
- 120/208 volt, 3-phase, 4-wire service
- Gas heat/public utilities
- Sprinklered
- · Docks and drive-ins
- Two miles from BWI Airport
- 1.9 miles to Amtrak and Light Rail
- 3.8 miles to Fort Meade
- 5.1 miles to National Security Agency
- Anne Arundel Co., W-2 zoning: manufacturing, warehousing, wholesaling, office