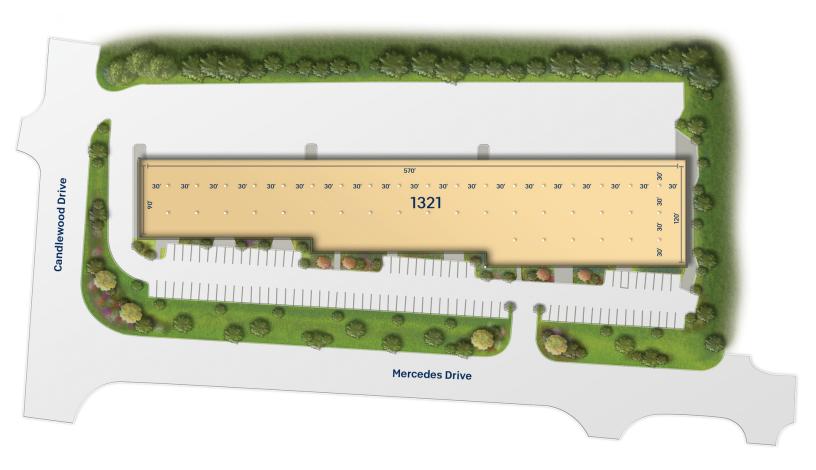

## **Building Information**

- Quick access to MD Route 176 (Dorsey Road), I-295 and I-695
- 60,300 SF flex-warehouse building
- One-story block & brick construction with steel trim
- 20' clear ceiling heights
- 120/208 volt, 3-phase, 4-wire service
- Gas heat/public utilities
- Sprinklered
- · Docks and drive-ins
- Two miles from BWI Airport
- 1.9 miles to Amtrak and Light Rail
- 3.8 miles to Fort Meade
- 5.1 miles to National Security Agency
- Anne Arundel Co., W-2 zoning: manufacturing, warehousing, wholesaling, office