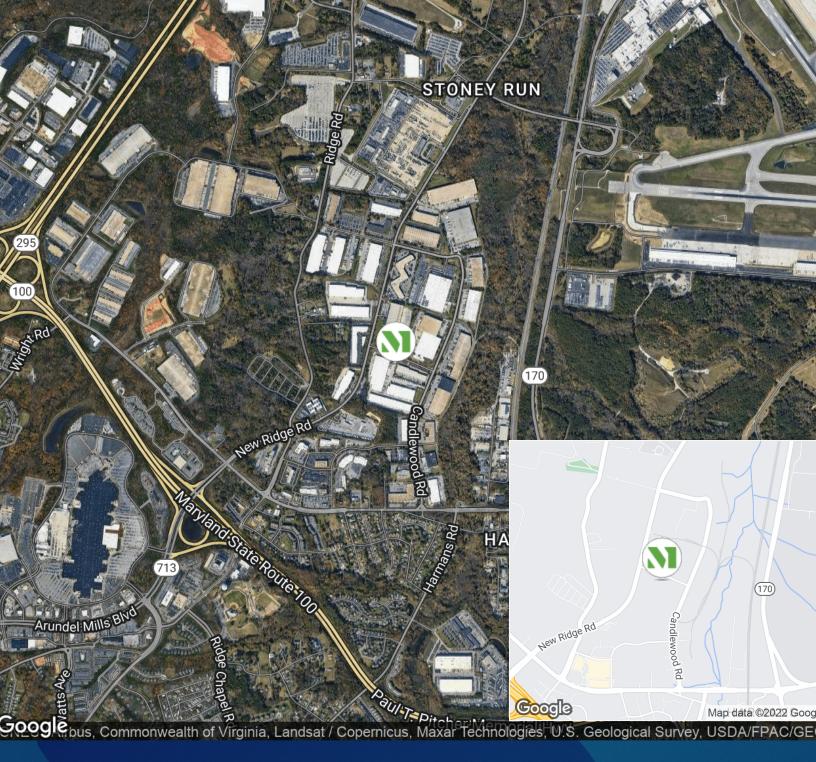

# BALTIMORE COMMONS - 1321 MERCEDES

1321 MERCEDES DRIVE, HANOVER, MD 21076

## **Building Information**

- Quick access to MD Route 176 (Dorsey Road), I-295 and I-695
- 60,300 SF flex-warehouse building
- One-story block & brick construction with steel trim
- 20' clear ceiling heights
- 120/208 volt, 3-phase, 4-wire service
- Gas heat/public utilities
- Sprinklered
- · Docks and drive-ins
- Two miles from BWI Airport
- 1.9 miles to Amtrak and Light Rail
- 3.8 miles to Fort Meade
- 5.1 miles to National Security Agency
- Anne Arundel Co., W-2 zoning: manufacturing, warehousing, wholesaling, office