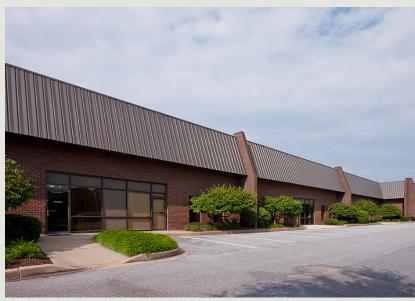

## **Building Information**

- Quick access to MD Route 176 (Dorsey Road), I-295 and I-695
- 60,300 SF flex-warehouse building
- One-story block & brick construction with steel trim
- 20' clear ceiling heights
- 120/208 volt, 3-phase, 4-wire service
- Gas heat/public utilities
- Sprinklered
- · Docks and drive-ins
- Two miles from BWI Airport
- 1.9 miles to Amtrak and Light Rail
- 3.8 miles to Fort Meade
- 5.1 miles to National Security Agency
- Anne Arundel Co., W-2 zoning: manufacturing, warehousing, wholesaling, office