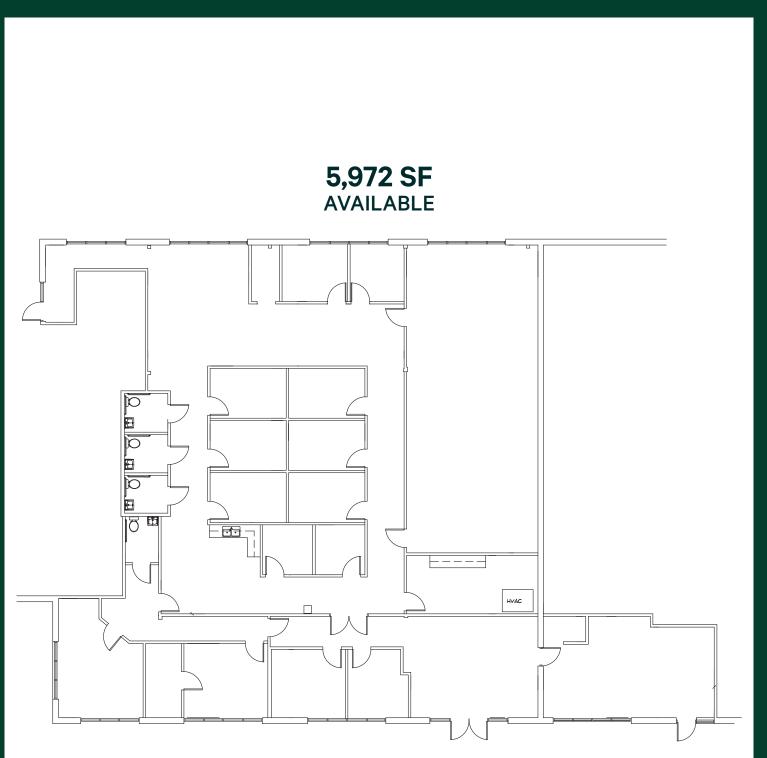

# 4270 Piedmont Parkway

### Suite 109 | Greensboro, NC 27410

www.cbre.com/triad

±5,972 SF Office Space with Convenient Highway Access



#### **Property Overview**

- + Available Space: ±5,972 SF
- + Lease Expiration: 2/28/2028
- + Year Built: 2001
- + Parking: 32 on-site surface spaces
- + Asking Rate: \$12.00/SF FS

- + 15 minutes from PTI Airport with hotels, restaurants and retail shopping nearby
- + Easy access to Hwy 68, Hwy 70, I-73, I-40, I-840 (Greensboro Urban Loop), and Wendover Avenue

For Sublease

#### **Floor Plan**



# For Sublease

## **Property Photos**













#### 4270 Piedmont Parkway

Suite 109 | Greensboro, NC 27410

# For Sublease

| 2024 Demographics                             | 1 Mile    | 3 Miles   | 5 Miles   |
|-----------------------------------------------|-----------|-----------|-----------|
| Population                                    | 3,003     | 43,200    | 116,119   |
| Employees                                     | 4,582     | 44,220    | 83,166    |
| Median Age                                    | 37.9      | 37.6      | 39.4      |
| Households                                    | 1,602     | 19,635    | 51,203    |
| Average Household Income                      | \$93,289  | \$101,084 | \$97,608  |
| Average Value of Owner Occupied Housing Units | \$321,131 | \$30