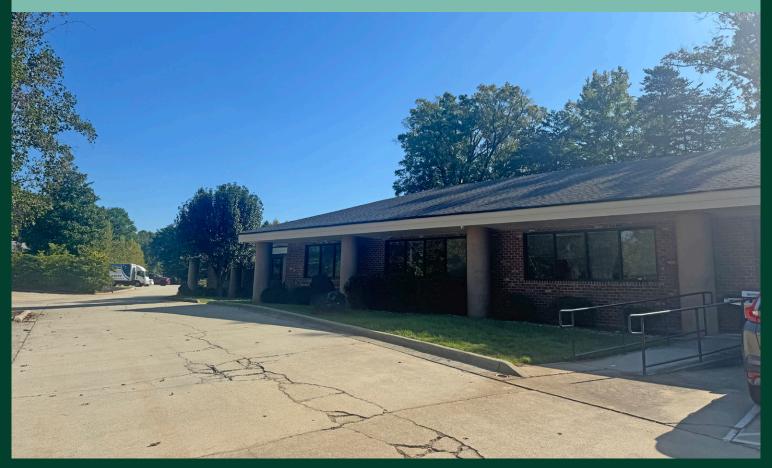

# 4270 Piedmont Parkway

### Suite 109 | Greensboro, NC 27410

www.cbre.com/triad

±5,972 SF Office Space with Convenient Highway Access

#### **Property Overview**

- + Available Space: ±5,972 SF
- + Lease Expiration: 2/28/2028
- + Year Built: 2001
- + Parking: 32 on-site surface spaces
- + Asking Rate: \$12.00/SF FS

- + 15 minutes from PTI Airport with hotels, restaurants and retail shopping nearby
- + Easy access to Hwy 68, Hwy 70, I-73, I-40, I-840 (Greensboro Urban Loop), and Wendover Avenue