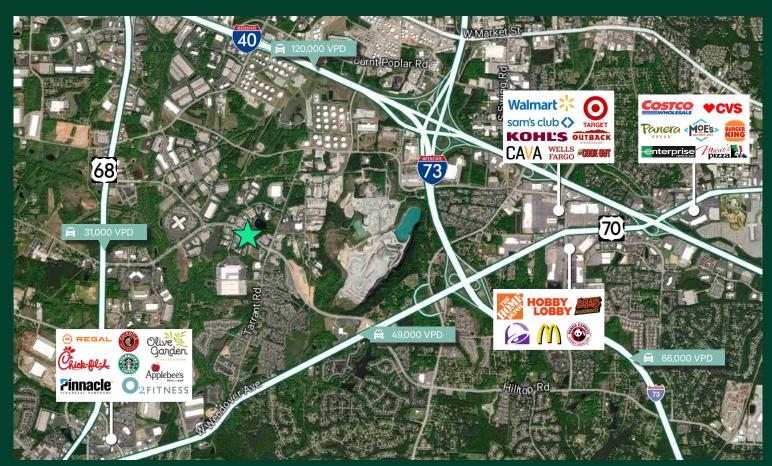

# For Sublease

| 2024 Demographics                             | 1 Mile    | 3 Miles   | 5 Miles   |
|-----------------------------------------------|-----------|-----------|-----------|
| Population                                    | 3,003     | 43,200    | 116,119   |
| Employees                                     | 4,582     | 44,220    | 83,166    |
| Median Age                                    | 37.9      | 37.6      | 39.4      |
| Households                                    | 1,602     | 19,635    | 51,203    |
| Average Household Income                      | \$93,289  | \$101,084 | \$97,608  |
| Average Value of Owner Occupied Housing Units | \$321,131 | \$307,153 | \$317,243 |
| Daytime Workers                               | 4,888     | 48,983    | 90,808    |
| Daytime Residents                             | 1,304     | 19,387    | 56,861    |

| Traffic Counts        |             |
|-----------------------|-------------|
| Piedmont Pkwy         | 7,100 VPD   |
| W Wendover Ave/Hwy 70 | 49,000 VPD  |
| NC Highway 68         | 31,000 VPD  |
| I-40                  | 120,000 VPD |
| I-73                  | 66,000 VPD  |