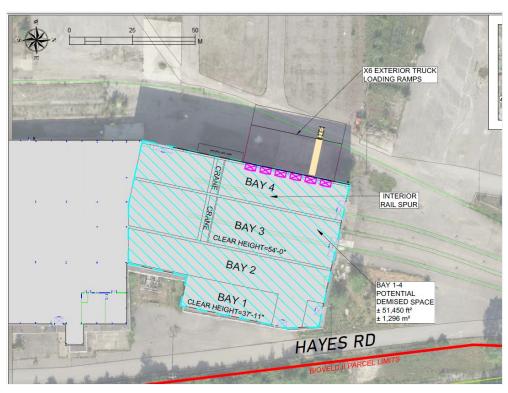

### **Price: Upon Request**

- . 51,450sqft |
- . 2 rail tracks in bay under hook 8+ rail car spots |
- . 10t overhead cranes (potential to increase)
- . Multiple drive in doors |
- Potential for 6-8 loading docks as per tenant requirements |
- . 55ft ceiling heights |

Rare industrial space with high ceilings, heavy cranes and indoor rail.

# **Bays 1-4**

100 Hayes Rd, Thorold, ON L2V 1L8