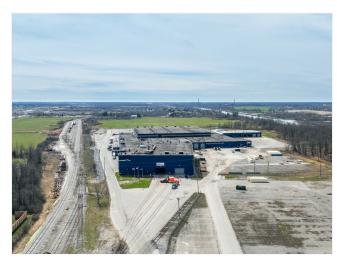

### **Price: Upon Request**

- . 51,450sqft |
- . 2 rail tracks in bay under hook 8+ rail car spots |
- . 10t overhead cranes (potential to increase)
- . Multiple drive in doors |
- Potential for 6-8 loading docks as per tenant requirements |
- . 55ft ceiling heights |



Rare industrial space with high ceilings, heavy cranes and indoor rail.

### Larissa Fenn

<u>Ifenn@hopaports.ca</u> (905) 518-7632

### **Hamilton Oshawa Port Authority**

605 James St N Hamilton, ON L8L 1K1



### 100 Hayes Rd, Thorold, ON L2V 1L8



Thorold Hub - Hayes Road - Aerial

# Listing space

### 1st Floor

Space Available 51,450 SF
Rental Rate Upon Request
Date Available 30 Days
Service Type TBD
Space Type Relet
Space Use Industrial
Lease Term 1 - 10 Years

# Property Photos





TMH-Bays-1-4-10 TMH-Bays-1-4-2

# Property Photos





Bioveld-Hayes-3 Bioveld-Hayes-2

# **Bays 1-4**

100 Hayes Rd, Thorold, ON L2V 1L8

# Property Photos





TMH-Bays-1-4-3 100 hayes bays 1\_4

### Location