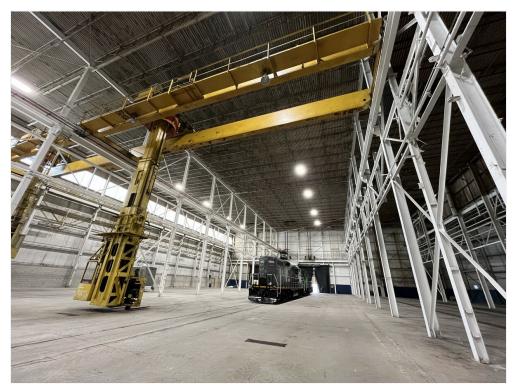

### **Price: Upon Request**

- . 51,450sqft |
- . 2 rail tracks in bay under hook 8+ rail car spots |
- . 10t overhead cranes (potential to increase)
- . Multiple drive in doors |
- Potential for 6-8 loading docks as per tenant requirements |
- . 55ft ceiling heights |

Rare industrial space with high ceilings, heavy cranes and indoor rail.

# **Bays 1-4**

100 Hayes Rd, Thorold, ON L2V 1L8