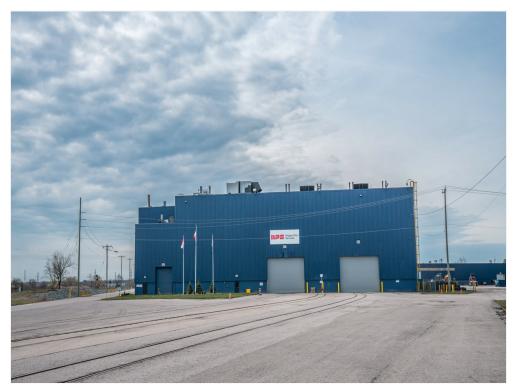

### **Price: Upon Request**

- . 51,450sqft |
- . 2 rail tracks in bay under hook 8+ rail car spots |
- . 10t overhead cranes (potential to increase)
- . Multiple drive in doors |
- Potential for 6-8 loading docks as per tenant requirements |
- . 55ft ceiling heights |

Rare industrial space with high ceilings, heavy cranes and indoor rail.

# **Bays 1-4**

100 Hayes Rd, Thorold, ON L2V 1L8