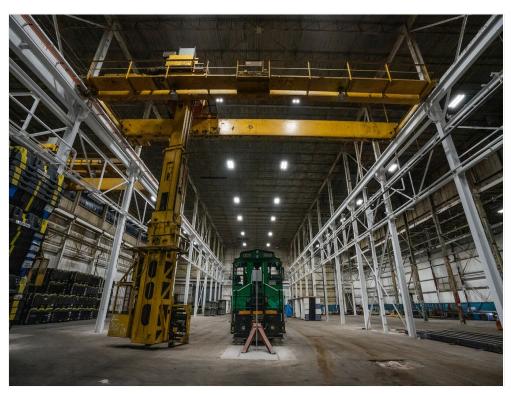

### **Price: Upon Request**

- . 51,450sqft |
- . 2 rail tracks in bay under hook 8+ rail car spots |
- . 10t overhead cranes (potential to increase)
- . Multiple drive in doors |
- Potential for 6-8 loading docks as per tenant requirements |
- . 55ft ceiling heights |

Rare industrial space with high ceilings, heavy cranes and indoor rail.

# **Bays 1-4**

100 Hayes Rd, Thorold, ON L2V 1L8