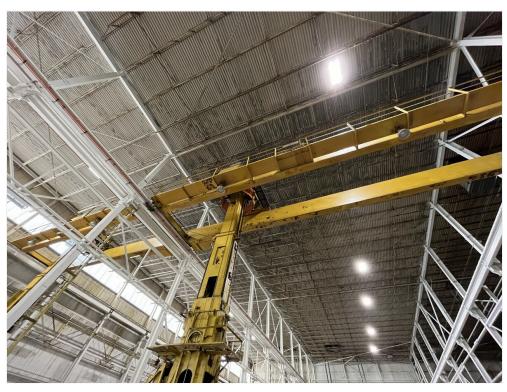

### **Price: Upon Request**

- . 51,450sqft |
- . 2 rail tracks in bay under hook 8+ rail car spots |
- . 10t overhead cranes (potential to increase)
- . Multiple drive in doors |
- Potential for 6-8 loading docks as per tenant requirements |
- . 55ft ceiling heights |

Rare industrial space with high ceilings, heavy cranes and indoor rail.

# **Bays 1-4**

100 Hayes Rd, Thorold, ON L2V 1L8