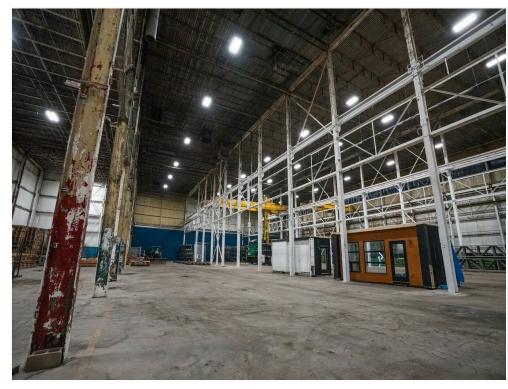

### **Price: Upon Request**

- . 51,450sqft |
- . 2 rail tracks in bay under hook 8+ rail car spots |
- . 10t overhead cranes (potential to increase)
- . Multiple drive in doors |
- Potential for 6-8 loading docks as per tenant requirements |
- . 55ft ceiling heights |

Rare industrial space with high ceilings, heavy cranes and indoor rail.

# **Bays 1-4**

100 Hayes Rd, Thorold, ON L2V 1L8