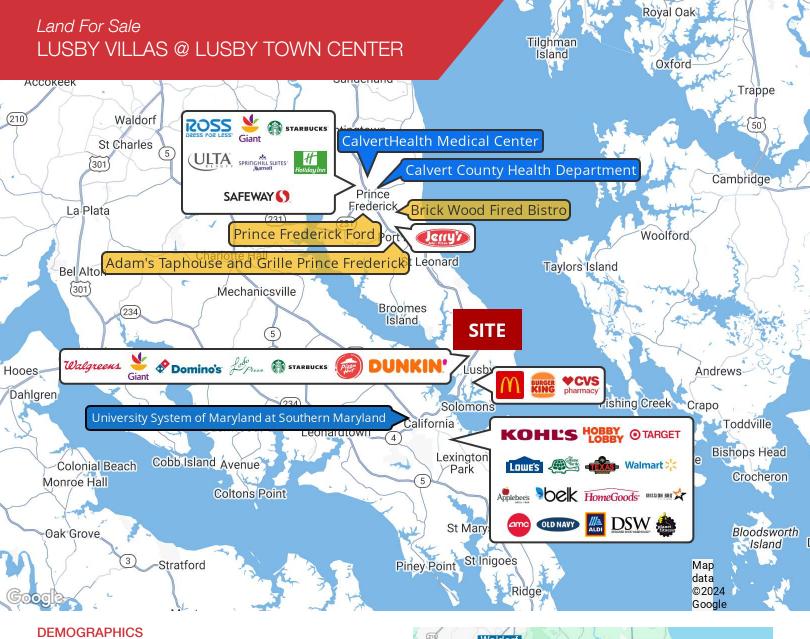

### 11770 LUSBY PKWY | LUSBY, MD 20657

#### **Nearby Employment Centers**

- Cove Point Berkshire Hathaway LNG Facility 2.7 mi
- Calvert Cliffs Clean Energy Center 6.7 mi
- PAX River Naval Air Base Gate 1 12.1 mi
- Prince Frederick 15.8 mi
- Waldorf 38 mi