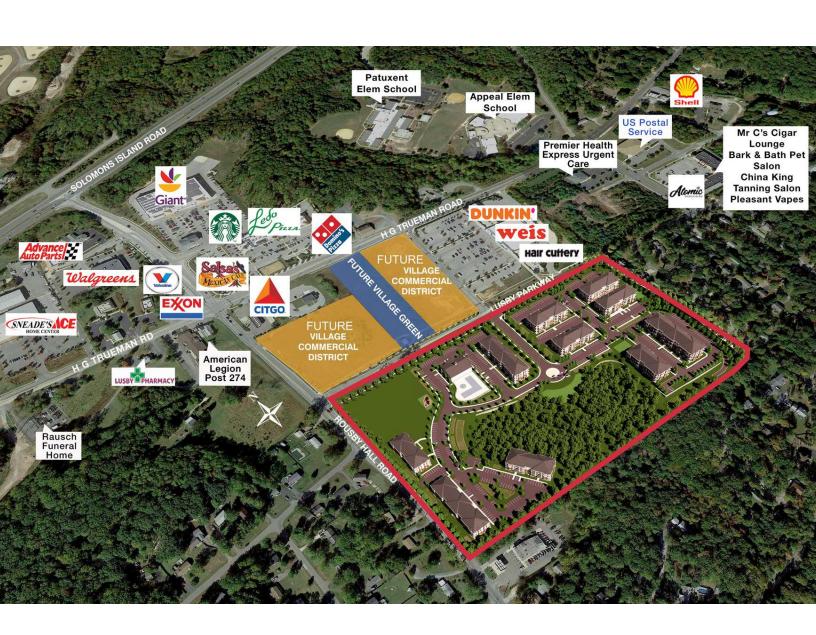

### 11770 LUSBY PKWY | LUSBY, MD 20657

#### **PROPERTY OVERVIEW**

- Approved for 276 multi family units
- CSPR- 318111 approved in March 2021
- SD-142770 approved in May 2024
- Approved site plan vest through September 2027
- Owner has obtained all necessary TDR's at \$4500/per (to be reimbursed at settlement)
- All sewer EDU's have been allocated for project. Partial payment of \$496,800 has been paid to Calvert County Dept of Public Works (to be reimbursed at settlement).
- Architectural Review package approved by Calvert Co July 2024
- Water and Sewer Category 3
- Project is within a Priority Funding Area
- Copies of all approved and stamped plans available