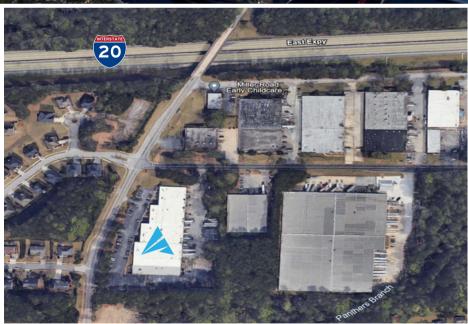

## SPACE AVAILABLE

3024 Miller Road - Suite 3042 Lithonia, GA 30038





## **PROPERTY HIGHLIGHTS**

Total Size: 5,350
Office: 1,188
Warehouse: 4,162

**Loading:** 2 Dock High

Clear Height: 18'
Available: Now





3500 Lenox Road, Suite 1275 | Atlanta, GA 30326 | apexindustrialre.com

For more information, please contact:

**RECE MOORE** 

Office: (404) 574-6311 Cell: (770) 861-8140 rmoore@apexindustrialre.com **BRYCE MCCAIN** 

Office: (404) 595-1552 Cell: (770) 845-3559 bmcain@apexindustrialre.com

Although the information contained therein was provided from sources believed to be reliable, Apex Industrial makes no representation, expressed or implied, as to its accuracy and said information is subject to errors, omissions or changes.



## SPACE AVAILABLE

3024 Miller Road - Suite 3042 Lithonia, GA 30038







3500 Lenox Road, Suite 1275 | Atlanta, GA 30326 | apexindustrialre.com

For more information, please contact:

**RECE MOORE** 

Office: (404) 574-6311 Cell: (770) 861-8140 rmoore@apexi