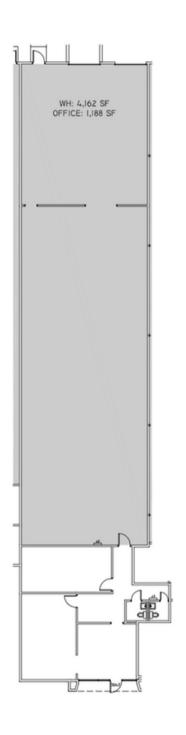

## **PROPERTY HIGHLIGHTS**

Total Size: 5,350
Office: 1,188
Warehouse: 4,162

**Loading:** 2 Dock High

Clear Height: 18'
Available: Now

3500 Lenox Road, Suite 1275 | Atlanta, GA 30326 | apexindustrialre.com