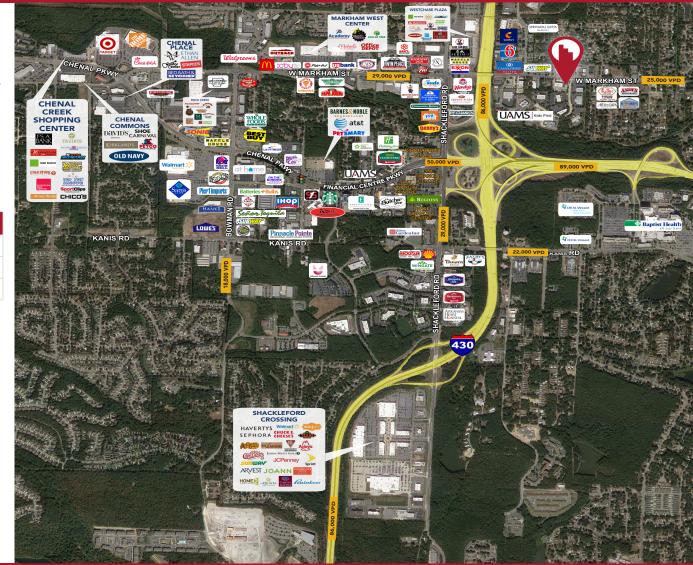

### LOCATION SUMMARY

Markham Executive Center is a modern three-story office building conveniently located on Markham Street, near the intersection of I-630 and I-430 in Little Rock, Arkansas.

This property is best suited to professionals looking for affordable space with an upscale image.

### **TRAFFIC COUNTS**

Markham – 25,000 vehicles per day

### COMMENTS

- FIRST MONTH'S RENT FREE (on select lease terms)
- Convenient access to I-430 and I-63
- Located in the Little Rock office corridor
- Great visibility from Markham Street