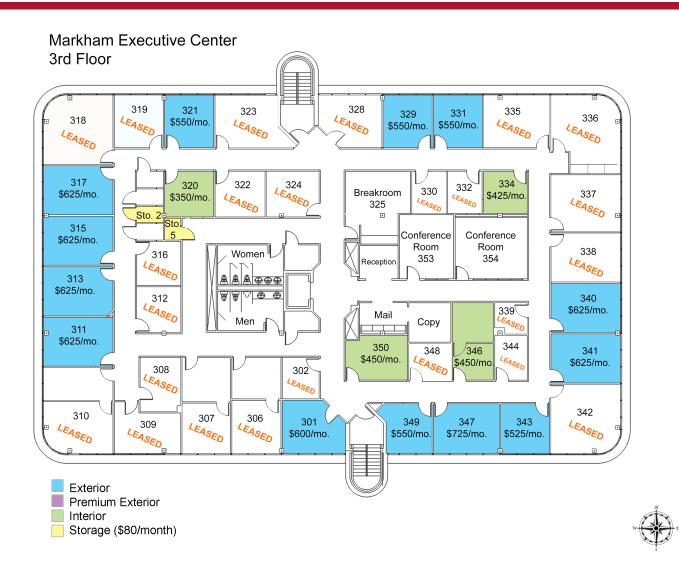

#### **AVAILABLE**

MEC features 41 offices ranging from 60 to 340 square feet. A limited number of deluxe corner suites and double suites range from 270 to 340 square feet.

Storage closets also are available for lease.

Current availability is shown in the floor plan.

## PRICE

\$175 - \$800 per month