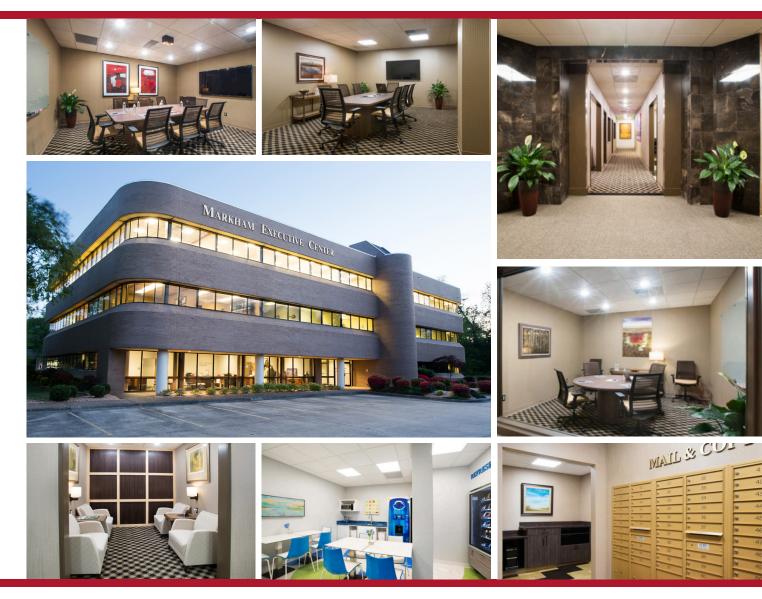

#### AMENITIES

The center has been beautifully renovated and updated. Offices, suites and common areas feature new flooring, wall-coverings, lighting, artwork, and networking and communications infrastructure.

- Three conference rooms
- Common reception area
- Bistro-style break room
- Print/copy/scan/fax facility
- Wi-Fi
- Ample parking for tenants and guests
- Convenient access to I-430 and I-630
- 24/7/365 Key-less entry