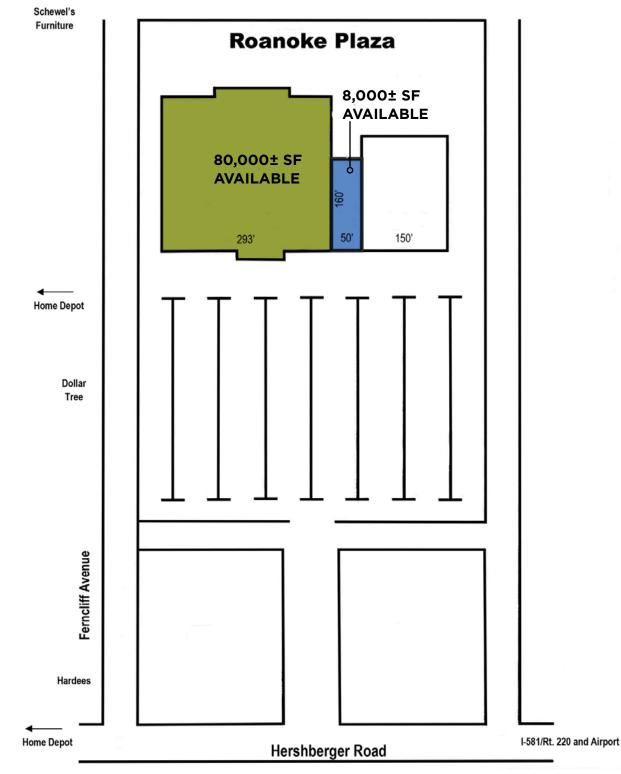

### **PROPERTY HIGHLIGHTS**

- > 120,000± SF shopping center
- > 8,000± SF & 80,000± SF available for lease
- Area tenants include Home Depot, Dick's, Walmart, Target, PetSmart, Starbucks, Chick-fil-A
- Near Best Buy, Macy's, Old Navy, Barnes & Noble, Aldi, Michaels, Ross, Marshall's, Kroger, Lowe's
- > Excellent location near major retailers