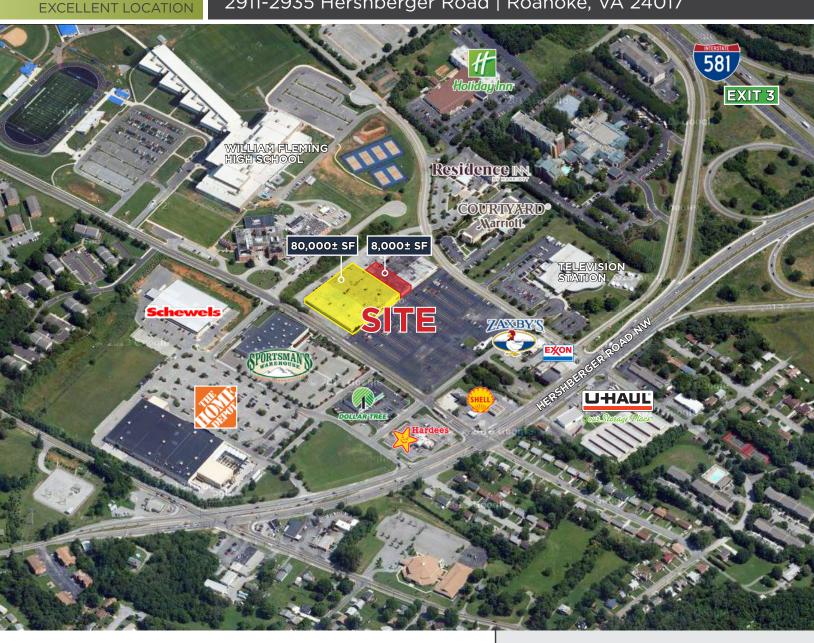

### **PROPERTY HIGHLIGHTS**

- > 120,000± SF shopping center
- > 8,000± SF & 80,000± SF available for lease
- Area tenants include Home Depot, Dick's, Walmart, Target, PetSmart, Starbucks, Chick-fil-A
- Near Best Buy, Macy's, Old Navy, Barnes & Noble, Aldi, Michaels, Ross, Marshall's, Kroger, Lowe's
- > Excellent location near major retailers