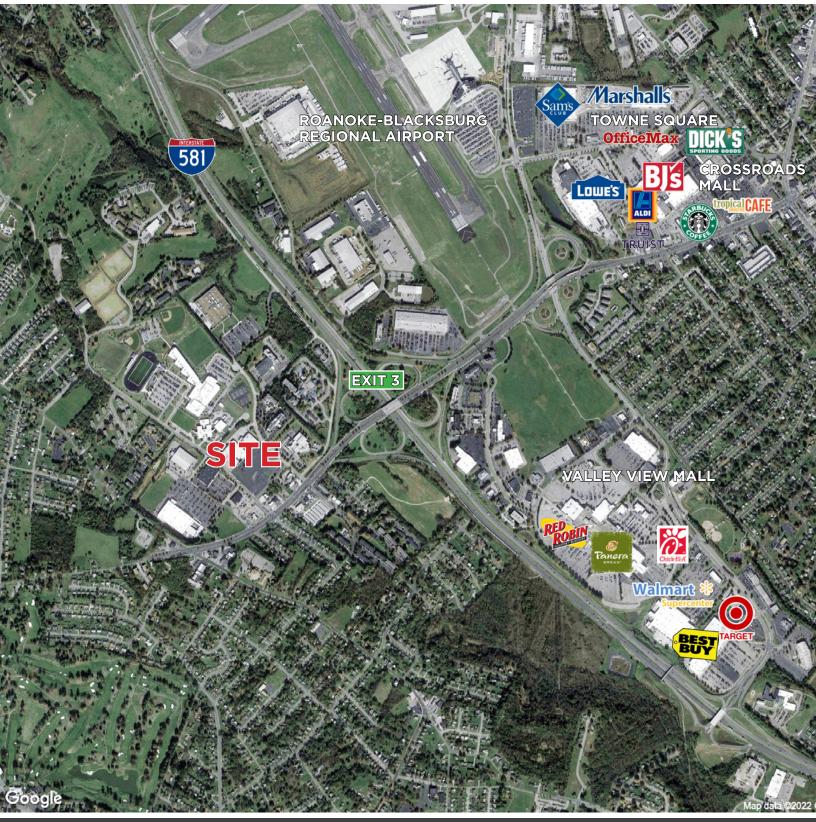

### **PROPERTY HIGHLIGHTS**

- > 120,000± SF shopping center
- > 8,000± SF & 80,000± SF available for lease
- Area tenants include Home Depot, Dick's, Walmart, Target, PetSmart, Starbucks, Chick-fil-A
- Near Best Buy, Macy's, Old Navy, Barnes & Noble, Aldi, Michaels, Ross, Marshall's, Kroger, Lowe's
- > Excellent location near major retailers