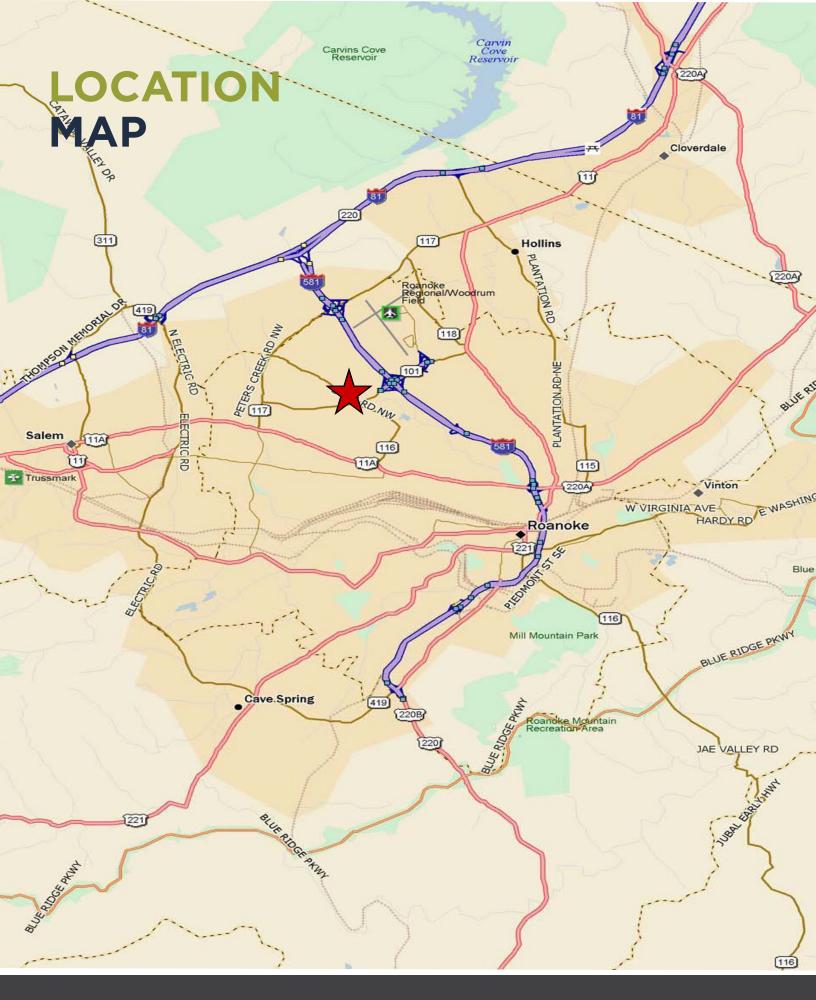

## FOR LEASE

### Retail Space 2911-2935 Hershberger Road | Roanoke, VA 24017



### **PROPERTY HIGHLIGHTS**

- > 120,000± SF shopping center
- > 8,000± SF & 80,000± SF available for lease
- Area tenants include Home Depot, Dick's, Walmart, Target, PetSmart, Starbucks, Chick-fil-A
- Near Best Buy, Macy's, Old Navy, Barnes & Noble, Aldi, Michaels, Ross, Marshall's, Kroger, Lowe's
- > Excellent location near major retailers

#### FOR MORE INFORMATION:

#### CARL F. BLACKWELL, CCIM

Senior Vice President | Partner 804-363-1291 cblackwell@commonwealthcommercial.com

COMMONWEALTH

Commonwealth Commercial Partners, LLC represents the Landlord of this property. Information contained herein is deemed reliable but is not guaranteed.

# RETAIL MAP