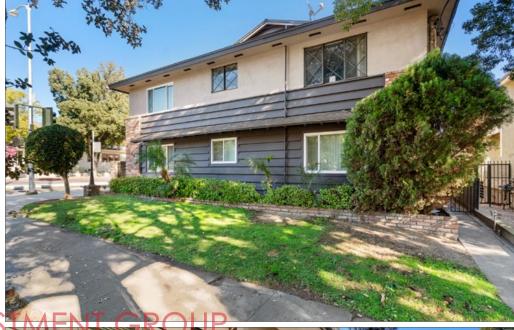

#### Property Highlights

- Well maintained two-story garden style apartment with excellent curb appeal, gated entrance and secured parking
- Corner lot location with a wide ±84' frontage on Union Street
- Eight out of 10 units have been updated: updated kitchen and flooring
- Excellent roof condition, double pane windows throughout, minimum landscaping, low maintenance property and easy to manage, updated exterior paint
- Good unit mix with good distributions of 2-bedroom and 1-bedroom units
- Great location with Walk Score 94, Bike Score 85
- Separately metered for electricity and gas, carport parking (no soft story retrofit required), seller own laundry machines