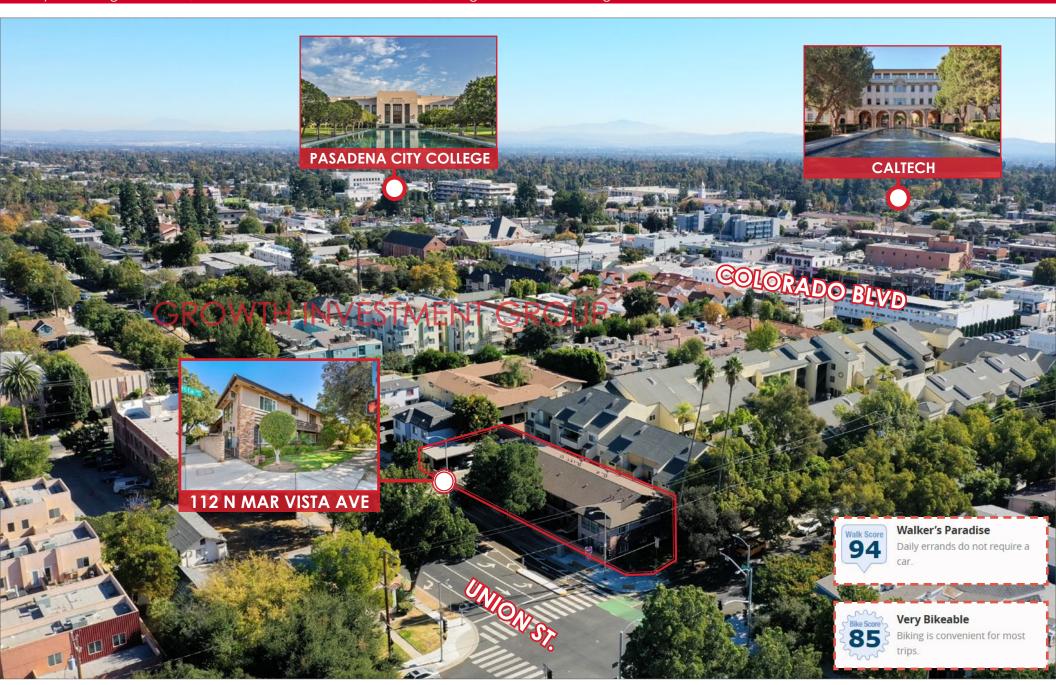

#### Investment Highlights

- Prime apartment investment in an excellent location near California Institute of Technology, Pasadena City College, and minutes from Pasadena Playhouse and Old Town Pasadena
- Attractive CAP Rate close to 5% with Upside potential
- SUPERB demographics with ±\$125,446 average household income within a 1-mile radius
- Superb amenities nearby: CALTECH, PCC, Pasadena Playhouse, Old Town Pasadena, Target, Amazon Fresh, Vroman Bookstore, Urth Café, and much more
- Excellent access to 210, 134, and 110 freeways; superb access to downtown Los Angeles via FWY 110