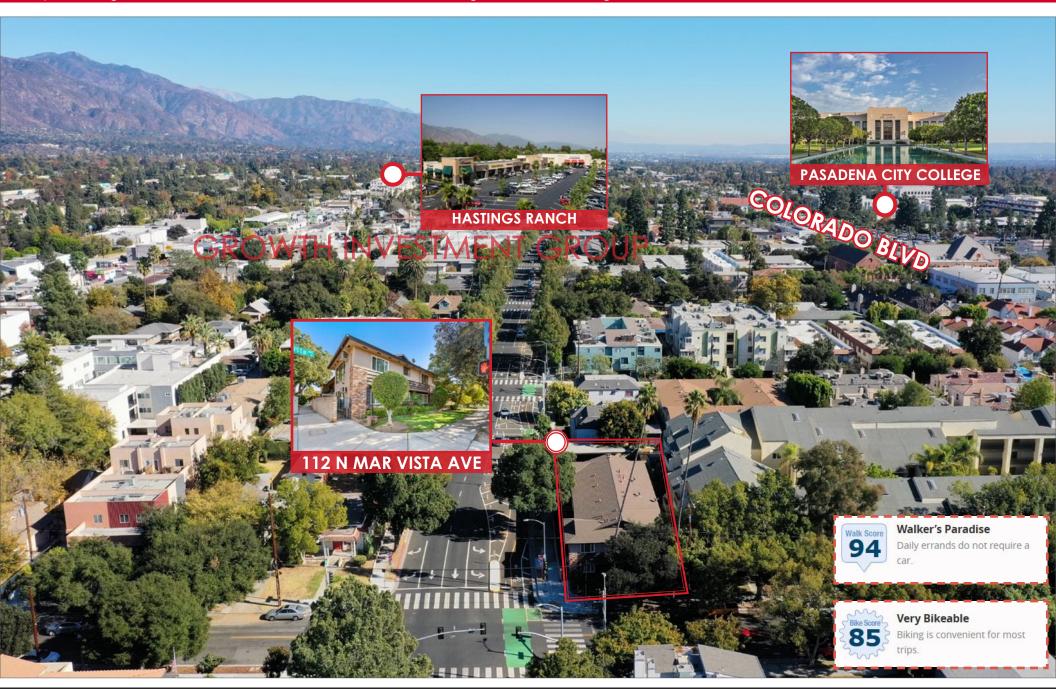

#### Investment Highlights

- Prime apartment investment in an excellent location near California Institute of Technology, Pasadena City College, and minutes from Pasadena Playhouse and Old Town Pasadena
- Attractive CAP Rate close to 5% with Upside potential
- SUPERB demographics with ±\$125,446 average household income within a 1-mile radius
- Superb amenities nearby: CALTECH, PCC, Pasadena Playhouse, Old Town Pasadena, Target, Amazon Fresh, Vroman Bookstore, Urth Café, and much more
- Excellent access to 210, 134, and 110 freeways; superb access to downtown Los Angeles via FWY 110