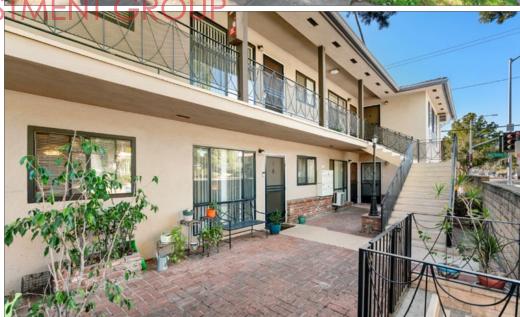

#### Property Highlights

- Well maintained two-story garden style apartment with excellent curb appeal, gated entrance and secured parking
- Corner lot location with a wide ±84' frontage on Union Street
- Eight out of 10 units have been updated: updated kitchen and flooring
- Excellent roof condition, double pane windows throughout, minimum landscaping, low maintenance property and easy to manage, updated exterior paint
- Good unit mix with good distributions of 2-bedroom and 1-bedroom units
- Great location with Walk Score 94, Bike Score 85
- Separately metered for electricity and gas, carport parking (no soft story retrofit required), seller own laundry machines