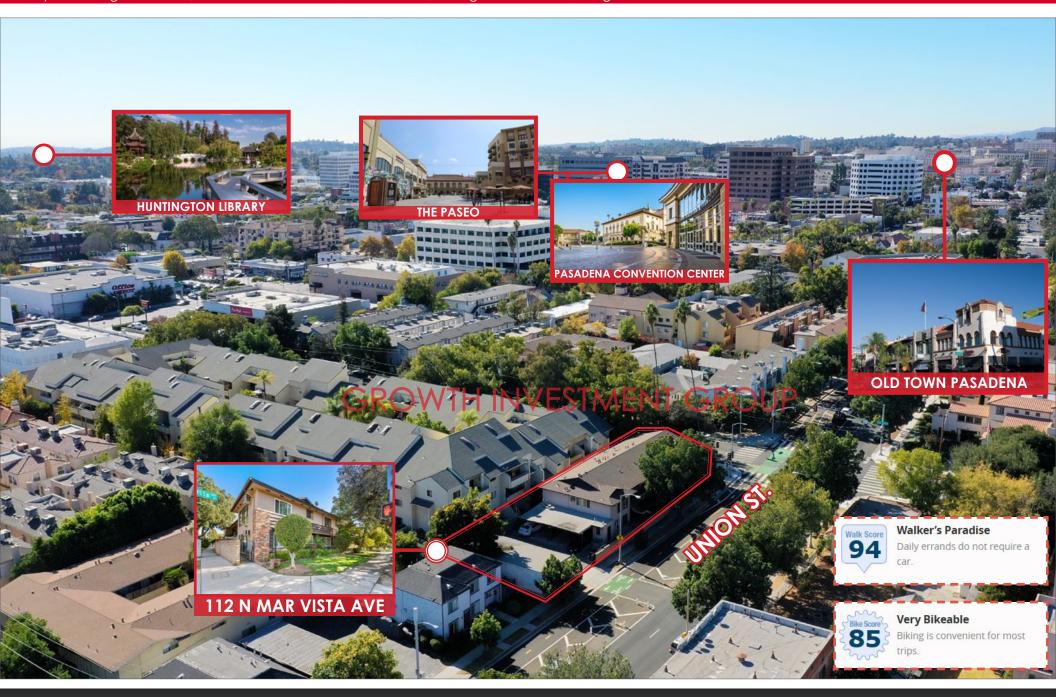

#### Investment Highlights

- Prime apartment investment in an excellent location near California Institute of Technology, Pasadena City College, and minutes from Pasadena Playhouse and Old Town Pasadena
- Attractive CAP Rate close to 5% with Upside potential
- SUPERB demographics with ±\$125,446 average household income within a 1-mile radius
- Superb amenities nearby: CALTECH, PCC, Pasadena Playhouse, Old Town Pasadena, Target, Amazon Fresh, Vroman Bookstore, Urth Café, and much more
- Excellent access to 210, 134, and 110 freeways; superb access to downtown Los Angeles via FWY 110