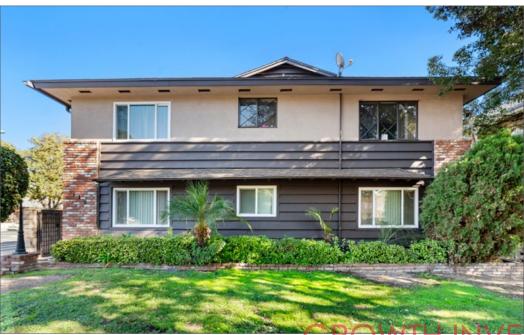

#### 112 N Mar Vista Ave, Pasadena, CA 91106

Prime 10-unit several blocks from CALTECH and PCC, Very Well-maintained with no known deferred maintenance,

Easy to Manage and Rent, Corner lot on Union St, Walkscore 94, Strong rental income, Long-time owner

#### Property Highlights

- Well maintained two-story garden style apartment with excellent curb appeal, gated entrance and secured parking
- Corner lot location with a wide ±84' frontage on Union Street
- Eight out of 10 units have been updated: updated kitchen and flooring
- Excellent roof condition, double pane windows throughout, minimum landscaping, low maintenance property and easy to manage, updated exterior paint
- Good unit mix with good distributions of 2-bedroom and 1-bedroom units
- Great location with Walk Score 94, Bike Score 85
- Separately metered for electricity and gas, carport parking (no soft story retrofit required), seller own laundry machines