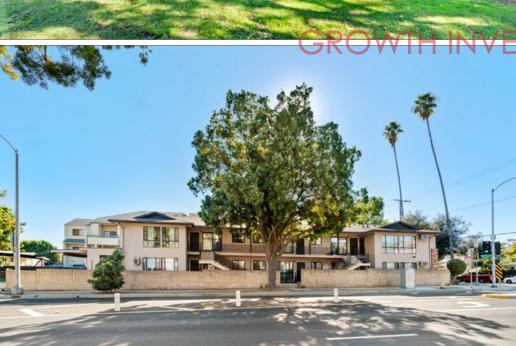

#### Investment Highlights

- Prime apartment investment in an excellent location near California Institute of Technology, Pasadena City College, and minutes from Pasadena Playhouse and Old Town Pasadena
- Attractive CAP Rate close to 5% with Upside potential
- SUPERB demographics with ±\$125,446 average household income within a 1-mile radius
- Superb amenities nearby: CALTECH, PCC, Pasadena Playhouse, Old Town Pasadena, Target, Amazon Fresh, Vroman Bookstore, Urth Café, and much more
- Excellent access to 210, 134, and 110 freeways; superb access to downtown Los Angeles via FWY 110

#### Property Highlights

- Well maintained two-story garden style apartment with excellent curb appeal, gated entrance and secured parking
- Corner lot location with a wide ±84' frontage on Union Street
- Eight out of 10 units have been updated: updated kitchen and flooring
- Excellent roof condition, double pane windows throughout, minimum landscaping, low maintenance property and easy to manage, updated exterior paint
- Good unit mix with good distributions of 2-bedroom and 1-bedroom units
- Great location with Walk Score 94, Bike Score 85
- Separately metered for electricity and gas, carport parking (no soft story retrofit required), seller own laundry machines