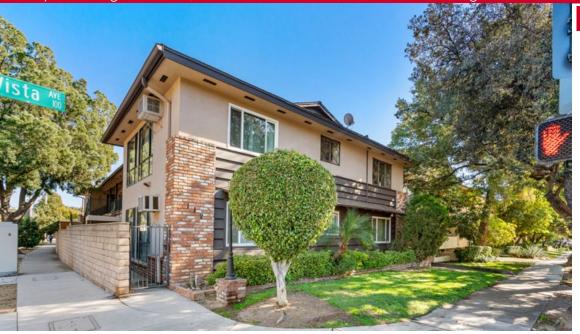

#### 112 N Mar Vista Ave, Pasadena, CA 91106

Prime 10-unit several blocks from CALTECH and PCC, Very Well-maintained with no known deferred maintenance,

Easy to Manage and Rent, Corner lot on Union St, Walkscore 94, Strong rental income, Long-time owner

#### Property Highlights

- Well maintained two-story garden style apartment with excellent curb appeal, gated entrance and secured parking
- Corner lot location with a wide ±84' frontage on Union Street
- Eight out of 10 units have been updated: updated kitchen and flooring
- Excellent roof condition, double pane windows throughout, minimum landscaping, low maintenance property and easy to manage, updated exterior paint
- Good unit mix with good distributions of 2-bedroom and 1-bedroom units
- Great location with Walk Score 94, Bike Score 85
- Separately metered for electricity and gas, carport parking (no soft story retrofit required), seller own laundry machines