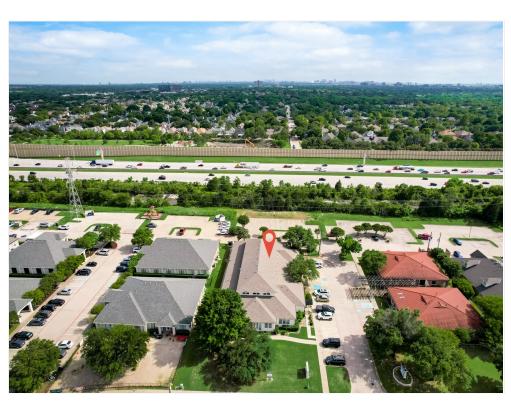

Price: \$1,100,000

#### **5172 Village Creek Dr**

5172 Village Creek Dr, Plano, TX 75093



Great opportunity to own a Condo Office or Medical office space with 7 offices, 2 of the offices previously utilized as audio rooms, conference room, 2 restrooms, reception area and kitchen. Office location off Plano Parkway, close in proximity to numerous retail sites, restaurants and businesses. Immediate access to President George Bush Turnpike and Dallas North Tollway. Minutes from Baylor Scott and White Hospital.



Karen Mack khmack510@gmail.com (469) 329-1828

Century 21 Judge Fite Commercial 3516 Preston Rd, Suite 800 Plano, TX 75093

**CENTURY 21** 

#### Property Photos





042324AnA2 - 002 042324AnA2 - 002-2

#### Property Photos





042324AnA2 - 005 042324ana2 - 006

#### Property Photos





042324ana2 - 008 042324ana2 - 007

#### Property Photos





042324AnA2 - 009 042324AnA2 - 010

#### Property Photos





042324AnA2 - 012 042324AnA2 - 011

#### Property Photos





042324AnA2 - 013 042324AnA2 - 014

#### Property Photos





042324AnA2 - 016 042324AnA2 - 017

#### Property Photos





042324AnA2 - 018 042324AnA2 - 019

#### Property Photos





042324AnA2 - 021 042324AnA2 - 022

### **5172 Village Creek Dr**

5172 Village Creek Dr, Plano, TX 75093

#### Location