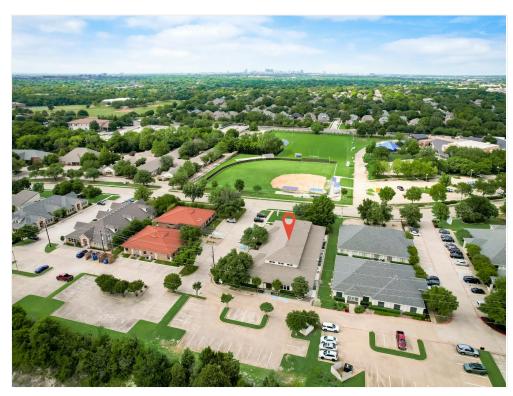

Price: \$1,100,000

#### **5172 Village Creek Dr**

5172 Village Creek Dr, Plano, TX 75093



Great opportunity to own a Condo Office or Medical office space with 7 offices, 2 of the offices previously utilized as audio rooms, conference room, 2 restrooms, reception area and kitchen. Office location off Plano Parkway, close in proximity to numerous retail sites, restaurants and businesses. Immediate access to President George Bush Turnpike and Dallas North Tollway. Minutes from Baylor Scott and White Hospital.



Karen Mack khmack510@gmail.com (469) 329-1828

Century 21 Judge Fite Commercial 3516 Preston Rd, Suite 800 Plano, TX 75093

**CENTURY 21** 

#### Property Photos





042324AnA2 - 002 042324AnA2 - 002-2

#### Property Photos





042324AnA2 - 005 042324ana2 - 006

#### Property Photos





042324ana2 - 008 042324ana2 - 007

#### Property Photos





042324AnA2 - 009 042324AnA2 - 010

#### Property Photos





042324AnA2 - 012 042324AnA2 - 011

#### Property Photos





042324AnA2 - 013 042324AnA2 - 014

#### Property Photos





042324AnA2 - 016 042324AnA2 - 017

#### Property Photos





042324AnA2 - 018 042324AnA2 - 019

#### Property Photos





042324AnA2 - 021 042324AnA2 - 022

### **5172 Village Creek Dr**

5172 Village Creek Dr, Plano, TX 75093

#### Location