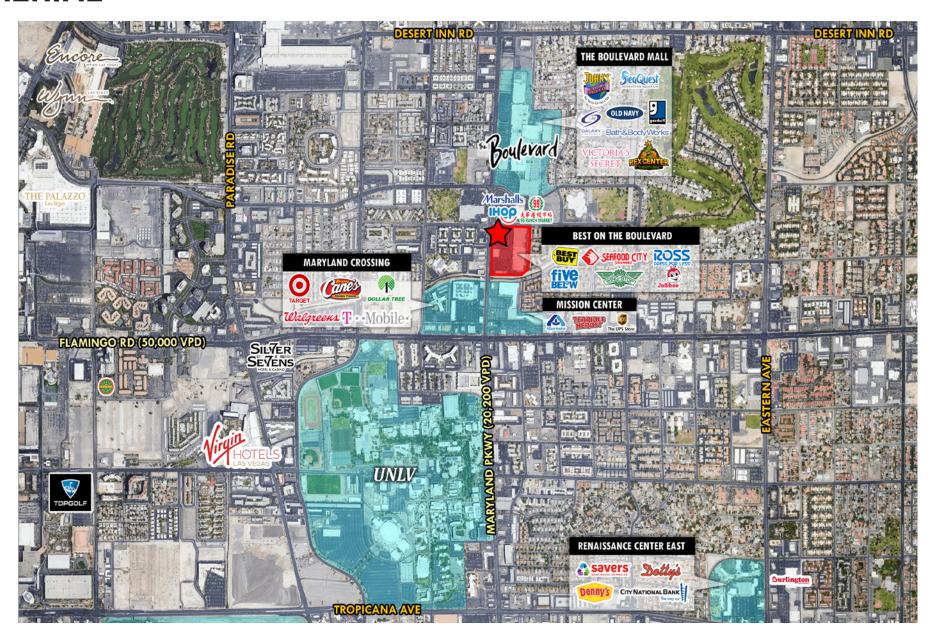

# TRADE AREA **AERIAL**

## **BEST ON THE** BOULEVARD

3810 - 3910 S Maryland Pkwy Las Vegas, NV 89119

The Best on the Boulevard needs no introduction. It is one of the busiest powercenters in the Las Vegas Valley and is prominently located on Maryland Parkway. The center is also ideally located adjacent to the Boulevard Mall, is just one mile north of the University of Nevada at Las Vegas and is only two miles east of the Las Vegas Strip.