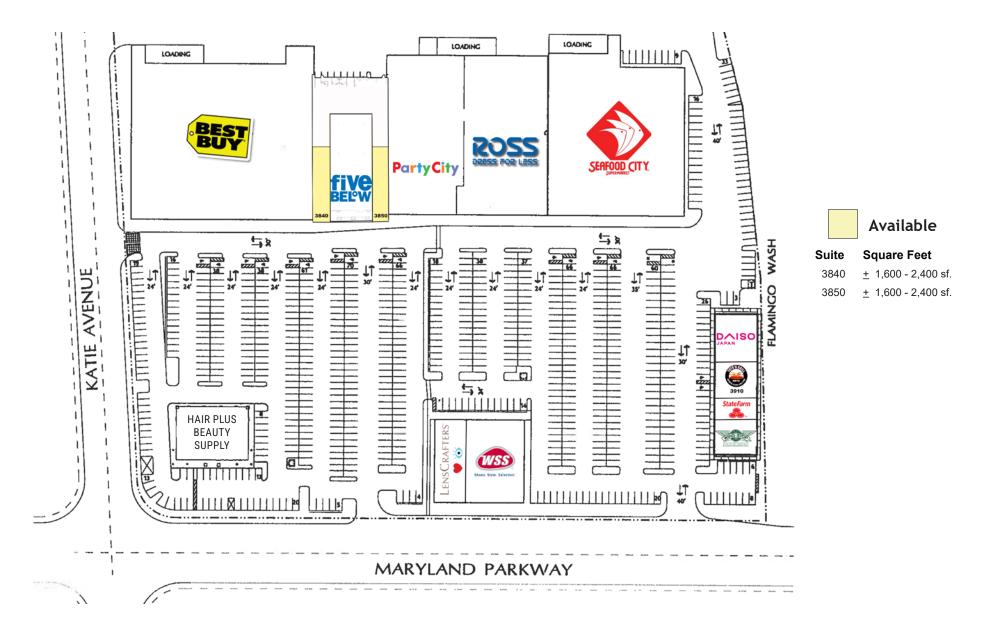

## **BEST ON THE** BOULEVARD

3810 - 3910 S Maryland Pkwy Las Vegas, NV 89119

The Best on the Boulevard needs no introduction. It is one of the busiest powercenters in the Las Vegas Valley and is prominently located on Maryland Parkway. The center is also ideally located adjacent to the Boulevard Mall, is just one mile north of the University of Nevada at Las Vegas and is only two miles east of the Las Vegas Strip.

It features 204,000+ square feet with retailers such as Best Buy, Daiso Japan, Five Below, Lenscrafters, ROSS, Party City, and Seafood City.

So please do not hesitate to contact us for more information or to schedule a tour.