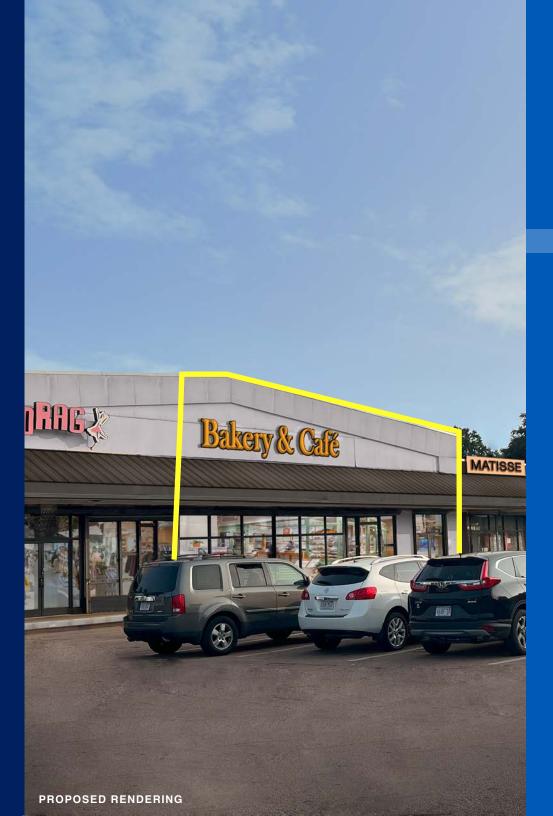

# 690 AMERICAN LEGION HWY

±3,000 SF AVAILABLE FOR LEASE

**AVAILABLE SPACE** 

± 3,000 SF

THE CENTER

**POPEYES** 

### PROPERTY HIGHLIGHTS

- 3.000 SF former PCX Available Now
- Recently under new ownership, the center has proposed plans to reface the property's façade, install new lighting and repaved parking field, create ADA accessible entry, repoint brick and paint exterior
- Join Popeyes and Dunkin' significant traffic drivers for the center
- Neighboring shopping center anchored by Price Rite, and home to Snipes, AutoZone, Rainbow, and Urban Renewals
- 27,000 ADT along American Legion Highway