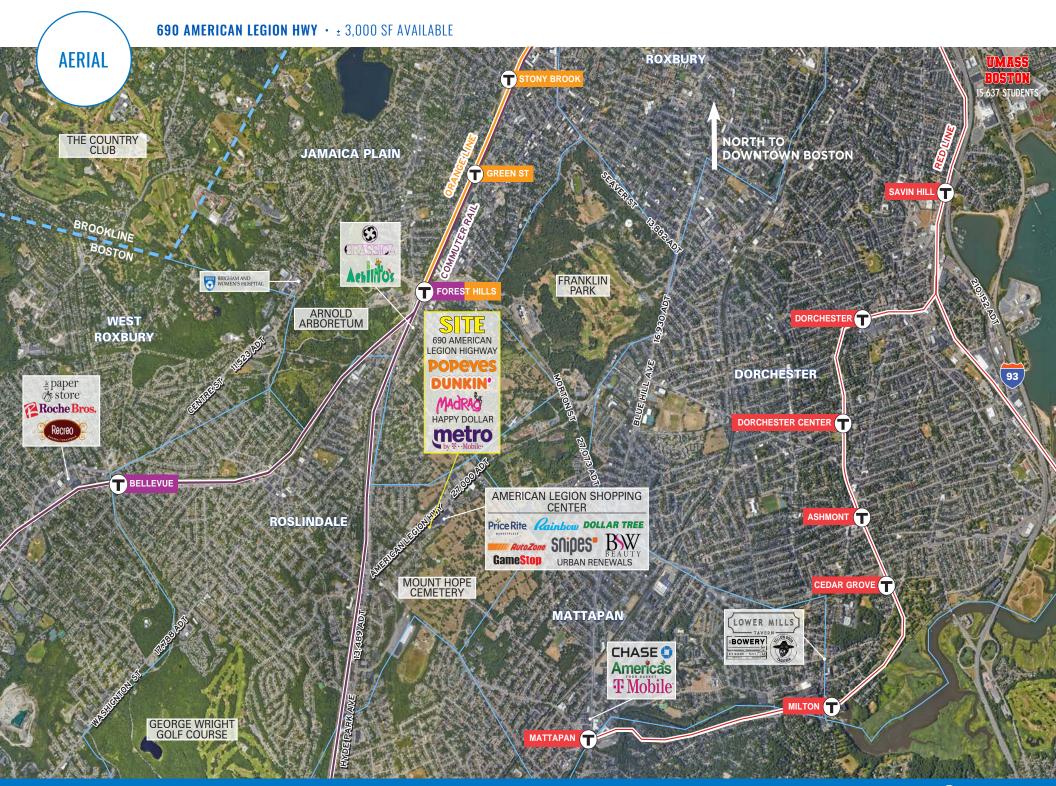

# 690 AMERICAN LEGION HWY

±3,000 SF AVAILABLE FOR LEASE

**AVAILABLE SPACE** 

± 3,000 SF

THE CENTER

**POPEYES** 

### PROPERTY HIGHLIGHTS

- 3.000 SF former PCX Available Now
- Recently under new ownership, the center has proposed plans to reface the property's façade, install new lighting and repaved parking field, create ADA accessible entry, repoint brick and paint exterior
- Join Popeyes and Dunkin' significant traffic drivers for the center
- Neighboring shopping center anchored by Price Rite, and home to Snipes, AutoZone, Rainbow, and Urban Renewals
- 27,000 ADT along American Legion Highway

### THE NEIGHBORHOOD

- Located in Roslindale, close to the Jamaica Plain border
- 1 mile from Roslindale Village and commuter rail stop
- On bus 14 route, with service to Franklin Park, Nubian Square, and Jamaica Plain