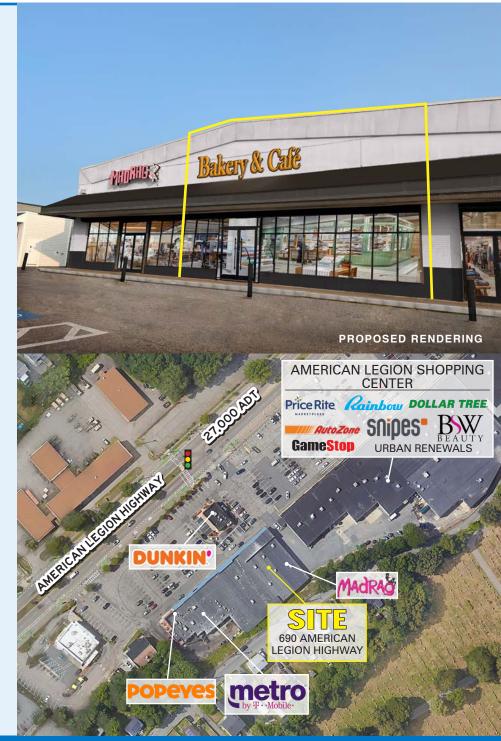

# 690 AMERICAN LEGION HWY

±3,000 SF AVAILABLE FOR LEASE

**AVAILABLE SPACE** 

± 3,000 SF

THE CENTER

**POPEYES** 

### PROPERTY HIGHLIGHTS

- 3.000 SF former PCX Available Now
- Recently under new ownership, the center has proposed plans to reface the property's façade, install new lighting and repaved parking field, create ADA accessible entry, repoint brick and paint exterior
- Join Popeyes and Dunkin' significant traffic drivers for the center
- Neighboring shopping center anchored by Price Rite, and home to Snipes, AutoZone, Rainbow, and Urban Renewals
- 27,000 ADT along American Legion Highway

### THE NEIGHBORHOOD

- Located in Roslindale, close to the Jamaica Plain border
- 1 mile from Roslindale Village and commuter rail stop
- On bus 14 route, with service to Franklin Park, Nubian Square, and Jamaica Plain