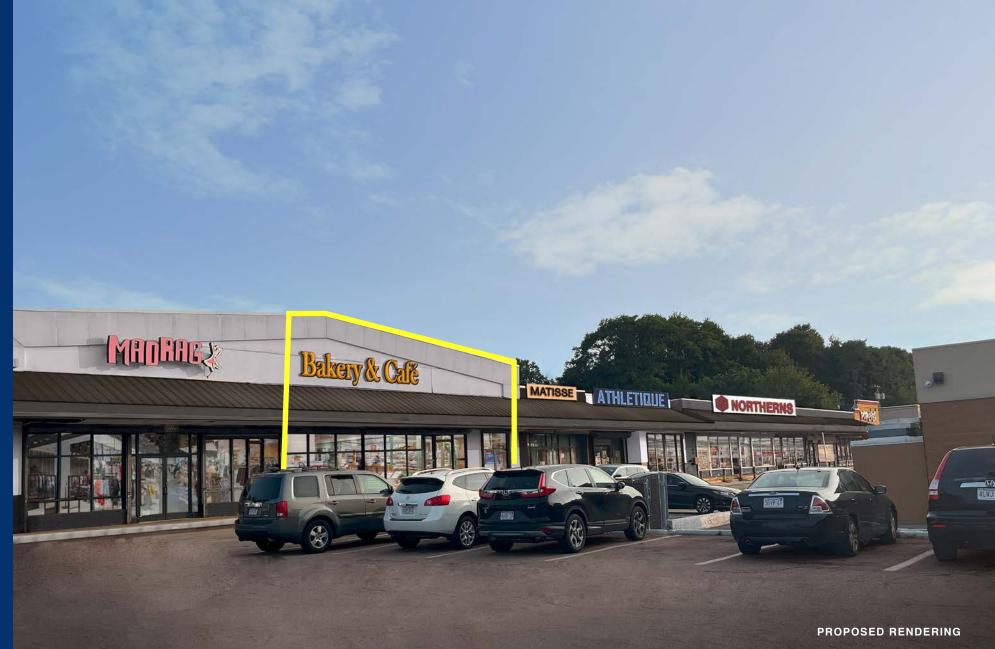

# 690 AMERICAN LEGION HWY

±3,000 SF AVAILABLE FOR LEASE

**AVAILABLE SPACE** 

± 3,000 SF

THE CENTER

**POPEYES** 

### PROPERTY HIGHLIGHTS

- 3.000 SF former PCX Available Now
- Recently under new ownership, the center has proposed plans to reface the property's façade, install new lighting and repaved parking field, create ADA accessible entry, repoint brick and paint exterior
- Join Popeyes and Dunkin' significant traffic drivers for the center
- Neighboring shopping center anchored by Price Rite, and home to Snipes, AutoZone, Rainbow, and Urban Renewals
- 27,000 ADT along American Legion Highway