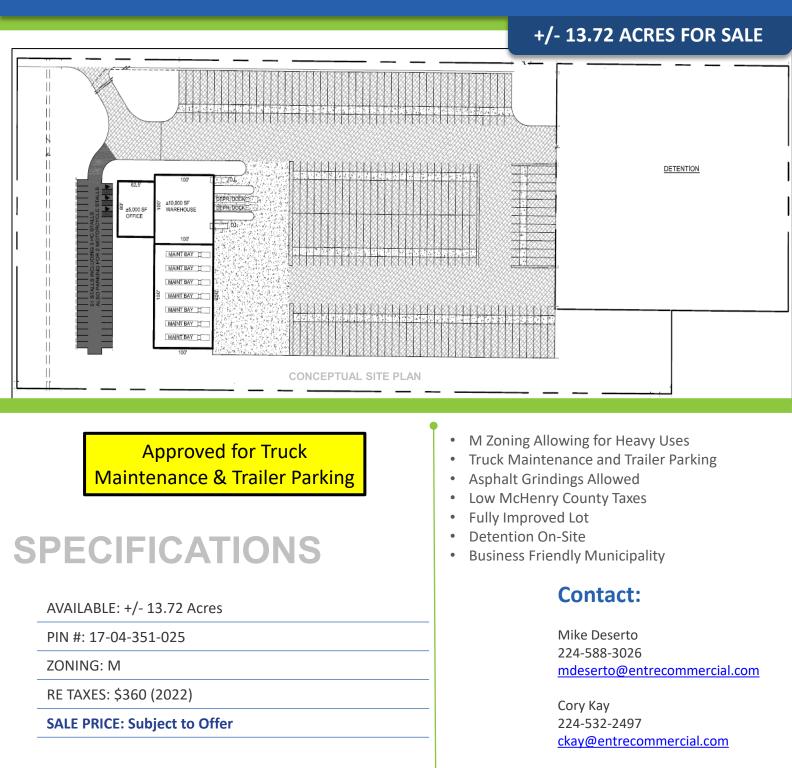

#### +/- 13.72 ACRES FOR SALE

## **CONCEPTUAL SITE PLAN**

BUILDING: 30,000 SF

OFFICE: 5,000 SF

MAINTENANCE: 7 Repair Bays

LOADING: 2 DOCKS / 9 Drive in Doors (14'x14')

**POWER: To Suit** 

TRAILER PARKING: 148 Positions (75' Stalls)

**SALE PRICE: STO** 