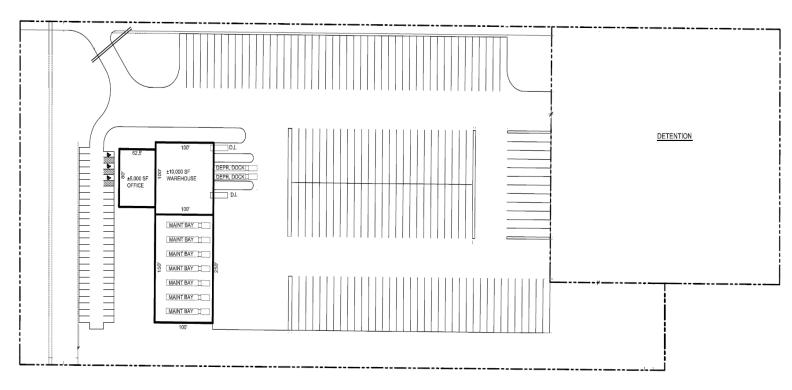

## **CONCEPTUAL SITE PLAN**

BUILDING: 30,000 SF

OFFICE: 5,000 SF

MAINTENANCE: 7 Repair Bays

LOADING: 2 DOCKS / 9 Drive in Doors (14'x14')

**POWER: To Suit** 

TRAILER PARKING: 148 Positions (75' Stalls)

**SALE PRICE: STO** 