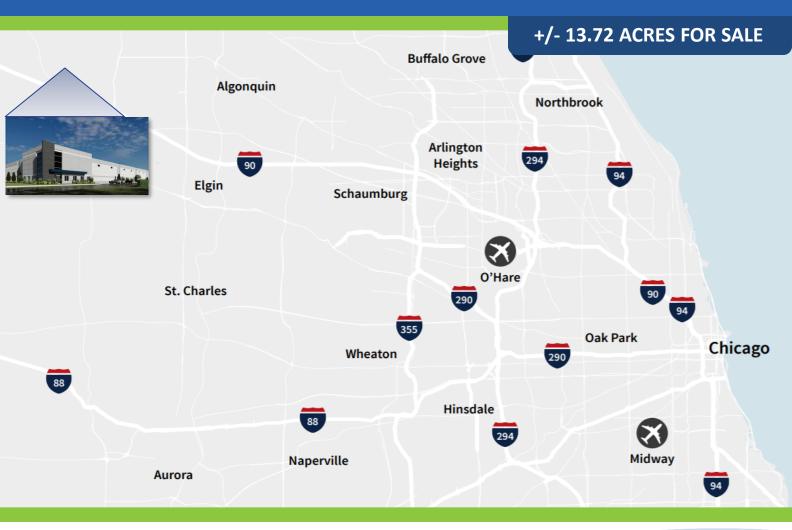

# LOCATION

- Access to I-90/US 20 4-Way Interchange (non-tolled)
- 25 Miles from DuPage Airport
- 40 Miles from O'Hare Int'l Airport
- 31 Miles from Rockford Int'l Airport
- Neighbors Include: Love's Truck Stop, Dayton Freight, Truck Country Dealership, TA, Road Ranger