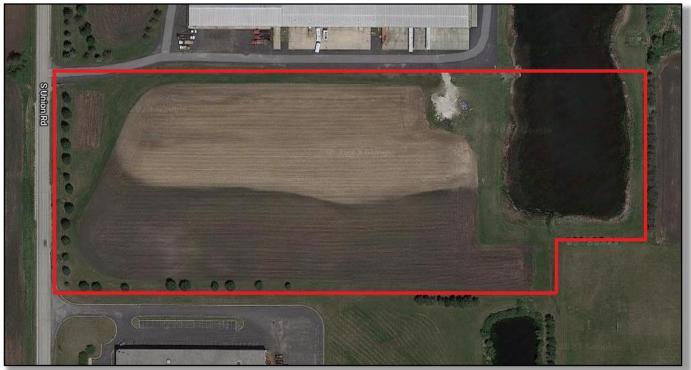

| HIGHLIGHTS | SITE PLAN | SURVEY | LOCATION |  |
|------------|-----------|--------|----------|--|
|            |           |        |          |  |

# LOCATION

- Access to I-90/US 20 4-Way Interchange (non-tolled)
- 25 Miles from DuPage Airport
- 40 Miles from O'Hare Int'l Airport
- 31 Miles from Rockford Int'l Airport
- Neighbors Include: Love's Truck Stop, Dayton Freight, Truck Country Dealership, TA, Road Ranger