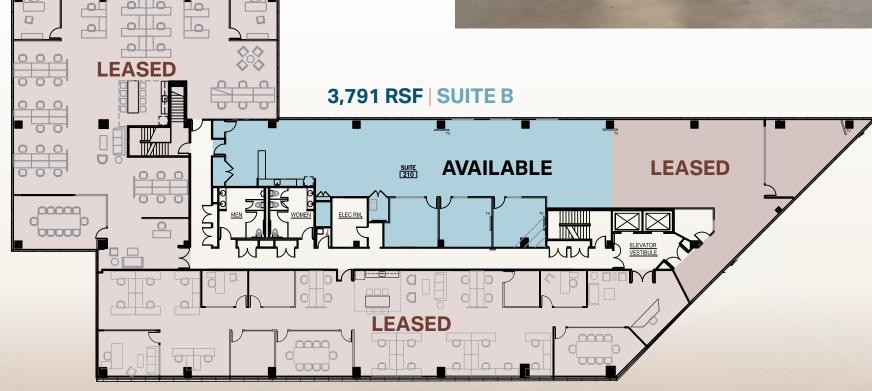

# Availabilities

1st Floor Suite 100 - 8,407 SF Suite 150 - 11,595 SF

2nd Floor West Suite B - 3,791 SF

2nd Floor East Entire 2nd Floor Available - 16,094 SF

#### 5,490 RSF | SUITE C

5,834 RSF | SUITE A