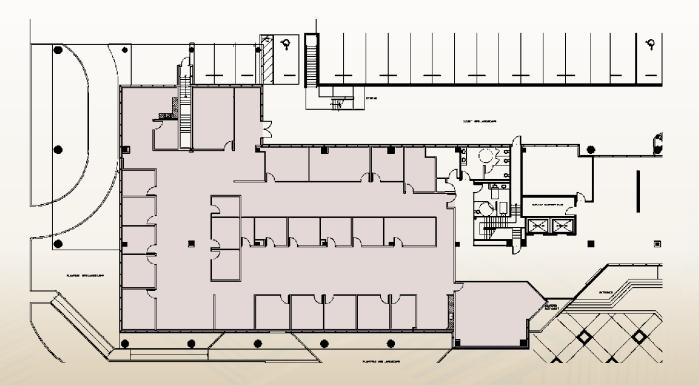

# Availabilities

1st Floor Suite 100 - 8,407 SF Suite 150 - 11,595 SF

2nd Floor West Suite B - 3,791 SF

2nd Floor East Entire 2nd Floor Available - 16,094 SF

8,407 RSF | SUITE 100

#### **11,595 RSF** | **SUITE 150 CLICK FOR VIRTUAL TOUR**