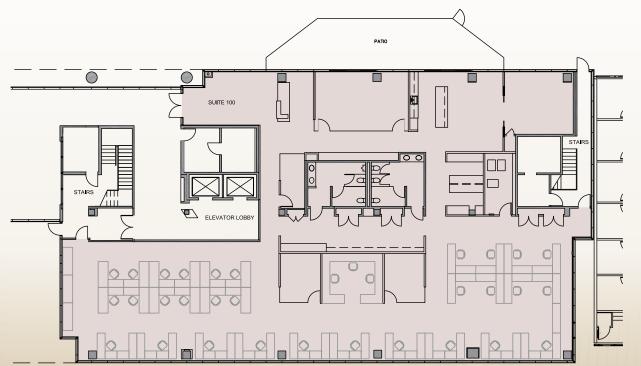

Ideal Space For Creative Users





HH

# Availabilities

1st Floor Suite 100 - 8,407 SF Suite 150 - 11,595 SF

2nd Floor West Suite B - 3,791 SF

2nd Floor East Entire 2nd Floor Available - 16,094 SF

## Highlights

Monument Signage Available Ample on-site parking Live, work, play environment Highly desirable open floor plan Atrium entrance with stunning lobby Landscaped outdoor meeting space Direct access to the 90 & 405 Freeways Located across from The Runway, Whole Foods, Starbucks and Sol





8,407 RSF | SUITE 100











#### **11,595 RSF** | **SUITE 150 CLICK FOR VIRTUAL TOUR**











#### 5,490 RSF | SUITE C







5,834 RSF | SUITE A



#### 16,094 SF | 2ND FLOOR





## amenities just next door...

LAX



**Playa Del Rey** 





CHRIS DUMONT +1 310 442 3384 cdumont@madisonpartners.net DRE: 00999451

### CBRE

BRAD CHELF +1 310 550 2582 brad.chelf@cbre.com DRE: 00874364

TAYLOR WATSON

+1 310 550 2624 taylor.watson@cbre.com DRE: 01958238

© 2024 CBRE, Inc. All rights reserved. This information has been obtained from sources believed reliable, but has not been verified for accuracy or completeness. You should conduct a careful, independent investigation of the property and verify all information. Any reliance on this information is solely at your own risk. CBRE and the CBRE logo are service