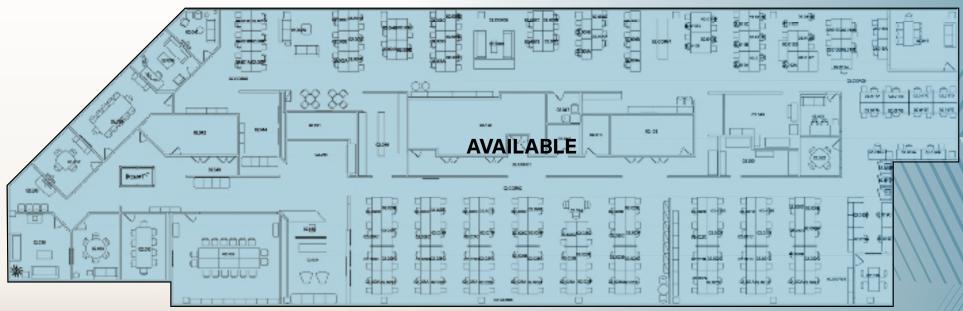

# Availabilities

1st Floor Suite 100 - 8,407 SF Suite 150 - 11,595 SF

2nd Floor West Suite B - 3,791 SF

2nd Floor East Entire 2nd Floor Available - 16,094 SF

#### 16,094 SF | 2ND FLOOR