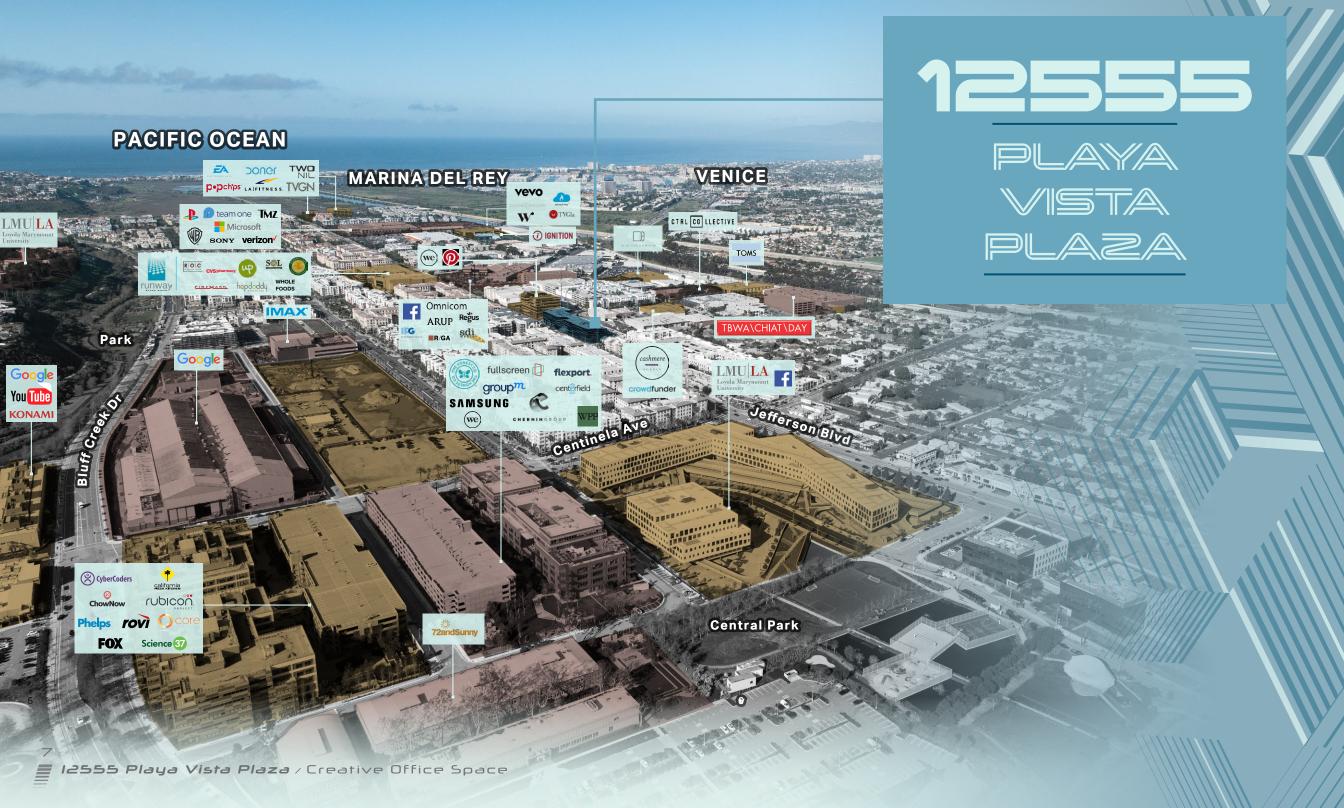

## Highlights

Monument Signage Available Ample on-site parking Live, work, play environment Highly desirable open floor plan Atrium entrance with stunning lobby Landscaped outdoor meeting space Direct access to the 90 & 405 Freeways Located across from The Runway, Whole Foods, Starbucks and Sol