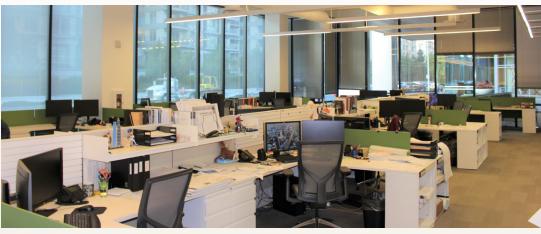

## Highlights

Monument Signage Available Ample on-site parking Live, work, play environment Highly desirable open floor plan Atrium entrance with stunning lobby Landscaped outdoor meeting space Direct access to the 90 & 405 Freeways Located across from The Runway, Whole Foods, Starbucks and Sol