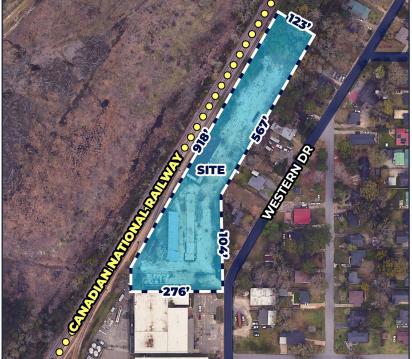

## **Property Features**

- Size: 3 AC
- Fenced laydown yard
- · Zoning: I-1: Light Industrial
- Excellent access to I-65
- · Less than 10 miles from Port of Mobile and Aeroplex at Brookley

SALE PRICE: \$750,000