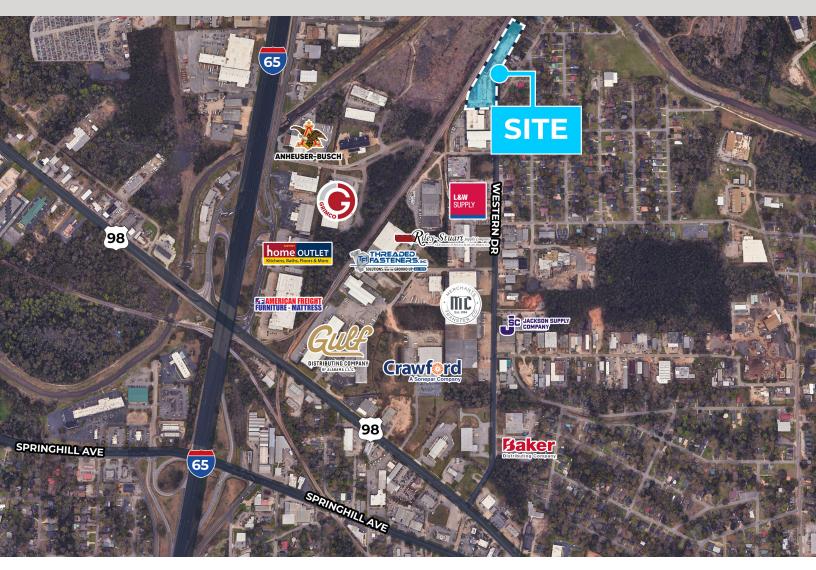

## **Property Features**

- Size: 3 AC
- Fenced laydown yard
- · Zoning: I-1: Light Industrial
- Excellent access to I-65
- · Less than 10 miles from Port of Mobile and Aeroplex at Brookley

SALE PRICE: \$750,000

## DISTANCES TO NOTABLE LOCATIONS:

| I-65                 | 0.2 miles |
|----------------------|-----------|
| I-165                | 5 miles   |
| I-10                 | 6 miles   |
| Port of Mobile       | 9.5 miles |
| Aeroplex at Brookley | 9.5 miles |