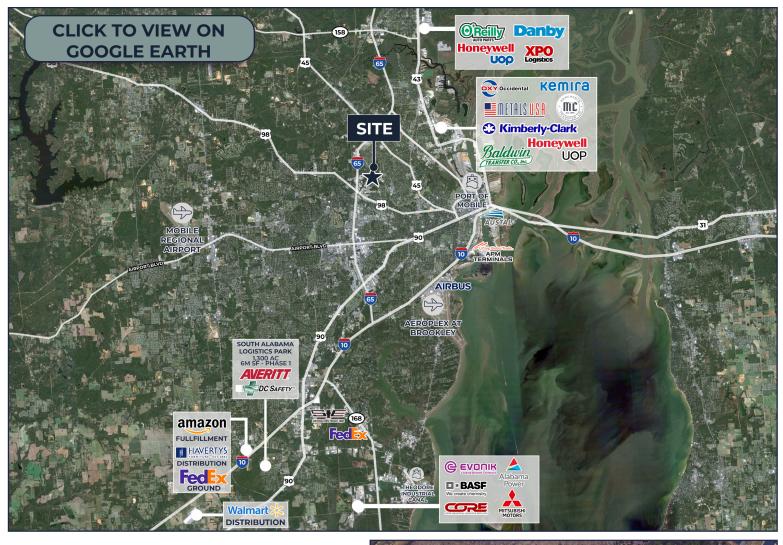

## **Property Features**

- Size: 3 AC
- Fenced laydown yard
- · Zoning: I-1: Light Industrial
- Excellent access to I-65
- · Less than 10 miles from Port of Mobile and Aeroplex at Brookley

SALE PRICE: \$750,000

## DISTANCES TO NOTABLE LOCATIONS:

| I-65                 | 0.2 miles |
|----------------------|-----------|
| I-165                | 5 miles   |
| I-10                 | 6 miles   |
| Port of Mobile       | 9.5 miles |
| Aeroplex at Brookley | 9.5 miles |