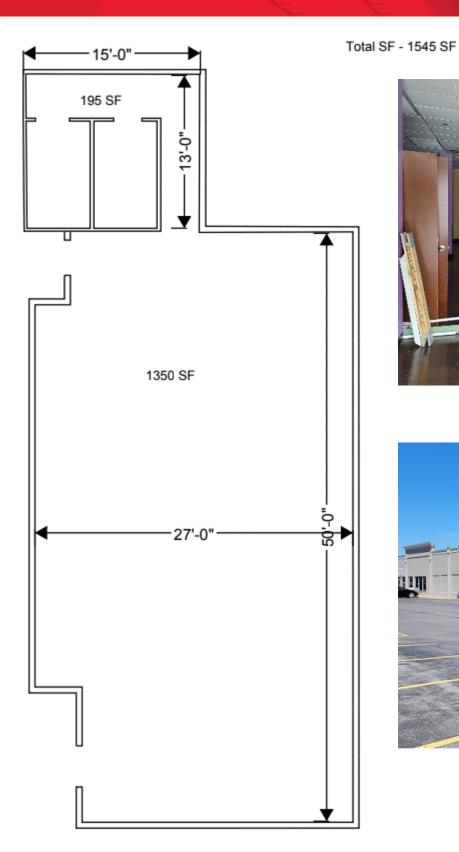

## Hillside Commons

CUSHMAN & WAKEFIELD



11 Fourth Avenue, Oswego, New York 13126



## 1,545± SF Open Retail Space

### **Property Highlights**

- · Exposure from main street
- Open space
- Sprinklered
- · Pylon and building signage
- Co tenants: Green Planet Grocery, Flourish Beauty and Spa, Zoom Tan, professional offices
- Near SUNY Oswego campus, Oswego High School, restaurants, national retailers and fast feeders
- Walking distance from city clustered blocks and apartment suites
- · Parking lot surveillance and on-site property management

#### Contact

GREGORY J. HAMEL
Real Estate Salesperson
+1 315 529 2781
ghamel@pyramidbrokerage.com



5845 Widewaters Pkwy, Suite 200 East Syracuse, New York 13057 +1 315 445 1030 pyramidbrokerage.com

# 11 Fourth Avenue | Oswego, New York











### 11 Fourth Avenue | Oswego, New York







| Demographic                        | 1 Mile   | 3 Miles  | 5 Miles  | 7 Miles  |
|------------------------------------|----------|----------|----------|----------|
| Population                         | 9,931    | 23,037   | 29,116   | 33,187   |
| Households                         | 2,757    | 8,455    | 11,133   | 12,761   |
| Average Income                     | \$62,343 | \$71,902 | \$78,162 | \$78,363 |
| Daytime Population                 | 11,261   | 26,546   | 30,702   | 34,159   |
| Source: ESRI Business Analyst 2023 |          |          |          |          |