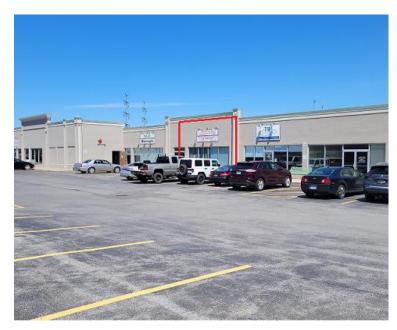

## Hillside Commons

CUSHMAN & WAKEFIELD

11 Fourth Avenue, Oswego, New York 13126

## 1,545± SF Open Retail Space

### **Property Highlights**

- · Exposure from main street
- Open space
- Sprinklered
- · Pylon and building signage
- Co tenants: Green Planet Grocery, Flourish Beauty and Spa, Zoom Tan, professional offices
- Near SUNY Oswego campus, Oswego High School, restaurants, national retailers and fast feeders
- Walking distance from city clustered blocks and apartment suites
- · Parking lot surveillance and on-site property management