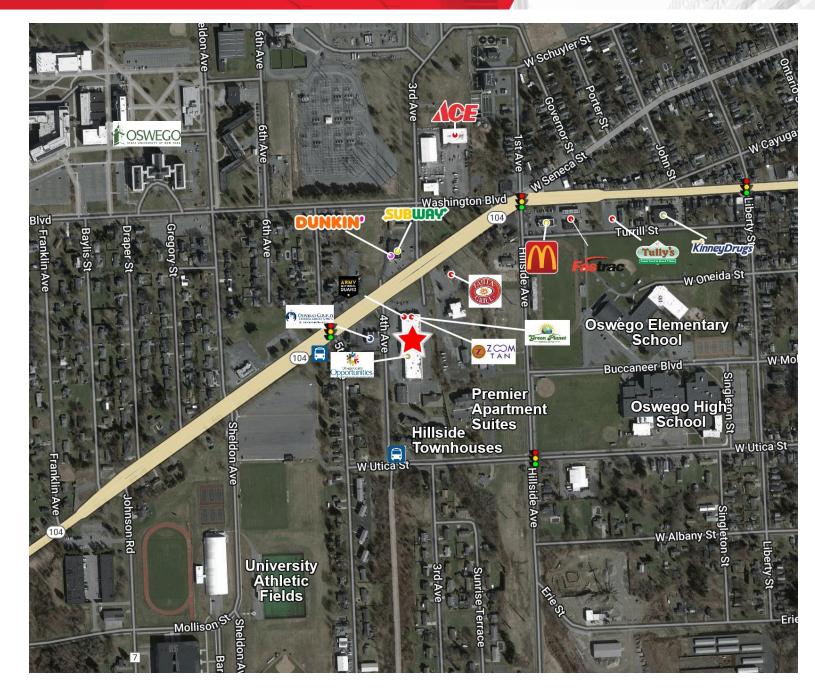

## Hillside Commons

CUSHMAN & WAKEFIELD

11 Fourth Avenue, Oswego, New York 13126

### **Property Highlights**

- · Exposure from main street
- Open space
- Sprinklered
- · Pylon and building signage
- Co tenants: Green Planet Grocery, Flourish Beauty and Spa, Zoom Tan, professional offices
- Near SUNY Oswego campus, Oswego High School, restaurants, national retailers and fast feeders
- Walking distance from city clustered blocks and apartment suites
- · Parking lot surveillance and on-site property management

# 11 Fourth Avenue | Oswego, New York