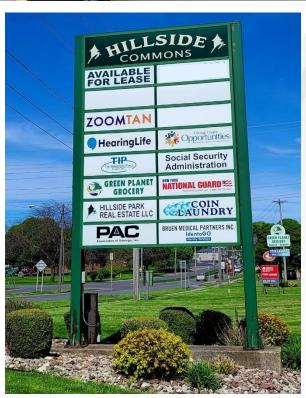

### **Property Highlights**

- · Exposure from main street
- Open space
- Sprinklered
- · Pylon and building signage
- Co tenants: Green Planet Grocery, Flourish Beauty and Spa, Zoom Tan, professional offices
- Near SUNY Oswego campus, Oswego High School, restaurants, national retailers and fast feeders
- Walking distance from city clustered blocks and apartment suites
- · Parking lot surveillance and on-site property management