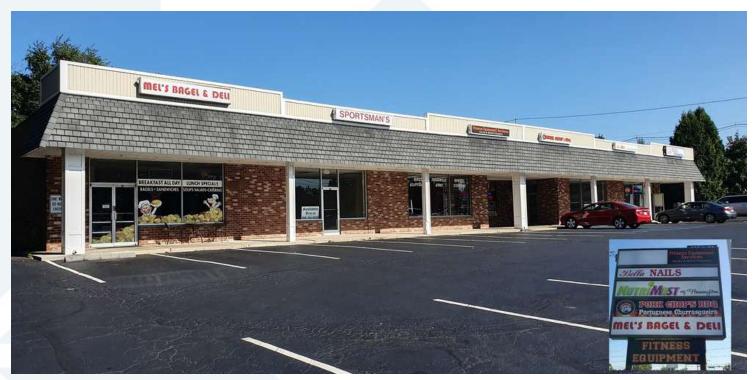

## 1,656 SF HIGHWAY RETAIL STORE

## PROPERTY DESCRIPTION

**10,000 SF well-maintained strip center** adjacent to BJ's Wholesale Warehouse, opposite Hunterdon Medical Center with a **1,656 SF unit available for lease**.