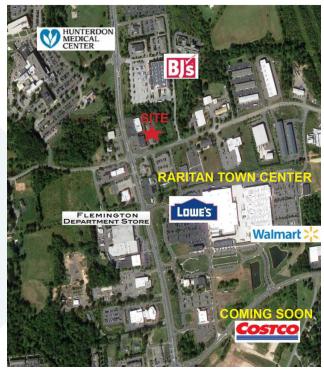

## PROPERTY DESCRIPTION

**10,000 SF well-maintained strip center** adjacent to BJ's Wholesale Warehouse, opposite Hunterdon Medical Center with a **1,656 SF unit available for lease**.

## **PROPERTY HIGHLIGHTS**

Available: Unit #5: 1,656 SF
Possession: Immediate

• Lease Rate: \$15.00/PSF NNN

Taxes/CAM: TBD

• Utilities: Independently Metered Gas & Electric

 Location: Highly visible location on Route 31, north of Flemington Circle and the Raritan Town Center. Easy, quick access to Routes 202, 12, 22, 28, I-78 & I-287.