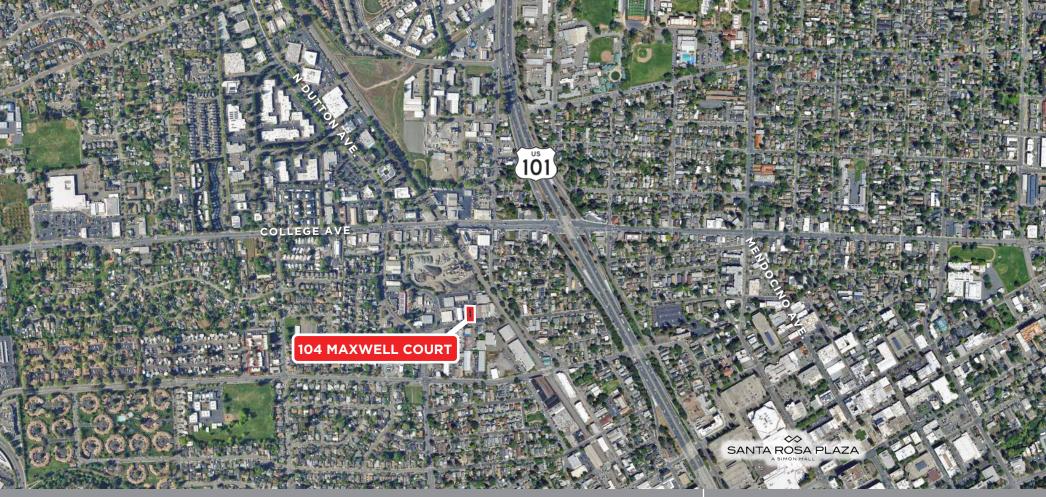

## AREA DESCRIPTION

104 MAXWELL COURT SANTA ROSA, CA

#### DESCRIPTION OF AREA

Centrally located with convenient access to Highway 101 as well as Downtown Santa Rosa. The building is located just south of the prestigious Santa Rosa Business Park on North Dutton Avenue and is bordered by the SMART Train Line to the east. Coddingtown Regional Mall is 5 minutes to the north and Santa Rosa Plaza is 4 minutes to the south.