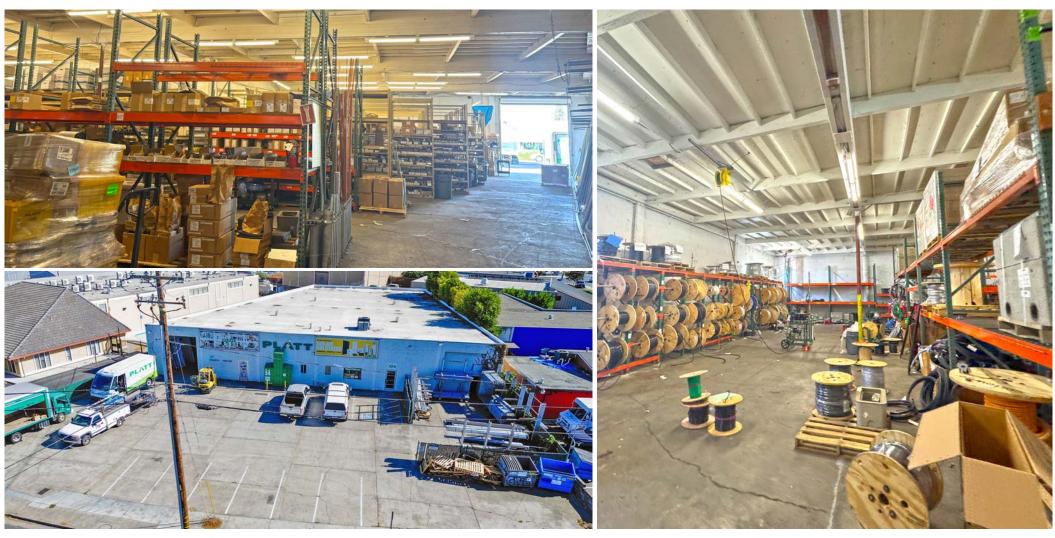

# **PROPERTY PHOTOS**

104 MAXWELL COURT SANTA ROSA, CA

WAREHOUSE/ SHOWROOM

PRESENTED BY: MIKE FLITNER, PARTNER KEEGAN & COPPIN CO., INC. LIC #0840890 (707) 528-1400, EXT 239 MFLITNER@KEEGANCOPPIN.COM BRYAN ALTAMIRANO, AGENT KEEGAN & COPPIN CO., INC. LIC #02204412 (707) 528-1400, EXT 237 BALTAMIRANO@KEEGANCOPPIN.COM

## **PROPERTY PHOTOS**

104 MAXWELL COURT SANTA ROSA, CA

## HIGHLIGHTS

- Prime industrial location within Santa Rosa
- 10,736+/- sq. ft warehouse including 1,500+/- sf showroom/office space/fenced yard
- Two roll-up doors for loading/unloading
- 12 parking spaces in front of the building and loading area currently utilized as fenced yard space
- 14' ceiling height, ideal for warehousing or storage
- Easy access to Highway 101 via College Ave or Highway 12 via Dutton Ave.

### DESCRIPTION OF PREMISES

The property at 104 Maxwell Ct, Santa Rosa, CA is a well-located industrial building within a bustling industrial zone. With 10,736 square feet available at a competitive \$1.15 per sf modified gross it's ideal for businesses needing a showroom and warehouse combination. The building offers two roll-up doors for efficient operations, 12 parking spaces, and high ceilings for storage needs. Located just minutes from Highway 101, this site enjoys excellent accessibility, making it suitable for various industrial and commercial uses in a well-connected part of Santa Rosa.