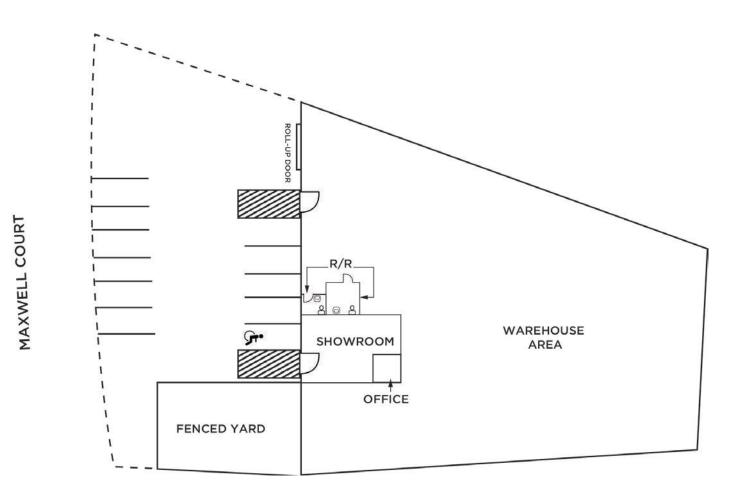

## **PROPERTY INFORMATION**

## HIGHLIGHTS

- Prime industrial location within Santa Rosa
- 10,736+/- sq. ft warehouse including 1,500+/- sf showroom/office space/fenced yard
- Two roll-up doors for loading/unloading
- 12 parking spaces in front of the building and loading area currently utilized as fenced yard space
- 14' ceiling height, ideal for warehousing or storage
- Easy access to Highway 101 via College Ave or Highway 12 via Dutton Ave.

### DESCRIPTION OF PREMISES

The property at 104 Maxwell Ct, Santa Rosa, CA is a well-located industrial building within a bustling industrial zone. With 10,736 square feet available at a competitive \$1.15 per sf modified gross it's ideal for businesses needing a showroom and warehouse combination. The building offers two roll-up doors for efficient operations, 12 parking spaces, and high ceilings for storage needs. Located just minutes from Highway 101, this site enjoys excellent accessibility, making it suitable for various industrial and commercial uses in a well-connected part of Santa Rosa.