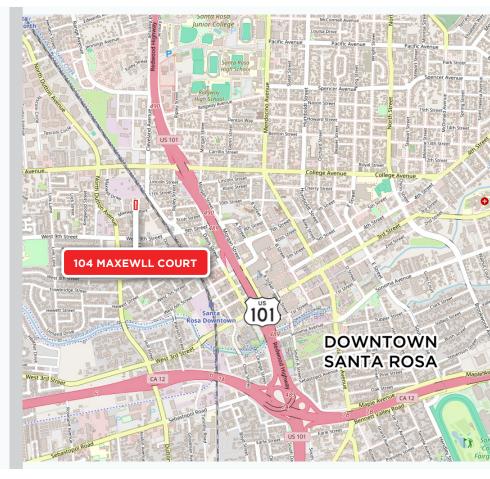

## AREA DESCRIPTION

104 MAXWELL COURT SANTA ROSA, CA

#### DESCRIPTION OF AREA

Centrally located with convenient access to Highway 101 as well as Downtown Santa Rosa. The building is located just south of the prestigious Santa Rosa Business Park on North Dutton Avenue and is bordered by the SMART Train Line to the east. Coddingtown Regional Mall is 5 minutes to the north and Santa Rosa Plaza is 4 minutes to the south.

### TRANSPORTATION ACCESS

- Highway 101 via College Avenue & Highway 12 via Dutton Avenue
- **Public Transport:** Accessible via multiple bus stops along North Dutton Avenue