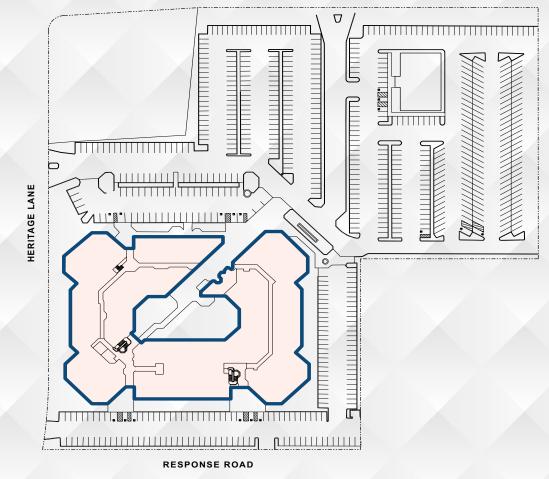

## HIGHLY DESIRABLE POINT WEST SUBMARKET

POINT WEST CORPORATE CENTER 1610 ARDEN WAY SACRAMENTO, CA

ARDEN WAY

Point West Corporate Center | 1610 Arden Way, Sacramento, CA

SITEPLAN