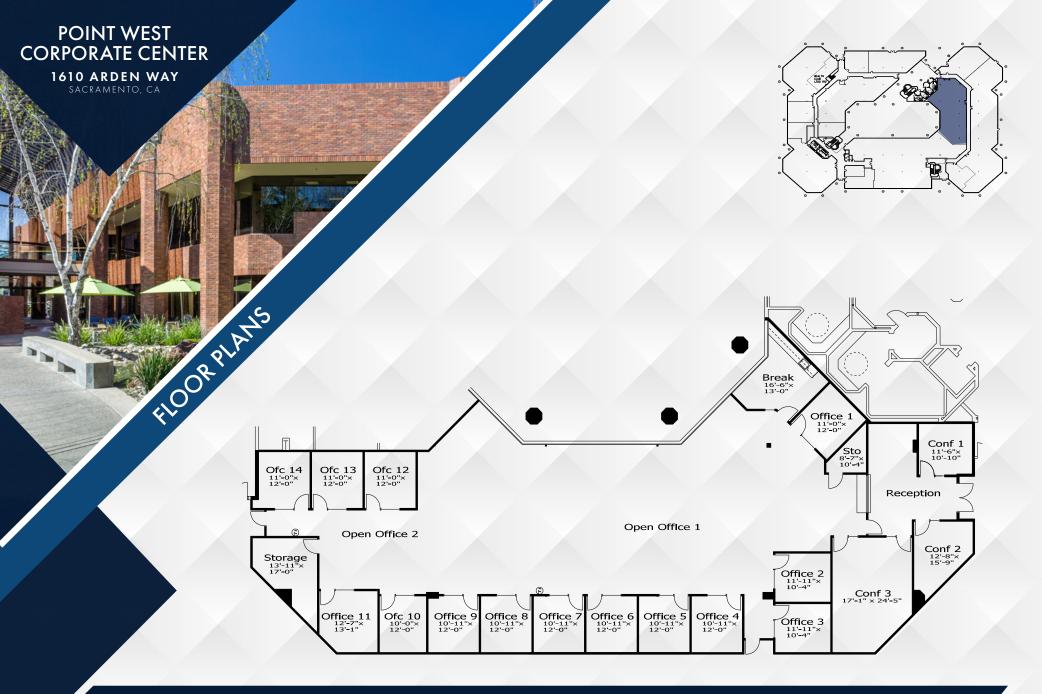

## AMENITIES MAP

FIRST FLOOR | 1,836 RSF | SUITE 119

FIRST FLOOR | 3,643 RSF | SUITE 150

FIRST FLOOR | 8,116 RSF | SUITE 190