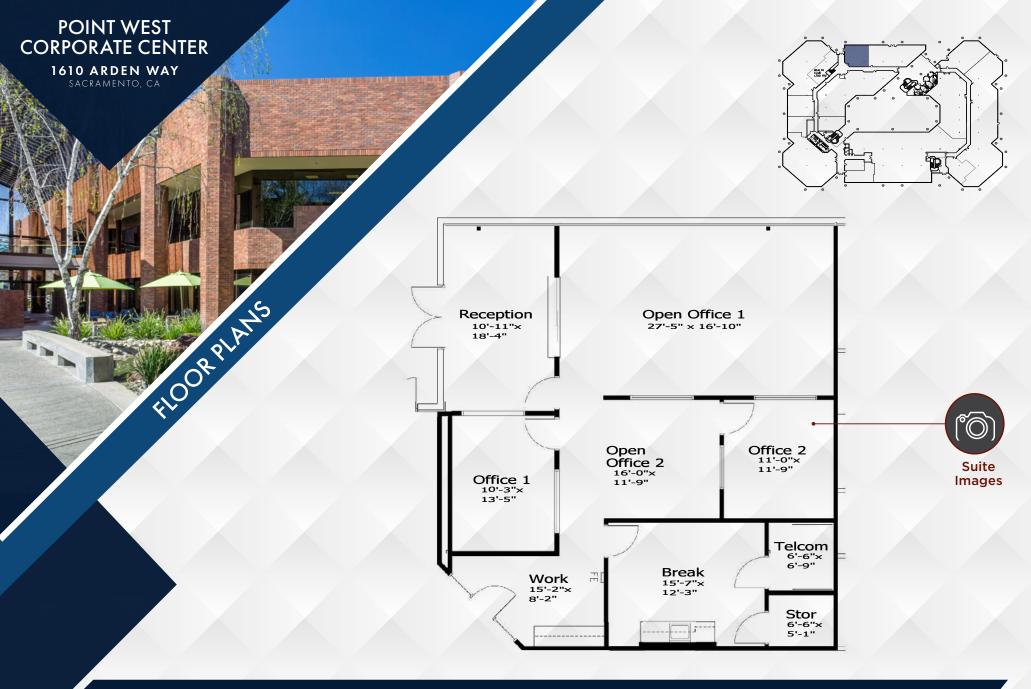

## AMENITIES MAP

FIRST FLOOR | 1,836 RSF | SUITE 119

FIRST FLOOR | 3,643 RSF | SUITE 150

FIRST FLOOR | 8,116 RSF | SUITE 190