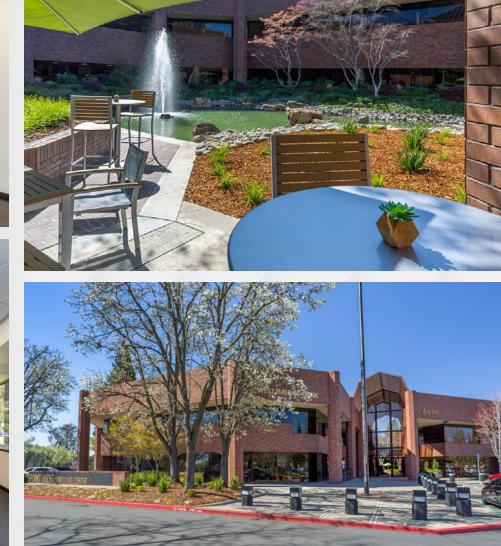

SACRAMENTO, CA

PROPERTY HIGHLIGHTS

Classic brick architecture with expansive windowline and courtyard views

Professional Property Management and facilities engineer

Onsite cafe, conference facility and fitness center with showers

Beautiful courtyard with shaded outdoor seating and outdoor water feature

Located within minutes of Sacramento's CBD

Restaurants and retail services immediately adjacent to the property

Immediate freeway access to Business Hwy 80

Onsite security patrol

Short walk to Arden Fair Mall