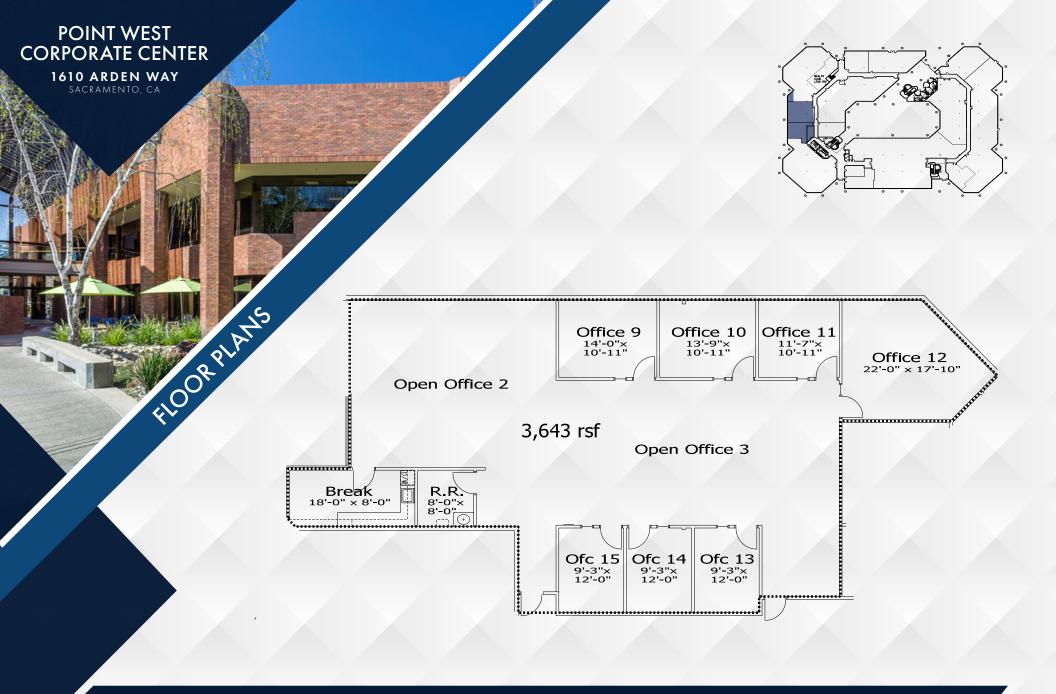

## AMENITIES MAP

FIRST FLOOR | 1,836 RSF | SUITE 119

FIRST FLOOR | 3,643 RSF | SUITE 150

FIRST FLOOR | 8,116 RSF | SUITE 190