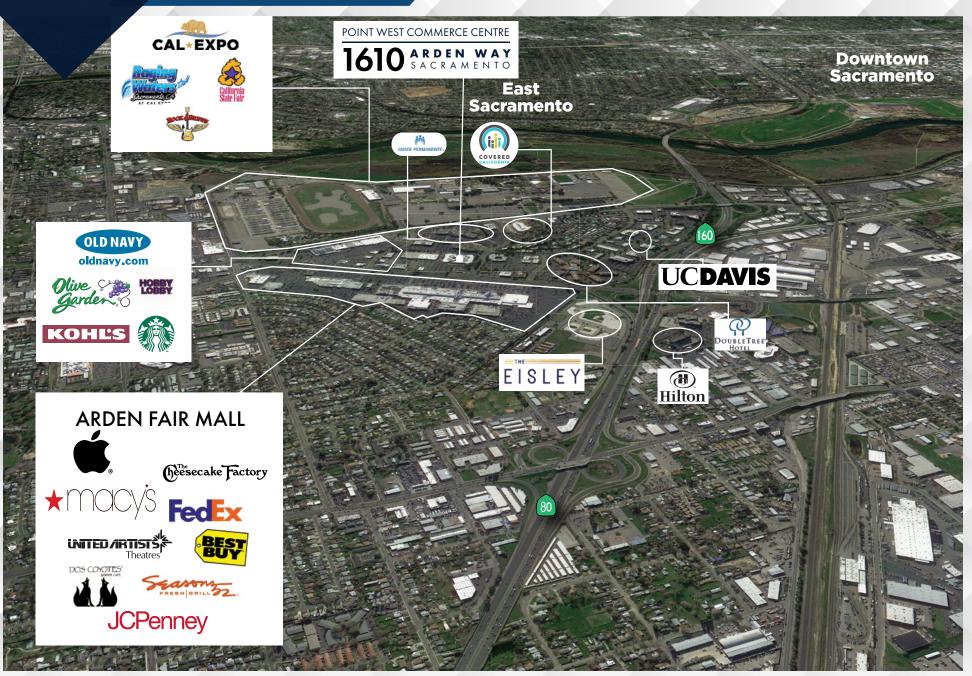

## HIGHLY DESIRABLE POINT WEST SUBMARKET

POINT WEST CORPORATE CENTER 1610 ARDEN WAY SACRAMENTO, CA

ARDEN WAY

Point West Corporate Center | 1610 Arden Way, Sacramento, CA

SITEPLAN

## AMENITIES MAP

FIRST FLOOR | 1,836 RSF | SUITE 119

FIRST FLOOR | 3,643 RSF | SUITE 150

FIRST FLOOR | 8,116 RSF | SUITE 190