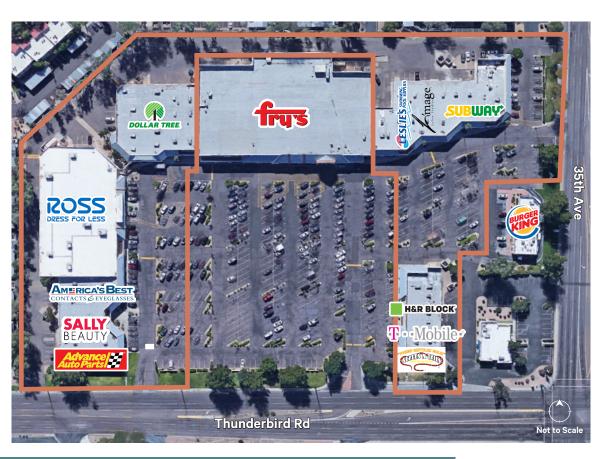

## Location Map

## **Property Features**

- + Located at 35th Ave and Thunderbird Rd
- + Less than 1/4 mile from the I-17 freeway
- + Easy access to the entire Phoenix metro area
- + Traffic Counts at Thunderbird Rd on 35th Ave are ±27,027 vehicles per day
- + Traffic Counts at 35th Ave on Thunderbird Rd are ±43.484 vehicles per day