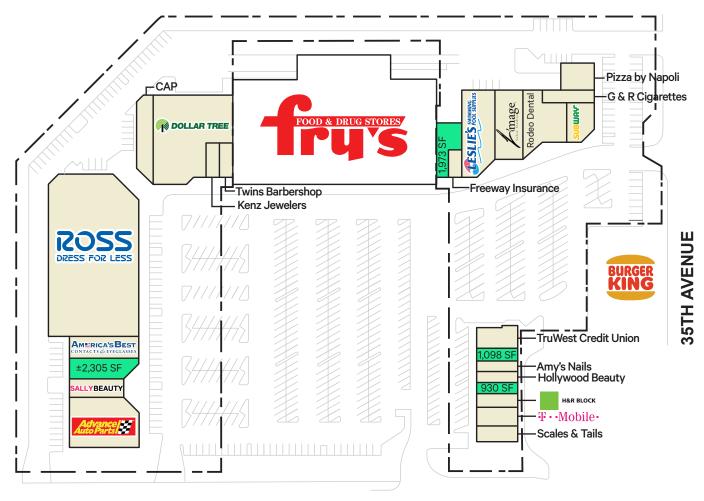

## Site Plan

### **Current Tenants**

|       | 5114 1 51141145                     |        |
|-------|-------------------------------------|--------|
| Suite | Tenant                              | ±SF    |
| 3401  | Advance Auto                        | 7,232  |
| 3402  | Sally Beauty                        | 2,695  |
| 3403  | Available                           | 2,305  |
| 3405E | America's Best Contact & Eyeglasses | 3,168  |
| 3409  | Ross Stores, Inc                    | 29,765 |
| 3415A | Consumer Advocacy Projects          | 3,643  |
| 3415B | Dollar Tree                         | 11,450 |
| 3415C | Kenz Jewelers                       | 980    |
| 3415E | Twins Barber Shop                   | 980    |
| 3425A | Available                           | 1,973  |
| 3425B | Freeway Insurance                   | 800    |
| 3425C | Leslie's Poolmart                   | 5,389  |
| 3425  | L'mage                              | 4,000  |
| 3425D | Rodeo Dental                        | 4,932  |
| 3425N | Subway                              | 1,538  |
| 34250 | G & R Cigarettes                    | 1,420  |
| 3425S | Pizza By Napoli                     | 1,933  |
| 3431A | Scales & Tails                      | 1,445  |
| 3431C | T Mobile                            | 1,620  |
| 3431E | H & R Block                         | 1,200  |
| 3431G | Available                           | 930    |
| 3431H | Hollywood Beauty                    | 980    |
| 3431K | Amy's Nails                         | 925    |
| 3431L | Available                           | 1,098  |
| 3431N | TruWest Credit Union                | 2,200  |
|       |                                     |        |