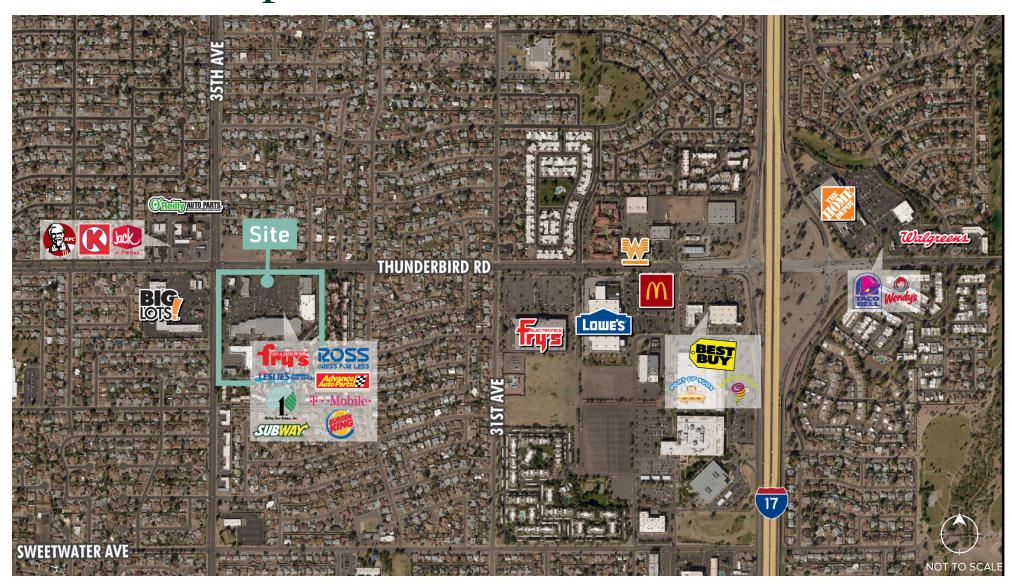

enix, AZ 85053

## **Property Features**

- + Located at 35th Ave and Thunderbird Rd
- + Less than 1/4 mile from the I-17 freeway
- + Easy access to the entire Phoenix metro area
- + Traffic Counts at Thunderbird Rd on 35th Ave are ±27,027 vehicles per day
- + Traffic Counts at 35th Ave on Thunderbird Rd are ±43.484 vehicles per day

Source: ESRI



| 2021 Estimates | Population | Daytime Population | Households | Average HH Income |
|----------------|------------|--------------------|------------|-------------------|
| 1 mile         | 21,414     | 16,986             | 7,891      | \$73,190          |
| 3 mile         | 146,324    | 140,691            | 55,364     | \$72,048          |
| 5 mile         | 407,192    | 381,978            | 156,100    | \$76,339          |

## Location Map



## Site Plan



### **Current Tenants**

|       | 5114 1 51141145                     |        |
|-------|-------------------------------------|--------|
| Suite | Tenant                              | ±SF    |
| 3401  | Advance Auto                        | 7,232  |
| 3402  | Sally Beauty                        | 2,695  |
| 3403  | Available                           | 2,305  |
| 3405E | America's Best Contact & Eyeglasses | 3,168  |
| 3409  | Ross Stores, Inc                    | 29,765 |
| 3415A | Consumer Advocacy Projects          | 3,643  |
| 3415B | Dollar Tree                         | 11,450 |
| 3415C | Kenz Jewelers                       | 980    |
| 3415E | Twins Barber Shop                   | 980    |
| 3425A | Available                           | 1,973  |
| 3425B | Freewa