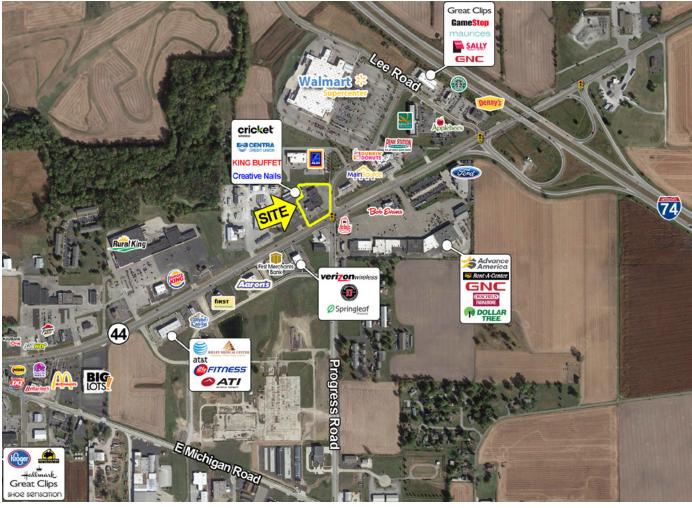

## Fortune Plaza

2450 E State Road 44, Shelbyville, IN 46167

#### **CONTACT**

Keith Fried kfried@mccreapg.com

Paige Pettenaro
ppettenaro@mccreapg.com

Liz Morken
Imorken@mccreapg.com

- 2,358 sf available
- Great visibility
- Close access to I-74
- Shadow anchored by Walmart Supercenter
- Join Cricket Wireless, Centra Credit Union, King Buffet and more