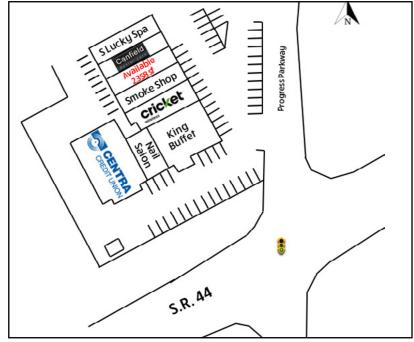

## Fortune Plaza

2450 E State Road 44, Shelbyville, IN 46167

#### **CONTACT**

Keith Fried kfried@mccreapg.com

Paige Pettenaro
ppettenaro@mccreapg.com

Liz Morken
Imorken@mccreapg.com

- 2,358 sf available
- Great visibility
- Close access to I-74
- Shadow anchored by Walmart Supercenter
- Join Cricket Wireless, Centra Credit Union, King Buffet and more