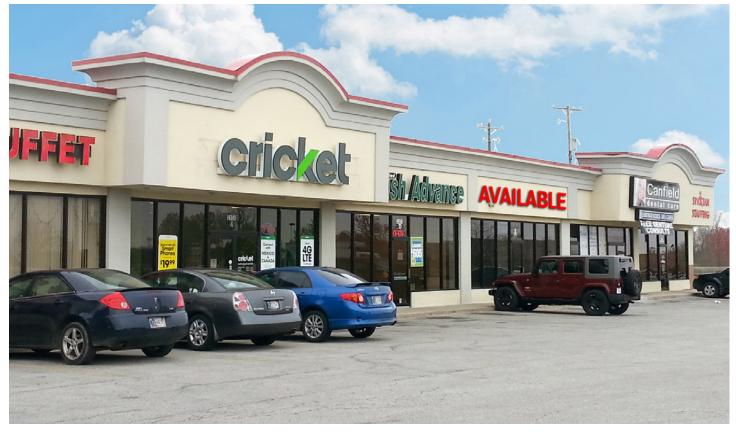

## Fortune Plaza

2450 E State Road 44, Shelbyville, IN 46167

#### **CONTACT**

Keith Fried kfried@mccreapg.com

Paige Pettenaro
ppettenaro@mccreapg.com

Liz Morken
Imorken@mccreapg.com

- 2,358 sf available
- Great visibility
- Close access to I-74
- Shadow anchored by Walmart Supercenter
- Join Cricket Wireless, Centra Credit Union, King Buffet and more