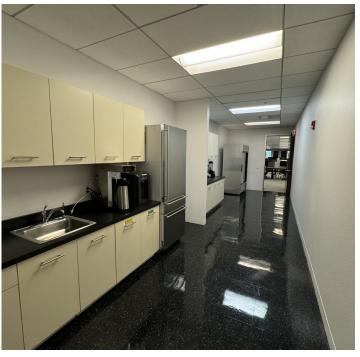

#### **Features:**

- 2024 renovation Plug & Play tech office
- Cloud ceiling, 14 meeting & breakout rooms, 86-102 height-adjustable desks
- Direct shuttle or short walk to the Hillsdale Caltrain Station which services the Baby Bullet Train
- On-site café
- Beautiful campus with outdoor seating & walking paths
- Walking distance to Whole Foods & other great amenities
- Ample parking
- Immediate access to Highway 101 & 92