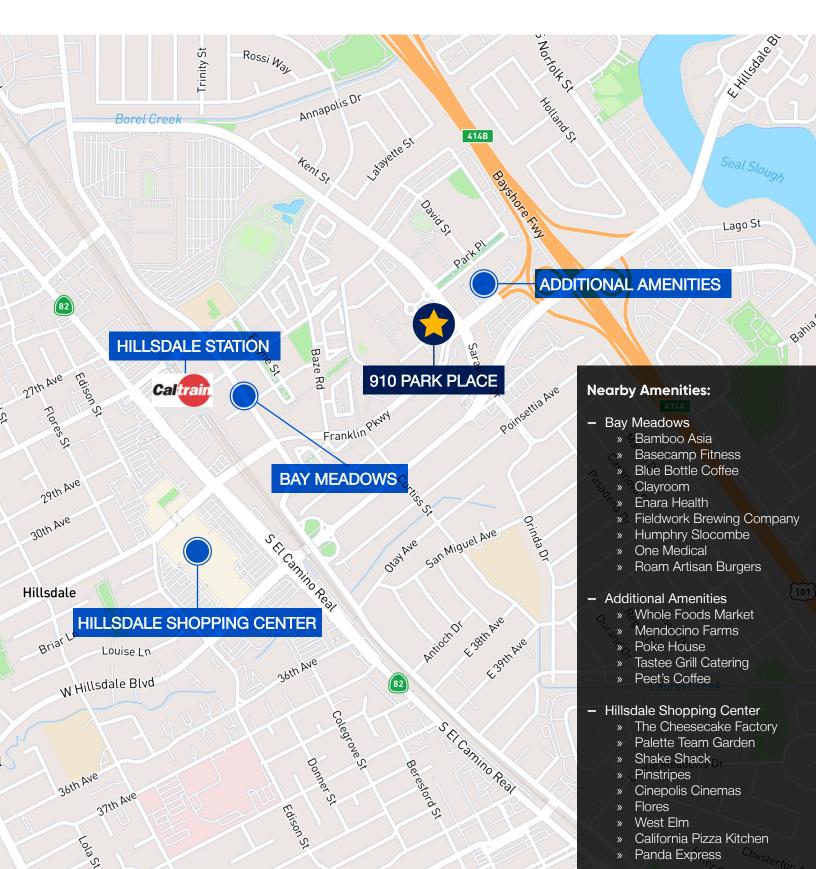

#### **Features:**

- 2024 renovation Plug & Play tech office
- Cloud ceiling, 14 meeting & breakout rooms, 86-102 height-adjustable desks
- Direct shuttle or short walk to the Hillsdale Caltrain Station which services the Baby Bullet Train
- On-site café
- Beautiful campus with outdoor seating & walking paths
- Walking distance to Whole Foods & other great amenities
- Ample parking
- Immediate access to Highway 101 & 92

# 910 Park Place | San Mateo, CA

Size: 18,746 SF • Rental Rate: Inquire with Broker • Term: Through June 30, 2027