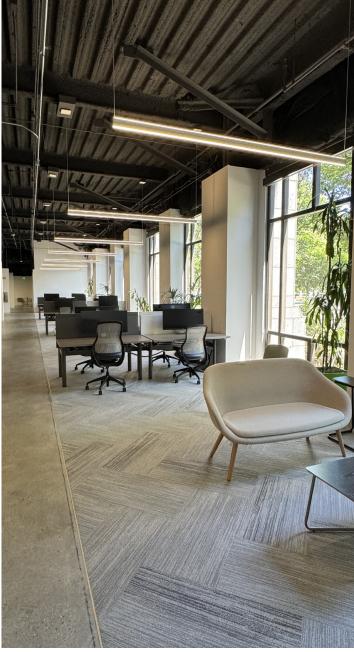

#### **Features:**

- 2024 renovation Plug & Play tech office
- Cloud ceiling, 14 meeting & breakout rooms, 86-102 height-adjustable desks
- Direct shuttle or short walk to the Hillsdale Caltrain Station which services the Baby Bullet Train
- On-site café
- Beautiful campus with outdoor seating & walking paths
- Walking distance to Whole Foods & other great amenities
- Ample parking
- Immediate access to Highway 101 & 92

# 910 Park Place | San Mateo, CA

Size: 18,746 SF • Rental Rate: Inquire with Broker • Term: Through June 30, 2027

- 86-102 Desks
- 14 conference rooms on windowline
- Multiple lounge and breakout areas
- 1 activity room

# 910 Park Place | San Mateo, CA

Size: 18,746 SF • Rental Rate: Inquire with Broker • Term: Through June 30, 2027