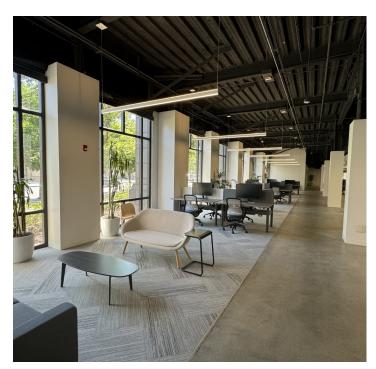

#### **Features:**

- 2024 renovation Plug & Play tech office
- Cloud ceiling, 14 meeting & breakout rooms, 86-102 height-adjustable desks
- Direct shuttle or short walk to the Hillsdale Caltrain Station which services the Baby Bullet Train
- On-site café
- Beautiful campus with outdoor seating & walking paths
- Walking distance to Whole Foods & other great amenities
- Ample parking
- Immediate access to Highway 101 & 92

# 910 Park Place | San Mateo, CA

Size: 18,746 SF • Rental Rate: Inquire with Broker • Term: Through June 30, 2027

- 86-102 Desks
- 14 conference rooms on windowline
- Multiple lounge and breakout areas
- 1 activity room