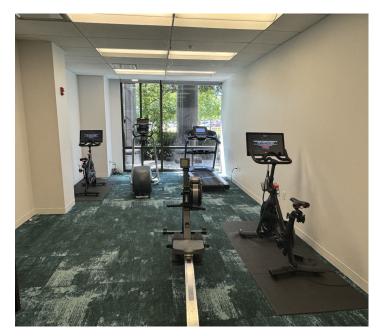

# 910 Park Place | San Mateo, CA

Size: 18,746 SF • Rental Rate: Inquire with Broker • Term: Through June 30, 2027

- 86-102 Desks
- 14 conference rooms on windowline
- Multiple lounge and breakout areas
- 1 activity room

# 910 Park Place | San Mateo, CA

Size: 18,746 SF • Rental Rate: Inquire with Broker • Term: Through June 30, 2027