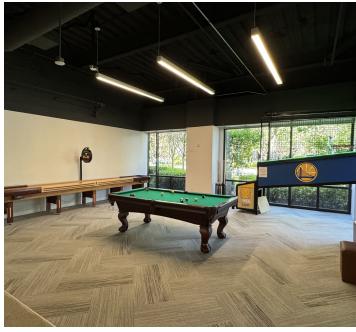

# 910 Park Place | San Mateo, CA

Size: 18,746 SF • Rental Rate: Inquire with Broker • Term: Through June 30, 2027

- 86-102 Desks
- 14 conference rooms on windowline
- Multiple lounge and breakout areas
- 1 activity room

# 910 Park Place | San Mateo, CA

Size: 18,746 SF • Rental Rate: Inquire with Broker • Term: Through June 30, 2027