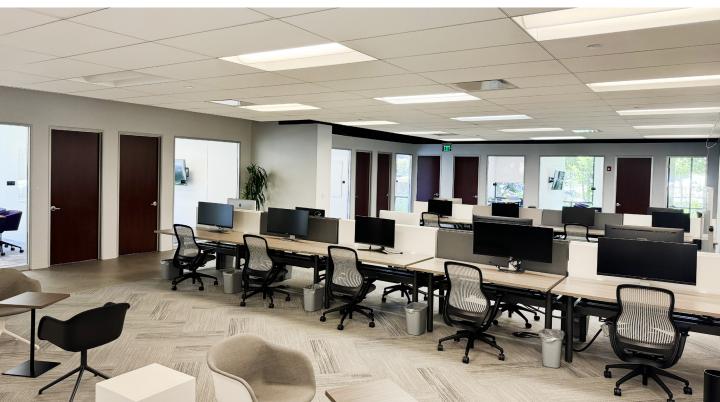

#### **Features:**

- 2024 renovation Plug & Play tech office
- Cloud ceiling, 14 meeting & breakout rooms, 86-102 height-adjustable desks
- Direct shuttle or short walk to the Hillsdale Caltrain Station which services the Baby Bullet Train
- On-site café
- Beautiful campus with outdoor seating & walking paths
- Walking distance to Whole Foods & other great amenities
- Ample parking
- Immediate access to Highway 101 & 92

# 910 Park Place | San Mateo, CA

Size: 18,746 SF • Rental Rate: Inquire with Broker • Term: Through June 30, 2027

- 86-102 Desks
- 14 conference rooms on windowline
- Multiple lounge and breakout areas
- 1 activity room