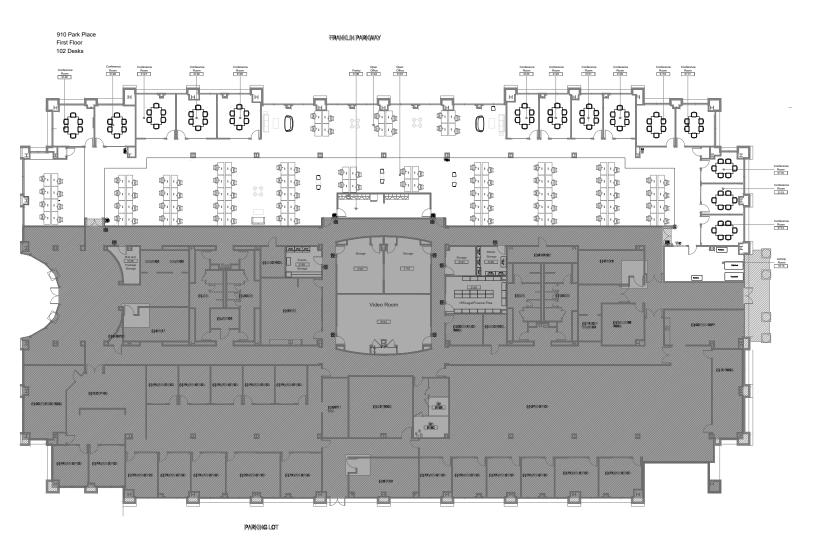

# 910 Park Place | San Mateo, CA

Size: 18,746 SF • Rental Rate: Inquire with Broker • Term: Through June 30, 2027

- 86-102 Desks
- 14 conference rooms on windowline
- Multiple lounge and breakout areas
- 1 activity room

#### **Features:**

- 2024 renovation Plug & Play tech office
- Cloud ceiling, 14 meeting & breakout rooms, 86-102 height-adjustable desks
- Direct shuttle or short walk to the Hillsdale Caltrain Station which services the Baby Bullet Train
- On-site café
- Beautiful campus with outdoor seating & walking paths
- Walking distance to Whole Foods & other great amenities
- Ample parking
- Immediate access to Highway 101 & 92