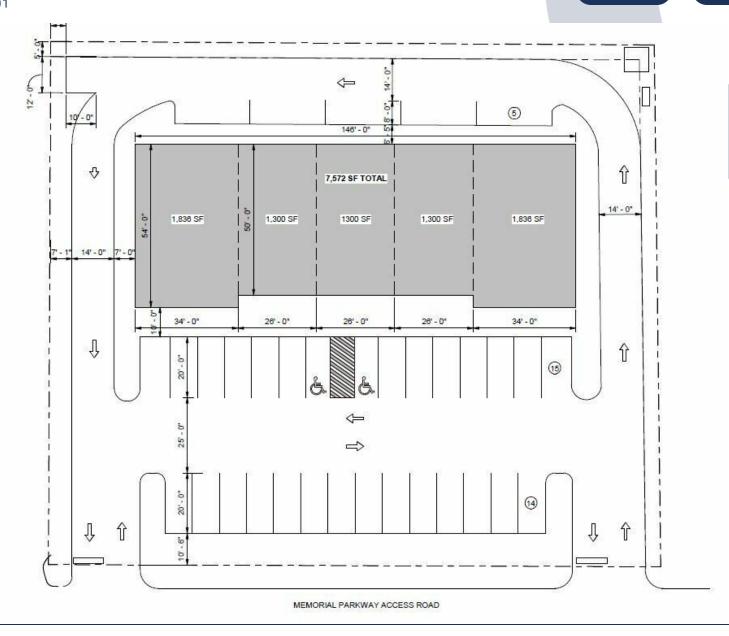

## **Offering Summary**

| Lease Rate:      | Call For Pricing    |
|------------------|---------------------|
| Building Size:   | ± 7,600 SF          |
| Zoning:          | Heavy Industry (HI) |
| Units Available: | 5                   |
| Available SF:    | 1,300 - 7,600 SF    |