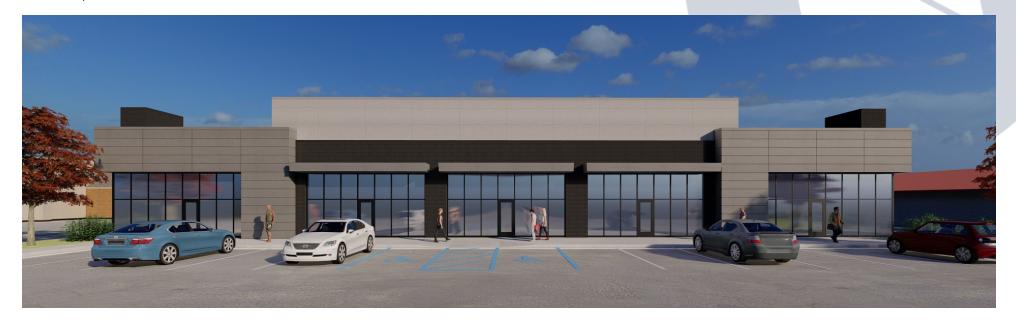

## **Property Description**

Exciting new development coming to South Memorial Parkway in Huntsville! With a completion date set for August 2024, this contemporary building offers 5 office/ retail suites featuring large windows and modern finishes. Ideal for professional office and retail users, this space is designed to elevate your business in a prime location.

## **Property Highlights**

- High Visibility
- Brand New Class A Office/ Retail Space
- Ample Parking

## **Offering Summary**

| Lease Rate:      | Call For Pricing    |
|------------------|---------------------|
| Building Size:   | ± 7,600 SF          |
| Zoning:          | Heavy Industry (HI) |
| Units Available: | 5                   |
| Available SF:    | 1,300 - 7,600 SF    |