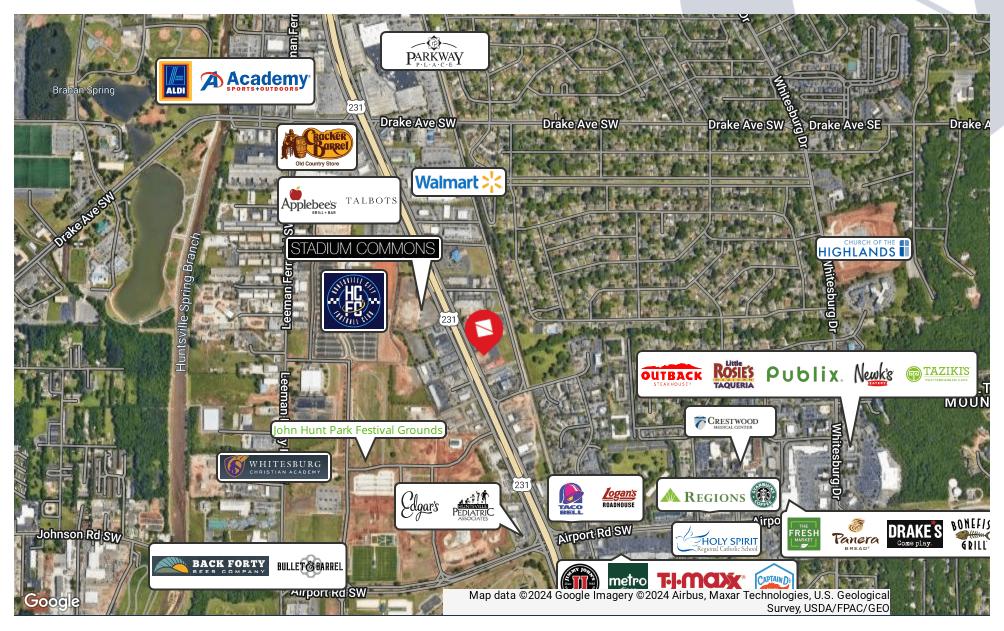

## **Property Description**

Exciting new development coming to South Memorial Parkway in Huntsville! With a completion date set for August 2024, this contemporary building offers 5 office/ retail suites featuring large windows and modern finishes. Ideal for professional office and retail users, this space is designed to elevate your business in a prime location.

## **Property Highlights**

- High Visibility
- Brand New Class A Office/ Retail Space
- Ample Parking