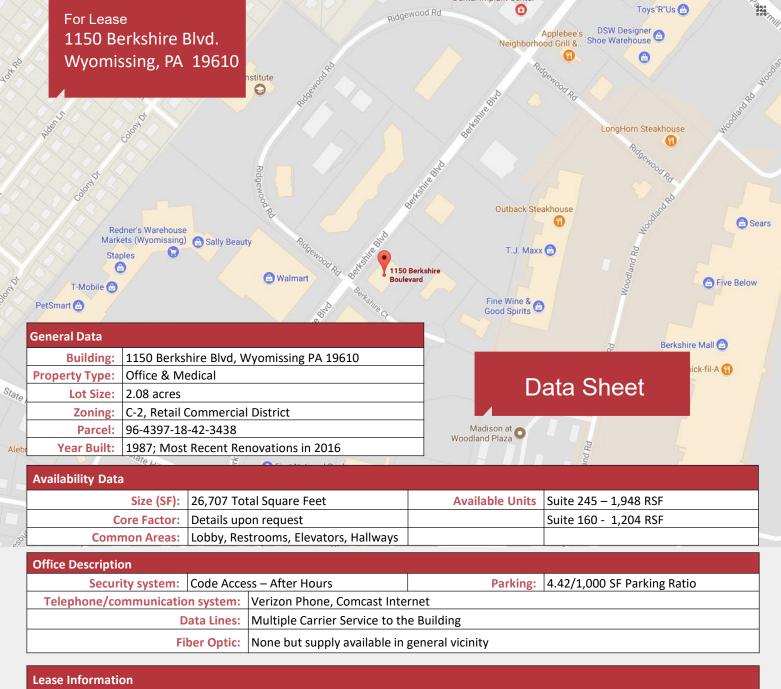

## **Property Features**

- Modern Class B Office Building
- Situated in the Heart of Wyomissing along Berkshire Blvd.
- Professional & Medical Tenant Mix
- Easy Access to Restaurants, Shopping, and Hotel Accommodations

## 1150 Berkshire Blvd

Wyomissing, PA 19610

For more information:

John Buccinno, CCIM SIOR 610 370 8508 • jbuccinno@naikeystone.com 1<sup>st</sup> Floor

2<sup>nd</sup> Floor

| Lease Information |            |                              |                                |  |  |
|-------------------|------------|------------------------------|--------------------------------|--|--|
| Lease Rate        | Negotiable | Lease Rate Type (Gross, NNN) | Full Services over a Base Year |  |  |

| Operating Information      |                                                          |                               |           |  |  |
|----------------------------|----------------------------------------------------------|-------------------------------|-----------|--|--|
| CAM                        | Included in Base Rent, pro rata increases over base year |                               |           |  |  |
| Taxes                      | Included in Base Rent, pro rata increases over base year |                               |           |  |  |
| Insurance                  | Included in Base Rent, pro rata increases over base year |                               |           |  |  |
| <b>Estimated Utilities</b> | Included in Base Rent, pro rata increases over base year |                               |           |  |  |
| Estimated Janitorial       | Included in Base Rent                                    |                               |           |  |  |
| Other Costs                | N/A                                                      | <b>Total Operating Costs:</b> | Base Year |  |  |