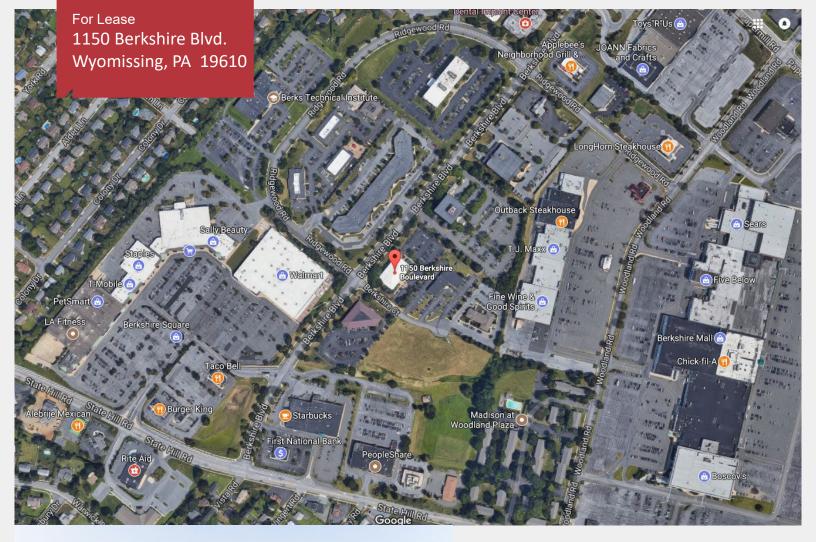

## **Property Features**

- Modern Class B Office Building
- Situated in the Heart of Wyomissing along Berkshire Blvd.
- Professional & Medical Tenant Mix
- Easy Access to Restaurants, Shopping, and Hotel Accommodations