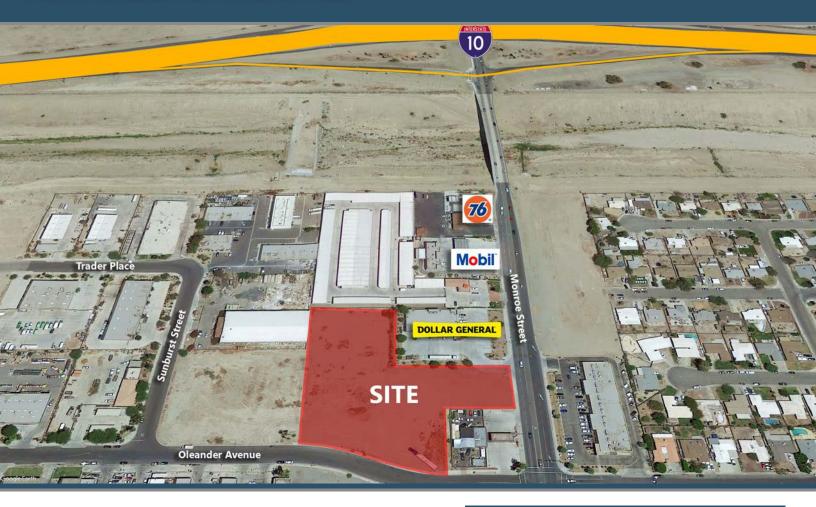

# **AERIAL & SITE AMENITIES**

## SITE AMENITIES

- Location: Property is located on the west side of Monroe Street and north side of Oleander Avenue in Indio, CA.
- APN: 610-070-050
- Parcel Size (According to County Assessor's Information): 3.22 Acres
- **Zoning:** N-C (Neighborhood Center) Click for Table of Permitted Uses
- General Plan: Neighborhood Center
- Water: 12" line in Monroe St & 8" line in Oleander Ave
- **Sewer:** 8" line in Monroe St & 8" line in Oleander Ave
- Flood Zone: 500 Year
- **Comments:** This property is located in a predominantly residential area. The site is just 1/4 mile from Interstate 10, providing easy access to all areas of the valley. The property has access on two streets and great visibility.