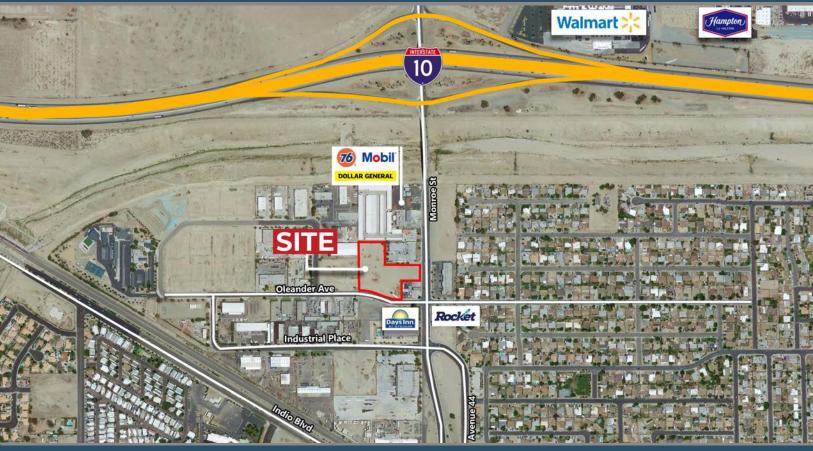

# **AERIAL & SITE AMENITIES**

## SITE AMENITIES

- Location: Property is located on the west side of Monroe Street and north side of Oleander Avenue in Indio, CA.
- APN: 610-070-050
- Parcel Size (According to County Assessor's Information): 3.22 Acres
- **Zoning:** N-C (Neighborhood Center) Click for Table of Permitted Uses
- General Plan: Neighborhood Center
- Water: 12" line in Monroe St & 8" line in Oleander Ave
- **Sewer:** 8" line in Monroe St & 8" line in Oleander Ave
- Flood Zone: 500 Year
- **Comments:** This property is located in a predominantly residential area. The site is just 1/4 mile from Interstate 10, providing easy access to all areas of the valley. The property has access on two streets and great visibility.