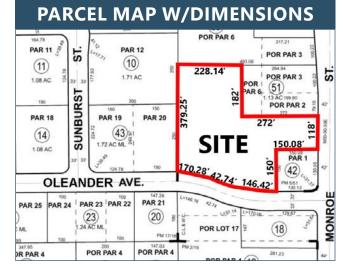

## SITE AMENITIES

- Location: Property is located on the west side of Monroe Street and north side of Oleander Avenue in Indio, CA.
- APN: 610-070-050
- Parcel Size (According to County Assessor's Information): 3.22 Acres
- **Zoning:** N-C (Neighborhood Center) Click for Table of Permitted Uses
- General Plan: Neighborhood Center
- Water: 12" line in Monroe St & 8" line in Oleander Ave
- **Sewer:** 8" line in Monroe St & 8" line in Oleander Ave
- Flood Zone: 500 Year
- **Comments:** This property is located in a predominantly residential area. The site is just 1/4 mile from Interstate 10, providing easy access to all areas of the valley. The property has access on two streets and great visibility.