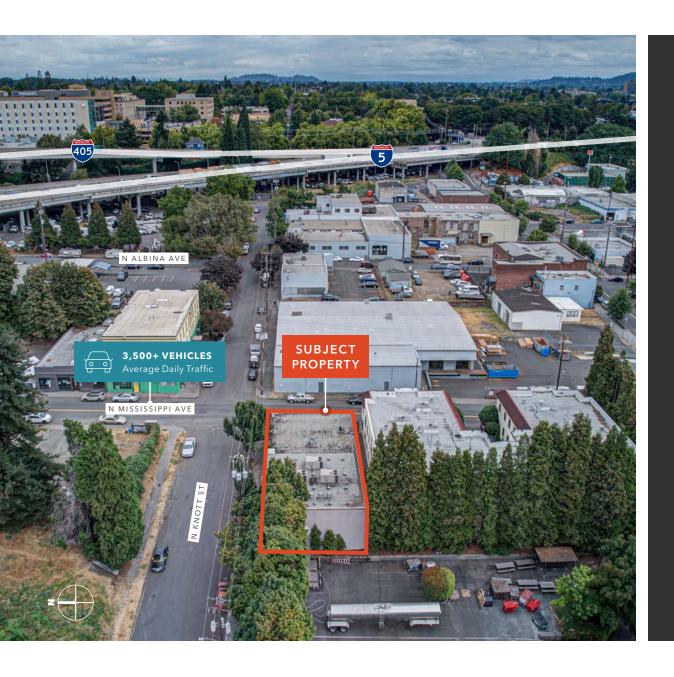

2645 N MISSISSIPPI AVE, PORTLAND, OR 97227

**Mathews** 

The EX zone allows a full range of high density commercial, light industrial, institutional and residential uses. This zone is intended for sites in or near the Central City and in Gateway.

## HIGHLY-ACCESSIBLE LOCATION

Close to Lillis Albina Park, Legacy Emanuel Medical Center and Kaiser Interstate North

Conveniently located near I-5, I-405, 99W and Fremont Bridge

Easy for visitors to locate

VANCOUVER

BEAVERTON

*12 MIN 16 MIN* PDX AIRPORT

21 MIN 26 MIN GRESHAM