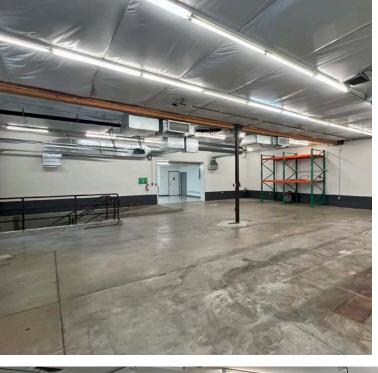

## QUICK FACTS

EX Zones are located predominantly in or near the Central City and in Gateway.

Generally, the uses and character of this zone are oriented towards: industry, office, and residential.

Specific allowable uses include: manufacturing, warehouse, wholesale sales, industrial services, residential, parks and open spaces, educational institutions, hospitals and quick vehicle servicing.

65'+ maximum height, which is generally 6 stories.

FAR range in the EX zone ranges from 3:1 - 9:1.

Height and FAR varies per plan district maps. Generally, buildings in EX zones are at least 65' and can reach up to 225' in some places.

Parking is generally not required for nonresidential uses when development is located near transit or contains fewer than 30 residential units.

















## HIGHLY-ACCESSIBLE LOCATION

Close to Lillis Albina Park, Legacy Emanuel Medical Center and Kaiser Interstate North

Conveniently located near I-5, I-405, 99W and Fremont Bridge

Easy for visitors to locate

VANCOUVER

BEAVERTON

*12 MIN 16 MIN* PDX AIRPORT

21 MIN 26 MIN GRESHAM





## Exclusively listed by

RYAN O'LEARY 503.221.2294 ryan.oleary@kidder.com REBECCA O'LEARY 503.221.2279

rebecca.oleary@kidder.com

KIDDER.COM

This information supplied herein is from sources we deem reliable. It is provided without any representation, warranty, or guarantee, expressed or implied as to its accuracy. Prospective Buyer or Tenant should conduct an independent investigation and verification of all matters deemed to be material, including, but not limited to, statements of income and expens