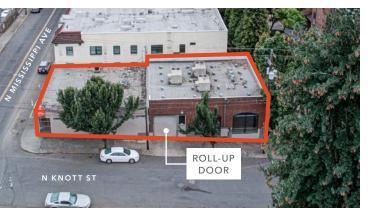

| BUILDING SIZE | 4,500 SF                                   |
|---------------|--------------------------------------------|
| LOT SIZE      | 0.10 AC                                    |
| BUILT         | Phase 1: 1969   Phase 2: 2009              |
| ZONING        | EX (Central Employment)                    |
| POWER         | 400 Amp 3-phase                            |
| DOOR          | One (1) 10′ roll-up                        |
| SALE PRICE    | Call for price                             |
| LEASE RATE    | Call for price                             |
| CONCESSIONS   | Up to 6 months free rent with 5-year lease |