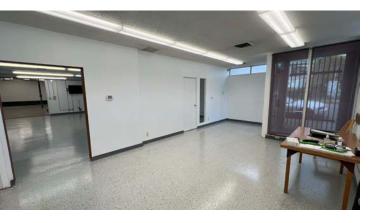

PLAN



## QUICK FACTS

EX Zones are located predominantly in or near the Central City and in Gateway.

Generally, the uses and character of this zone are oriented towards: industry, office, and residential.

Specific allowable uses include: manufacturing, warehouse, wholesale sales, industrial services, residential, parks and open spaces, educational institutions, hospitals and quick vehicle servicing.

65'+ maximum height, which is generally 6 stories.

FAR range in the EX zone ranges from 3:1 - 9:1.

Height and FAR varies per plan district maps. Generally, buildings in EX zones are at least 65' and can reach up to 225' in some places.

Parking is generally not required for nonresidential uses when development is located near transit or contains fewer than 30 residential units.

















## HIGHLY-ACCESSIBLE LOCATION

Close to Lillis Albina Park, Legacy Emanuel Medical Center and Kaiser Interstate North

Conveniently located near I-5, I-405, 99W and Fremont Bridge

Easy for visitors to locate

VANCOUVER

BEAVERTON

*12 MIN 16 MIN* PDX AIRPORT

21 MIN 26 MIN GRESHAM





## Exclusively listed by

RYAN O'LEARY 503.221.2294 ryan.oleary@kidder.com REBECCA O'LEARY 503.221.2279

rebecca.oleary@kidder.com

KIDDER.COM

This information supplied herein is from sources we deem reliable. It is provided without any representation, warranty, or guarantee, expressed or implied as to its accuracy. Prospective Buyer or Tenant should conduct an independent investigation and verification of all matters deemed to be material, including, but not limited to, statements of income and ex