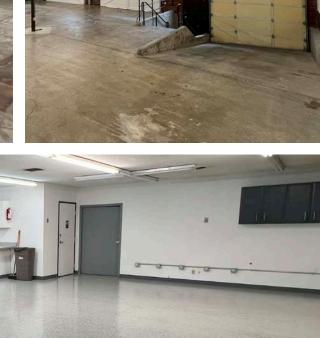

## QUICK FACTS

EX Zones are located predominantly in or near the Central City and in Gateway.

Generally, the uses and character of this zone are oriented towards: industry, office, and residential.

Specific allowable uses include: manufacturing, warehouse, wholesale sales, industrial services, residential, parks and open spaces, educational institutions, hospitals and quick vehicle servicing.

65'+ maximum height, which is generally 6 stories.

FAR range in the EX zone ranges from 3:1 - 9:1.

Height and FAR varies per plan district maps. Generally, buildings in EX zones are at least 65' and can reach up to 225' in some places.

Parking is generally not required for nonresidential uses when development is located near transit or contains fewer than 30 residential units.

















## HIGHLY-ACCESSIBLE LOCATION

Close to Lillis Albina Park, Legacy Emanuel Medical Center and Kaiser Interstate North

Conveniently located near I-5, I-405, 99W and Fremont Bridge

Easy for visitors to locate

VANCOUVER

BEAVERTON

*12 MIN 16 MIN* PDX AIRPORT

21 MIN 26 MIN GRESHAM





## Exclusively listed by

RYAN O'LEARY 503.221.2294 ryan.oleary@kidder.com REBECCA O'LEARY 503.221.2279

rebecca.oleary@kidder.com

KIDDER.COM

This information supplied herein is from sources we deem reliable. It is provided without any representation, warranty, or guarantee, expressed or implied as to its accuracy. Prospective Buyer or Tenant should conduct an independent investigation and verification of all matters deemed to be material, including, but not limited to, statements of income and expenses