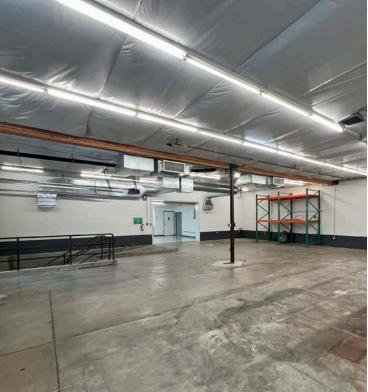

AN



## QUICK FACTS

EX Zones are located predominantly in or near the Central City and in Gateway.

Generally, the uses and character of this zone are oriented towards: industry, office, and residential.

Specific allowable uses include: manufacturing, warehouse, wholesale sales, industrial services, residential, parks and open spaces, educational institutions, hospitals and quick vehicle servicing.

65'+ maximum height, which is generally 6 stories.

FAR range in the EX zone ranges from 3:1 - 9:1.

Height and FAR varies per plan district maps. Generally, buildings in EX zones are at least 65' and can reach up to 225' in some places.

Parking is generally not required for nonresidential uses when development is located near transit or contains fewer than 30 residential units.

















## HIGHLY-ACCESSIBLE LOCATION

Close to Lillis Albina Park, Legacy Emanuel Medical Center and Kaiser Interstate North

Conveniently located near I-5, I-405, 99W and Fremont Bridge

Easy for visitors to locate

VANCOUVER

BEAVERTON

*12 MIN 16 MIN* PDX AIRPORT

21 MIN 26 MIN GRESHAM





## Exclusively listed by

RYAN O'LEARY 503.221.2294 ryan.oleary@kidder.com REBECCA O'LEARY 503.221.2279

rebecca.oleary@kidder.com

KIDDER.COM

This information supplied herein is from sources we deem reliable. It is provided without any representation, warranty, or guarantee, expressed or implied as to its accuracy. Prospective Buyer or Tenant should conduct an independent investigation and verification of all matters deemed to be material, including, but not limited to, statements of income and expe