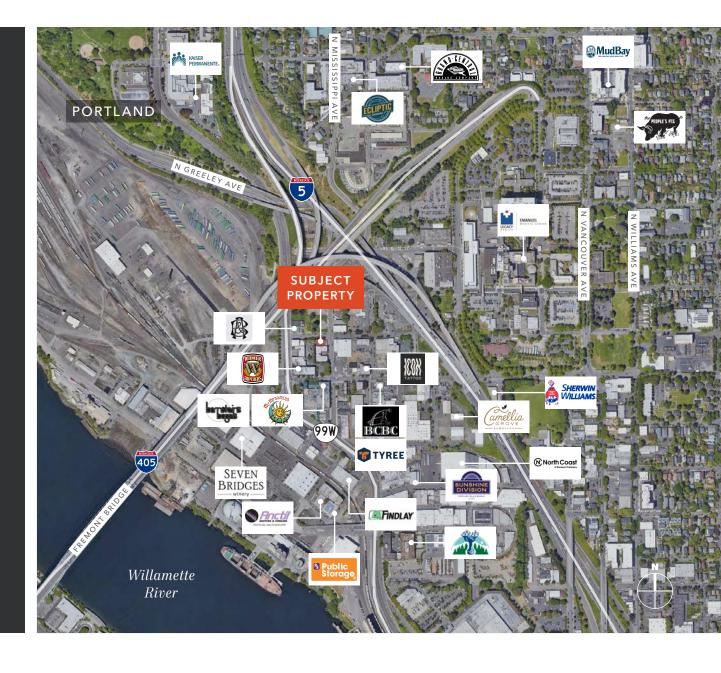

## HIGHLY-ACCESSIBLE LOCATION

Close to Lillis Albina Park, Legacy Emanuel Medical Center and Kaiser Interstate North

Conveniently located near I-5, I-405, 99W and Fremont Bridge

Easy for visitors to locate

VANCOUVER

BEAVERTON

*12 MIN 16 MIN* PDX AIRPORT

21 MIN 26 MIN GRESHAM