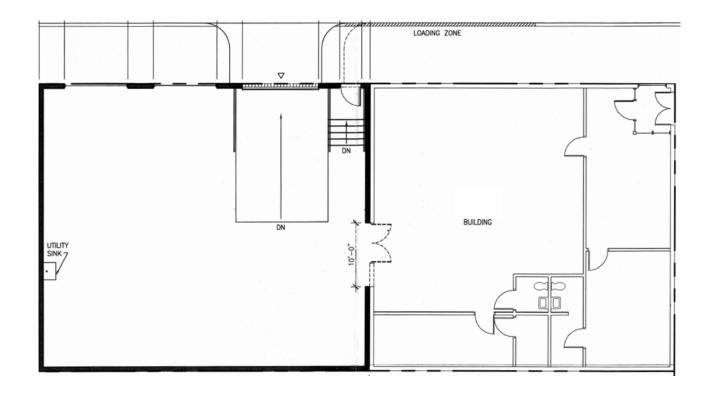

| BUILDING SIZE | 4,500 SF                                   |
|---------------|--------------------------------------------|
| LOT SIZE      | 0.10 AC                                    |
| BUILT         | Phase 1: 1969   Phase 2: 2009              |
| ZONING        | EX (Central Employment)                    |
| POWER         | 400 Amp 3-phase                            |
| DOOR          | One (1) 10′ roll-up                        |
| SALE PRICE    | Call for price                             |
| LEASE RATE    | Call for price                             |
| CONCESSIONS   | Up to 6 months free rent with 5-year lease |

## FLOOR PLAN