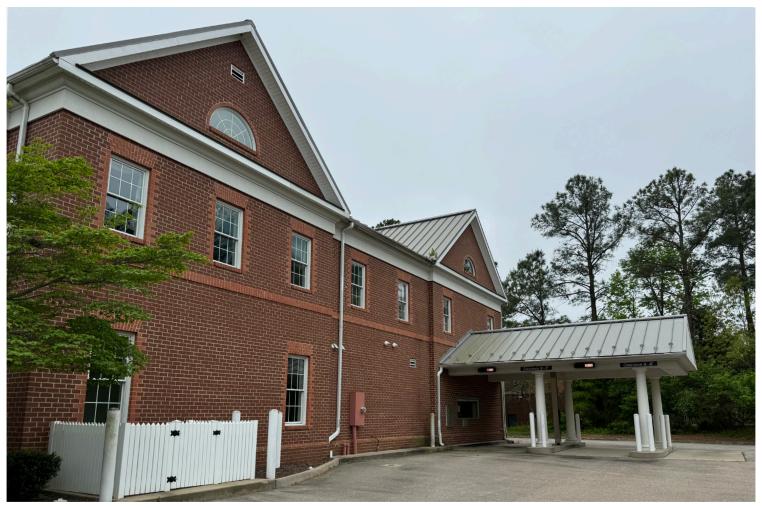

# **Property Overview**

13804 Hull Street Road is located off of Hull Street Road and Branch Point Drive in Midlothian, VIrginia. The building is in good standing and is move-in ready. On the property there is a large pylon sign available and multiple access points to the site.

- + 2-story office building totaling 5,250 SF, situated on 1.892 acres
- + Built in 2005
- + Excellent signage and visibility off Hull Street Road
- + Zoned C-2
- + 37 surface parking spaces
- + Numerous amenities within walking distance or short drive
- + Asking Price \$1.9M