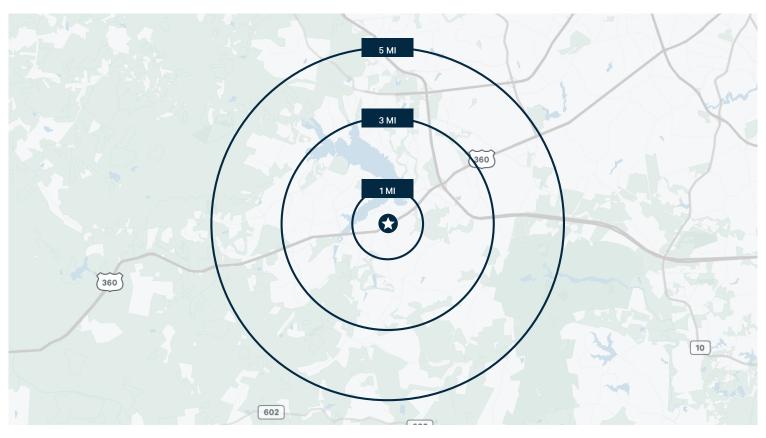

| Demographics            | 1 Mile    | 3 Miles   | 5 Miles   |
|-------------------------|-----------|-----------|-----------|
| Population              | 5,945     | 52,327    | 103,447   |
| Population Growth       | 0.07%     | 2.00%     | 1.81%     |
| Households              | 2,326     | 19,212    | 37,403    |
| Median Household Income | \$149,761 | \$142,430 | \$139,916 |