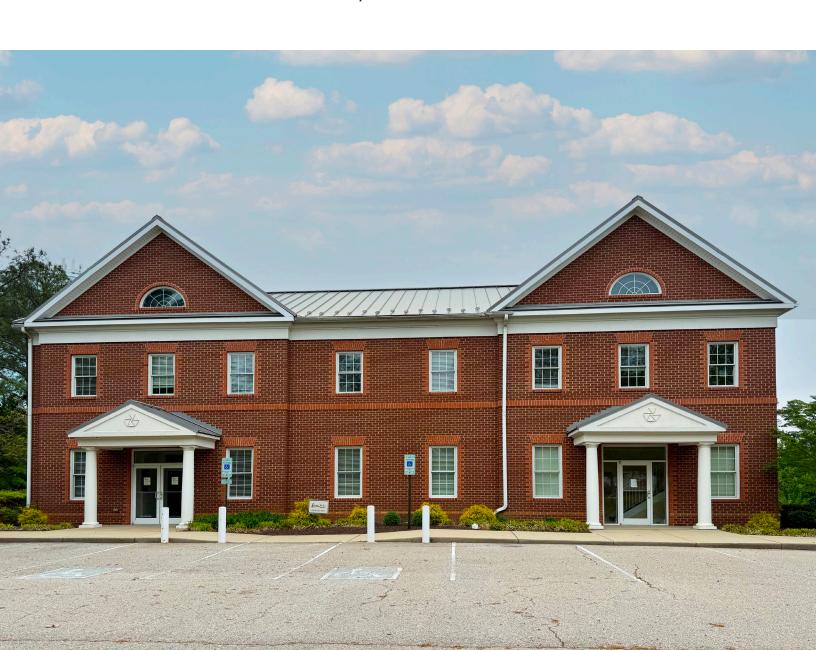

# 13804 Hull Street Road

Former Bank in Midlothian, VA

Midlothian, Virginia 23112 www.cbre.com/richmond

## Former Bank

18304 Hull Street Road | Midlothian, VA 23112

# **Property Overview**

13804 Hull Street Road is located off of Hull Street Road and Branch Point Drive in Midlothian, VIrginia. The building is in good standing and is move-in ready. On the property there is a large pylon sign available and multiple access points to the site.

- + 2-story office building totaling 5,250 SF, situated on 1.892 acres
- + Built in 2005
- + Excellent signage and visibility off Hull Street Road
- + Zoned C-2
- + 37 surface parking spaces
- + Numerous amenities within walking distance or short drive
- + Asking Price \$1.9M