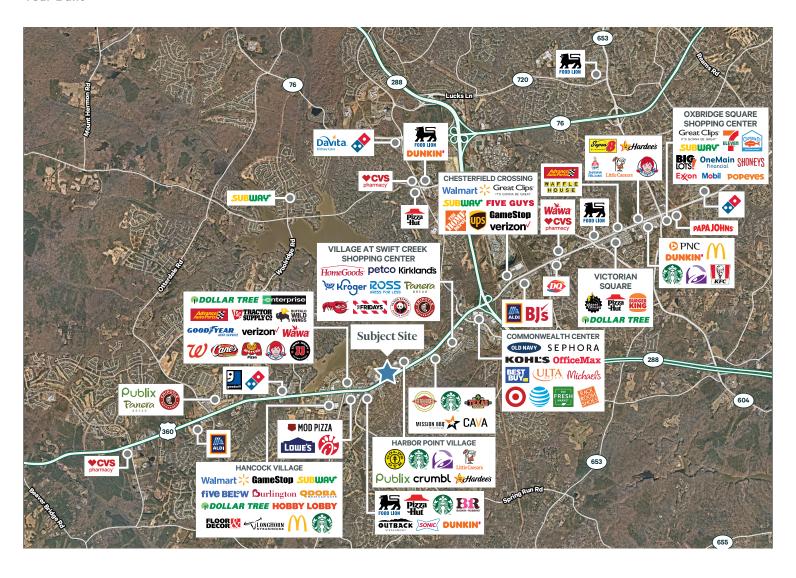

# **Property Overview**

13804 Hull Street Road is located off of Hull Street Road and Branch Point Drive in Midlothian, VIrginia. The building is in good standing and is move-in ready. On the property there is a large pylon sign available and multiple access points to the site.

- + 2-story office building totaling 5,250 SF, situated on 1.892 acres
- + Built in 2005
- + Excellent signage and visibility off Hull Street Road
- + Zoned C-2
- + 37 surface parking spaces
- + Numerous amenities within walking distance or short drive
- + Asking Price \$1.9M