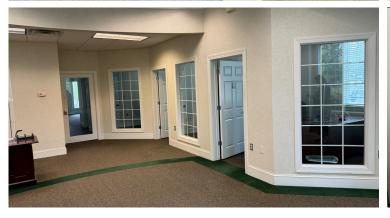

# **Property Overview**

13804 Hull Street Road is located off of Hull Street Road and Branch Point Drive in Midlothian, VIrginia. The building is in good standing and is move-in ready. On the property there is a large pylon sign available and multiple access points to the site.

- + 2-story office building totaling 5,250 SF, situated on 1.892 acres
- + Built in 2005
- + Excellent signage and visibility off Hull Street Road
- + Zoned C-2
- + 37 surface parking spaces
- + Numerous amenities within walking distance or short drive
- + Asking Price \$1.9M