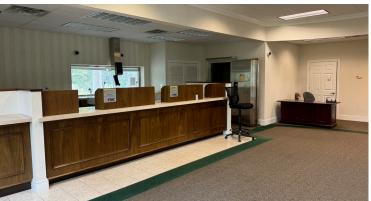

# **Property Overview**

13804 Hull Street Road is located off of Hull Street Road and Branch Point Drive in Midlothian, VIrginia. The building is in good standing and is move-in ready. On the property there is a large pylon sign available and multiple access points to the site.

- + 2-story office building totaling 5,250 SF, situated on 1.892 acres
- + Built in 2005
- + Excellent signage and visibility off Hull Street Road
- + Zoned C-2
- + 37 surface parking spaces
- + Numerous amenities within walking distance or short drive
- + Asking Price \$1.9M