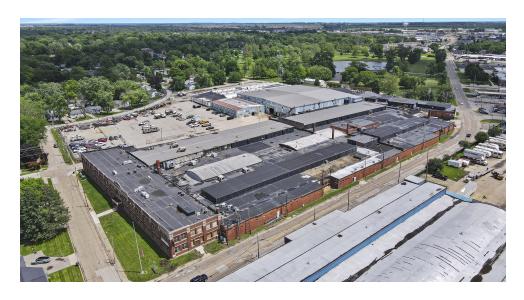

# PROPERTY SUMMARY



## OFFERING SUMMARY

| LEASE RATE:    | \$7.00 SF/yr (NNN) |
|----------------|--------------------|
| AVAILABLE SF:  | 6,500 - 35,000 SF  |
| LOT SIZE:      | 11.24 Acres        |
| BUILDING SIZE: | 389,000 SF         |

# JILL SPRATT O: 309.590.7900 x302 jill.spratt@svn.com



## PROPERTY DESCRIPTION

SVN Core 3 Commercial is now leasing the warehouse spaces of 1201 E. Bell Street. The available industrial flex spaces range in size from 6,500 SF up to 35,000 SF. There are overhead doors and docks available as well. The spaces could be perfect for storing vehicles, boats or campers. These are NNN leases with an additional \$0.58 per SF. Owner has recently done several upgrades to the building including but not limited to several new overhead doors, roof replacement in areas, new restroo