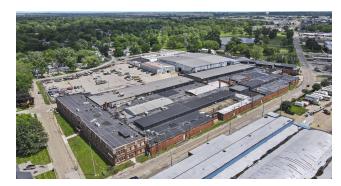

00 SF         |

# JILL SPRATT O: 309.590.7900 x302 jill.spratt@svn.com



## PROPERTY DESCRIPTION

SVN Core 3 Commercial is now leasing the warehouse spaces of 1201 E. Bell Street. The available industrial flex spaces range in size from 6,500 SF up to 35,000 SF. There are overhead doors and docks available as well. The spaces could be perfect for storing vehicles, boats or campers. These are NNN leases with an additional \$0.58 per SF. Owner has recently done several upgrades to the building including but not limited to several new overhead doors, roof replacement in areas, new restroom buildouts, new office spaces, LED upgrades and more. Call today for a showing.

## PROPERTY HIGHLIGHTS

- Large Industrial Flex Warehouse Spaces
- Dock & Overhead Door Access

# **ADDITIONAL PHOTOS**















JILL SPRATT
O: 309.590.7900 x302
jill.spratt@svn.com

# LEASE INFORMATION

| LEASE TYPE:  | NNN               | LEASE TERM: | Negotiable   |
|--------------|-------------------|-------------|--------------|
| TOTAL SPACE: | 6,500 - 35,000 SF | LEASE RATE: | \$7.00 SF/yr |

# **AVAILABLE SPACES**

#### SUITE TENANT SIZE (SF) LEASE TYPE LEASE RATE DESCRIPTION

| 1201 E. Bell St - Building 3 Available | 20,000 SF | NNN | \$7.00 SF/yr | Building 3 offers up to 20,000 SF of wide open warehouse/flex space. This space has access to a shared loading docks and overhead door area.                                                           |
|----------------------------------------|-----------|-----|--------------|-----------------------------------------------------------------------------