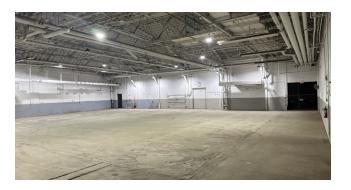

F         |

# JILL SPRATT O: 309.590.7900 x302 jill.spratt@svn.com



## PROPERTY DESCRIPTION

SVN Core 3 Commercial is now leasing the warehouse spaces of 1201 E. Bell Street. The available industrial flex spaces range in size from 6,500 SF up to 35,000 SF. There are overhead doors and docks available as well. The spaces could be perfect for storing vehicles, boats or campers. These are NNN leases with an additional \$0.58 per SF. Owner has recently done several upgrades to the building including but not limited to several new overhead doors, roof replacement in areas, new restroom buildouts, new office spaces, LED upgrades and more. Call today for a showing.

## PROPERTY HIGHLIGHTS

- Large Industrial Flex Warehouse Spaces
- Dock & Overhead Door Access

# **ADDITIONAL PHOTOS**















JILL SPRATT
O: 309.590.7900 x302
jill.spratt@svn.com

# LEASE INFORMATION

| LEASE TYPE:  | NNN               | LEASE TERM: | Negotiable   |
|--------------|-------------------|-------------|--------------|
| TOTAL SPACE: | 6,500 - 35,000 SF | LEASE RATE: | \$7.00 SF/yr |

# **AVAILABLE SPACES**

#### SUITE TENANT SIZE (SF) LEASE TYPE LEASE RATE DESCRIPTION

| 1201 E. Bell St - Building 3 Available | 20,000 SF | NNN | \$7.00 SF/yr | Building 3 offers up to 20,000 SF of wide open warehouse/flex space. This space has access to a shared loading docks and overhead door area.                                                           |
|----------------------------------------|-----------|-----|--------------|---------------------------------------------------------------------------------