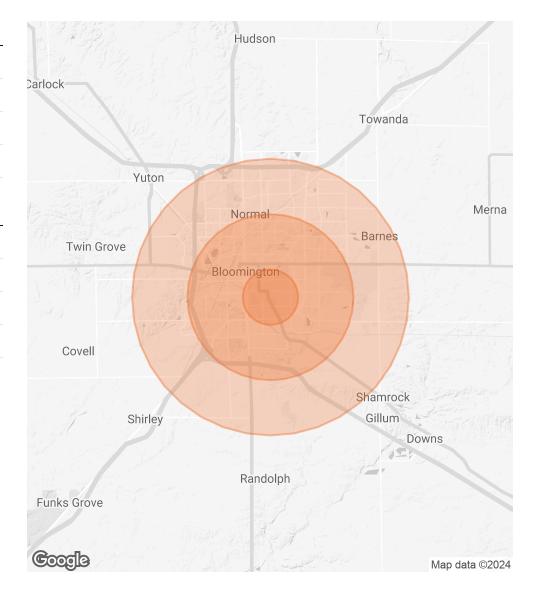

# **DEMOGRAPHICS MAP & REPORT**

| POPULATION           | 1 MILE | 3 MILES | 5 MILES |
|----------------------|--------|---------|---------|
| TOTAL POPULATION     | 10,962 | 79,116  | 149,458 |
| AVERAGE AGE          | 36.8   | 33.5    | 31.6    |
| AVERAGE AGE (MALE)   | 35.0   | 32.1    | 30.8    |
| AVERAGE AGE (FEMALE) | 39.2   | 35.2    | 32.9    |
|                      |        |         |         |

| HOUSEHOLDS & INCOME | 1 MILE    | 3 MILES   | 5 MILES   |
|---------------------|-----------|-----------|-----------|
| TOTAL HOUSEHOLDS    | 5,225     | 31,913    | 57,036    |
| # OF PERSONS PER HH | 2.1       | 2.5       | 2.6       |
| AVERAGE HH INCOME   | \$62,012  | \$60,541  | \$66,444  |
| AVERAGE HOUSE VALUE | \$167,082 | \$143,301 | \$164,113 |