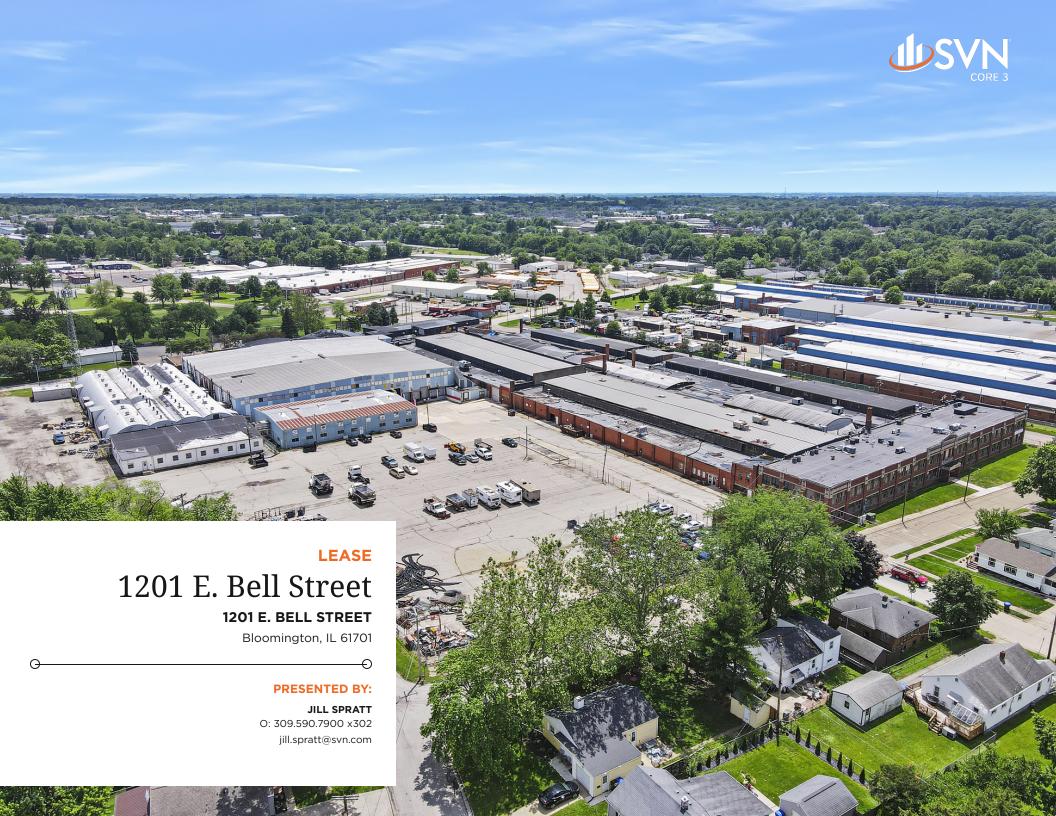

# PROPERTY SUMMARY

## PROPERTY DESCRIPTION

SVN Core 3 Commercial is now leasing the warehouse spaces of 1201 E. Bell Street. The available industrial flex spaces range in size from 6,500 SF up to 35,000 SF. There are overhead doors and docks available as well. The spaces could be perfect for storing vehicles, boats or campers. These are NNN leases with an additional \$0.58 per SF. Owner has recently done several upgrades to the building including but not limited to several new overhead doors, roof replacement in areas, new restroom buildouts, new office spaces, LED upgrades and more. Call today for a showing.

## PROPERTY HIGHLIGHTS

- Large Industrial Flex Warehouse Spaces
- Dock & Overhead Door Access