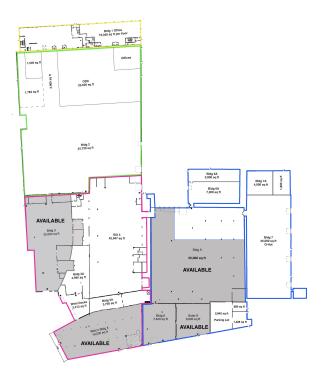

# **AVAILABLE SPACES**

#### SUITE TENANT SIZE (SF) LEASE TYPE LEASE RATE DESCRIPTION

| 1201 E. Bell St - Building 3 Available | 20,000 SF | NNN | \$7.00 SF/yr | Building 3 offers up to 20,000 SF of wide open warehouse/flex space. This space has access to a shared loading docks and overhead door area.                                                           |
|----------------------------------------|-----------|-----|--------------|--------------------------------------------------------------------------------------------------------------------------------------------------------------------------------------------------------|
| 1201 E. Bell St - Building 5 Available | 19,000 SF | NNN | \$7.00 SF/yr | Building 5 offers up to 19,000 SF of wide open warehouse/flex space, however owner is open to subdividing the space. This space has access to a shared loading dock area, as well as 2 overhead doors. |
| 1201 E. Bell St - Building 6 Available | 35,000 SF | NNN | \$7.00 SF/yr | Building 6 offers up to 35,000 SF of wide open warehouse/flex space, however owner is open to subdividing the space. This space has access to a shared loading docks and overhead door area.           |
| 1201 E. Bell St - Building 9 Available | 6,500 SF  | NNN | \$7.00 SF/yr | Building 9 offers up to 6,500 SF of wide open warehouse/flex space. This space has it's own overhead door.                                                                                             |