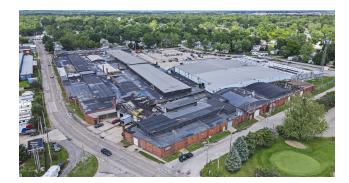

# PROPERTY SUMMARY

## PROPERTY DESCRIPTION

SVN Core 3 Commercial is now leasing the warehouse spaces of 1201 E. Bell Street. The available industrial flex spaces range in size from 6,500 SF up to 35,000 SF. There are overhead doors and docks available as well. The spaces could be perfect for storing vehicles, boats or campers. These are NNN leases with an additional \$0.58 per SF. Owner has recently done several upgrades to the building including but not limited to several new overhead doors, roof replacement in areas, new restroom buildouts, new office spaces, LED upgrades and more. Call today for a showing.

## PROPERTY HIGHLIGHTS

- Large Industrial Flex Warehouse Spaces
- Dock & Overhead Door Access