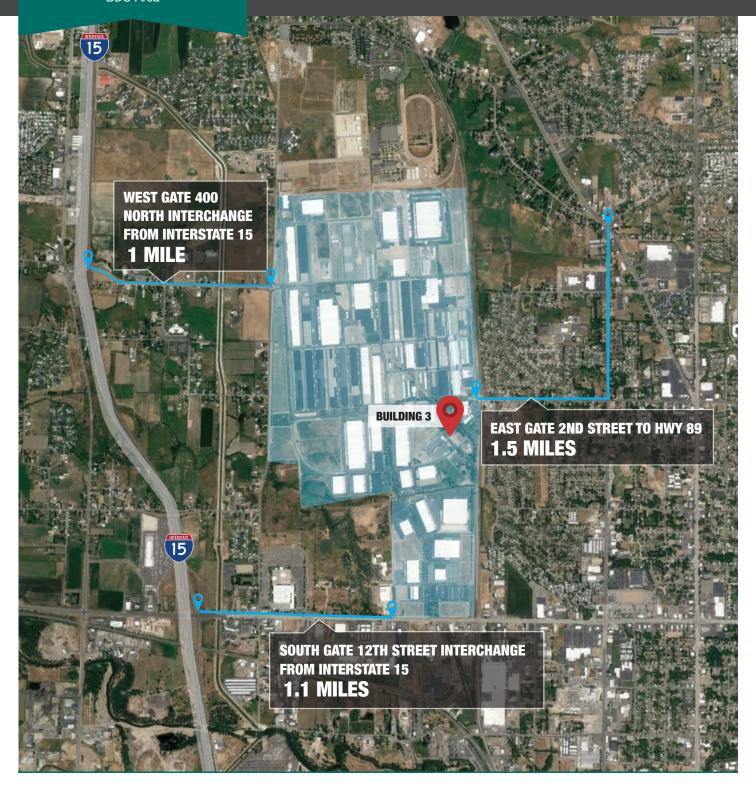

BDO has more than 12 million square feet of industrial and office space.

40 minutes to Salt Lake City International Airport 1 mile from I-15

#### PARKING

On-Site Parking

#### **RENTAL RATE**

Call for more details

#### CONTACT

**Cameron Cook** 

801.399.9885 Office cameroncook@boyercompany.com



## AVAILABLE FOR LEASE

Photos -

BDO BUILDING 3 AT BUSINESS DEPOT OGDEN

375 South Stewart Drive, Ogden, UT





#### **CONTACT**

**Cameron Cook** 

801.399.9885 Office

cameroncook@boyercompany.com





### BDO BUILDING 3 AT BUSINESS DEPOT OGDEN 375 South Stewart Drive, Ogden, UT

— Floor Plan —



### CONTACT

Cameron Cook

801.399.9885 Office cameroncook@boyercompany.com



## AVAILABLE FOR LEASE

BDO Area-

# BDO BUILDING 3 AT BUSINESS DEPOT OGDEN

375 South Stewart Drive, Ogden, UT



#### CONTACT

**Cameron Cook** 

801.399.9885 Office

cameroncook@boyercompany.com



www.boyerbdo.com