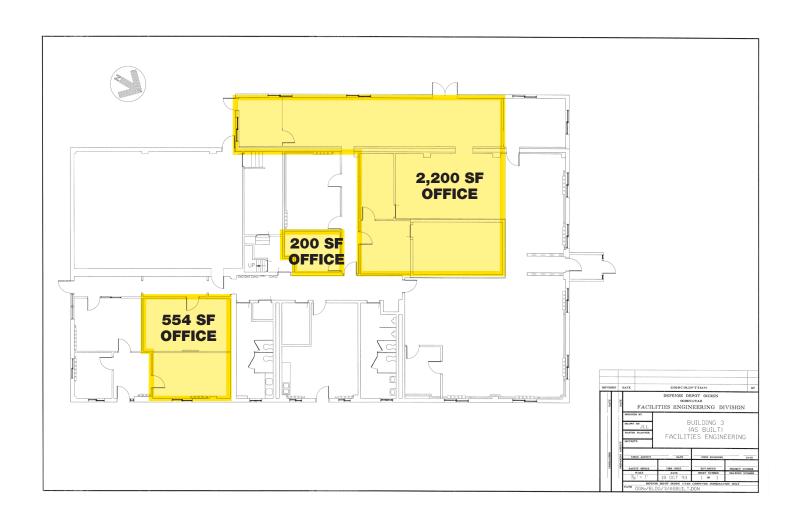

### BDO BUILDING 3 AT BUSINESS DEPOT OGDEN 375 South Stewart Drive, Ogden, UT

— Floor Plan —