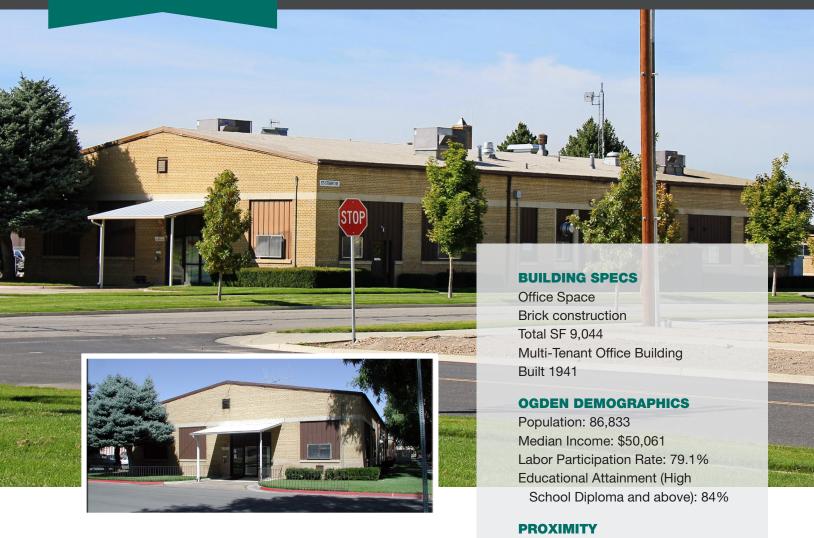

### BDO BUILDING 3 AT BUSINESS DEPOT OGDEN 375 South Stewart Drive, Ogden, UT

Business Depot Ogden (BDO) is a 1,118-acre master planned business park with 250 build-to-suit available acres. BDO has 5.2 million square feet of new construction, 6,500,000 existing square feet and 500,000 square feet of available space. BDO, formerly a military installation, has been transformed into a business and industrial park and is a vibrant, growing park that has undergone significant changes since the transfer to Ogden City in 1997. BDO has more than 12 million square feet of industrial and office space.

# BDO BUILDING 3 AT BUSINESS DEPOT OGDEN

375 South Stewart Drive, Ogden, UT