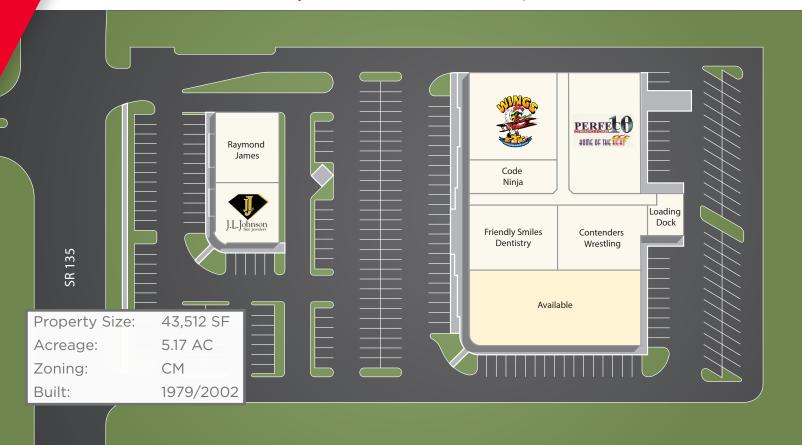

#### **NEIGHBORING TENANTS**

Raymond James, J.L. Johnson Jewelers, Friendly Smiles Dentistry, Code Ninja, Wings Etc