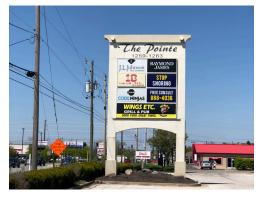

#### **NEIGHBORING TENANTS**

Raymond James, J.L. Johnson Jewelers, Friendly Smiles Dentistry, Code Ninja, Wings Etc

#### PROPERTY HIGHLIGHTS

- Located along busy SR 135, near County Line Road, Pylon Sign & Ample Parking
- Area offers a strong demographic profile, Johnson County
- Prime retail space available
- Lease term ends August 31, 2027