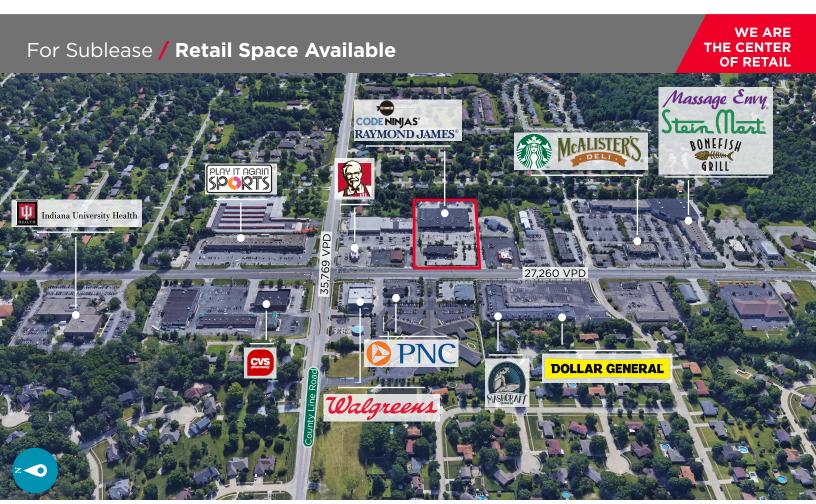

#### PROPERTY HIGHLIGHTS

- Located along busy SR 135, near County Line Road, Pylon Sign & Ample Parking
- Area offers a strong demographic profile, Johnson County
- Prime retail space available
- Lease term ends August 31, 2027