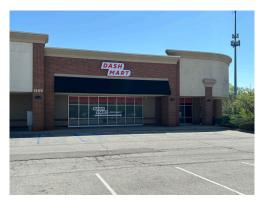

### 1259 - 1263 NORTH SR 135

THE POINTE / GREENWOOD, IN

RETAIL SPACE

11.018 SF

**RENT** 

\$12.00/SF NNN

#### PROPERTY HIGHLIGHTS

- Located along busy SR 135, near County Line Road, Pylon Sign & Ample Parking
- Area offers a strong demographic profile, Johnson County
- Prime retail space available
- Lease term ends August 31, 2027