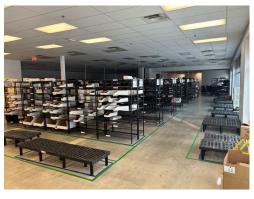

### 1259 - 1263 NORTH SR 135

THE POINTE / GREENWOOD, IN

RETAIL SPACE

11.018 SF

**RENT** 

\$12.00/SF NNN

#### PROPERTY HIGHLIGHTS

- Located along busy SR 135, near County Line Road, Pylon Sign & Ample Parking
- Area offers a strong demographic profile, Johnson County
- Prime retail space available
- Lease term ends August 31, 2027