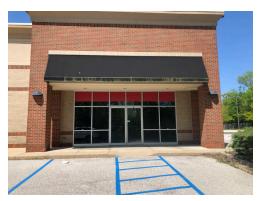

### 1259 - 1263 NORTH SR 135

THE POINTE / GREENWOOD, IN

RETAIL SPACE

11.018 SF

**RENT** 

\$12.00/SF NNN

#### PROPERTY HIGHLIGHTS

- Located along busy SR 135, near County Line Road, Pylon Sign & Ample Parking
- Area offers a strong demographic profile, Johnson County
- Prime retail space available
- Lease term ends August 31, 2027