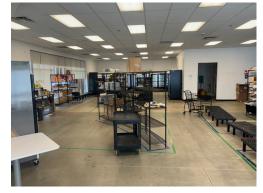

### 1259 - 1263 NORTH SR 135

THE POINTE / GREENWOOD, IN

RETAIL SPACE

11.018 SF

**RENT** 

\$12.00/SF NNN

#### PROPERTY HIGHLIGHTS

- Located along busy SR 135, near County Line Road, Pylon Sign & Ample Parking
- Area offers a strong demographic profile, Johnson County
- Prime retail space available
- Lease term ends August 31, 2027