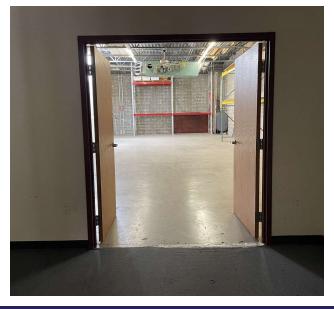

### PROPERTY DESCRIPTION

This efficiently designed office space includes an administrative area, a spacious conference room or private office, and a powder room. The warehouse features 14' clearance to the joist and 16' to the deck, along with a dedicated dock, ample parking, and 3-phase, 208V electrical service. Available now!

#### **PROPERTY HIGHLIGHTS**

- 2,890 SF Flex Space Efficiently designed for versatile use
- Office Layout Includes an administrative area, large conference room or private office, and powder room
- Warehouse Specs 14' clearance to the joist and 16' to the deck
- Convenient Loading Dedicated dock with ample parking
- Power Capacity Equipped with 3-phase, 208V electrical service