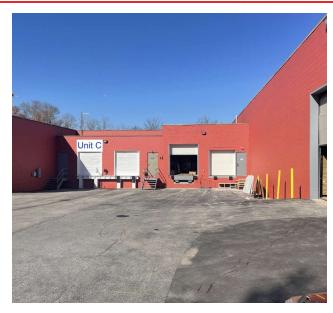

### PROPERTY DESCRIPTION

This efficiently designed office space includes an administrative area, a spacious conference room or private office, and a powder room. The warehouse features 14' clearance to the joist and 16' to the deck, along with a dedicated dock, ample parking, and 3-phase, 208V electrical service. Available now!

#### **PROPERTY HIGHLIGHTS**

- 2,890 SF Flex Space Efficiently designed for versatile use
- Office Layout Includes an administrative area, large conference room or private office, and powder room
- Warehouse Specs 14' clearance to the joist and 16' to the deck
- Convenient Loading Dedicated dock with ample parking
- Power Capacity Equipped with 3-phase, 208V electrical service