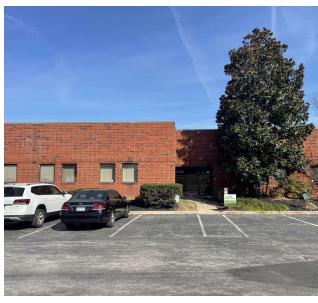

### PROPERTY DESCRIPTION

This efficiently designed office space includes an administrative area, a spacious conference room or private office, and a powder room. The warehouse features 14' clearance to the joist and 16' to the deck, along with a dedicated dock, ample parking, and 3-phase, 208V electrical service. Available now!

#### **PROPERTY HIGHLIGHTS**

- 2,890 SF Flex Space Efficiently designed for versatile use
- Office Layout Includes an administrative area, large conference room or private office, and powder room
- Warehouse Specs 14' clearance to the joist and 16' to the deck
- Convenient Loading Dedicated dock with ample parking
- Power Capacity Equipped with 3-phase, 208V electrical service