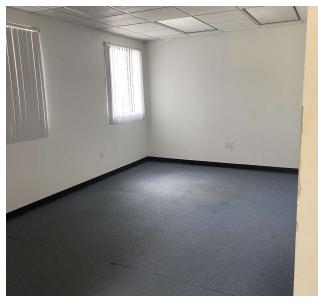

### PROPERTY DESCRIPTION

This efficiently designed office space includes an administrative area, a spacious conference room or private office, and a powder room. The warehouse features 14' clearance to the joist and 16' to the deck, along with a dedicated dock, ample parking, and 3-phase, 208V electrical service. Available now!

#### **PROPERTY HIGHLIGHTS**

- 2,890 SF Flex Space Efficiently designed for versatile use
- Office Layout Includes an administrative area, large conference room or private office, and powder room
- Warehouse Specs 14' clearance to the joist and 16' to the deck
- Convenient Loading Dedicated dock with ample parking
- Power Capacity Equipped with 3-phase, 208V electrical service