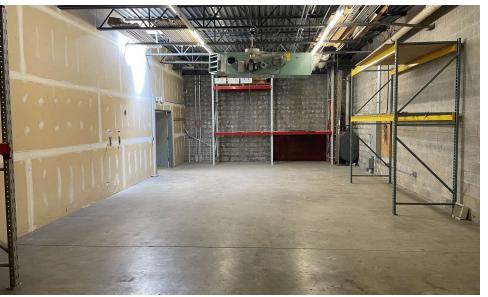

### PROPERTY DESCRIPTION

This efficiently designed office space includes an administrative area, a spacious conference room or private office, and a powder room. The warehouse features 14' clearance to the joist and 16' to the deck, along with a dedicated dock, ample parking, and 3-phase, 208V electrical service. Available now!

#### **PROPERTY HIGHLIGHTS**

- 2,890 SF Flex Space Efficiently designed for versatile use
- Office Layout Includes an administrative area, large conference room or private office, and powder room
- Warehouse Specs 14' clearance to the joist and 16' to the deck
- Convenient Loading Dedicated dock with ample parking
- Power Capacity Equipped with 3-phase, 208V electrical service