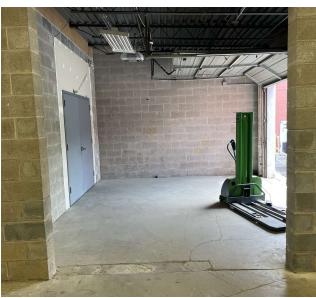

### PROPERTY DESCRIPTION

This efficiently designed office space includes an administrative area, a spacious conference room or private office, and a powder room. The warehouse features 14' clearance to the joist and 16' to the deck, along with a dedicated dock, ample parking, and 3-phase, 208V electrical service. Available now!

#### **PROPERTY HIGHLIGHTS**

- 2,890 SF Flex Space Efficiently designed for versatile use
- Office Layout Includes an administrative area, large conference room or private office, and powder room
- Warehouse Specs 14' clearance to the joist and 16' to the deck
- Convenient Loading Dedicated dock with ample parking
- Power Capacity Equipped with 3-phase, 208V electrical service