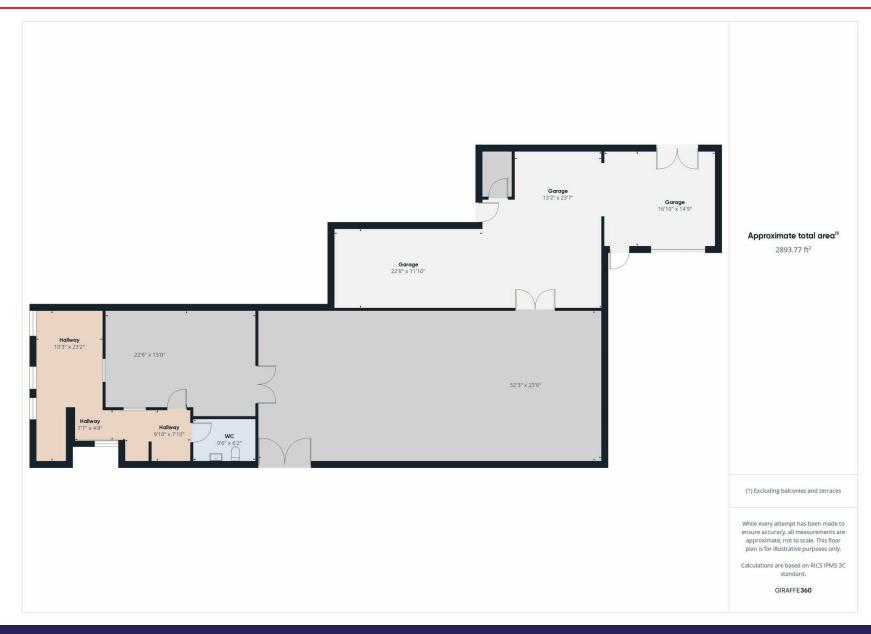

#### **PROPERTY HIGHLIGHTS**

- 2,890 SF Flex Space Efficiently designed for versatile use
- Office Layout Includes an administrative area, large conference room or private office, and powder room
- Warehouse Specs 14' clearance to the joist and 16' to the deck
- Convenient Loading Dedicated dock with ample parking
- Power Capacity Equipped with 3-phase, 208V electrical service