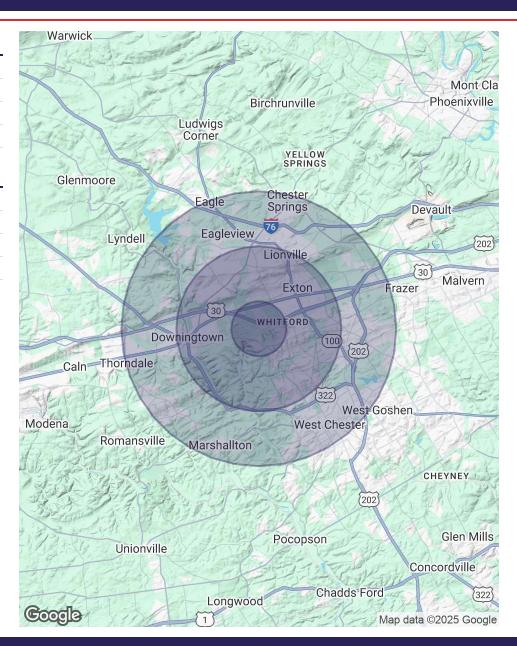

### **OFFERING SUMMARY**

| OTTERING SOMMART  |           |                     |           |    |  |
|-------------------|-----------|---------------------|-----------|----|--|
| Lease Rate:       |           | \$13.00 SF/yr (NNN) |           |    |  |
| Number of Units:  |           |                     |           | 1  |  |
| Available SF:     |           |                     | 2,890 \$  | 3F |  |
| Building Size:    |           |                     | 20,000 \$ | 3F |  |
| DEMOGRAPHICS      | 1 MILE    | 3 MILES             | 5 MILES   |    |  |
| Total Households  | 895       | 18,743              | 47,881    |    |  |
| Total Population  | 2,204     | 48,856              | 127,744   |    |  |
| Average HH Income | \$144,219 | \$168,855           | \$170,342 |    |  |

NICOLE LYDDANE nicole@swopelees.com 610.429.0200

| POPULATION           | 1 MILE    | 3 MILES   | 5 MILES   |
|----------------------|-----------|-----------|-----------|
| Total Population     | 2,204     | 48,856    | 127,744   |
| Average Age          | 42        | 40        | 40        |
| Average Age (Male)   | 41        | 39        | 39        |
| Average Age (Female) | 43        | 41        | 41        |
| HOUSEHOLDS & INCOME  | 1 MILE    | 3 MILES   | 5 MILES   |
| Total Households     | 895       | 18,743    | 47,881    |
| # of Persons per HH  | 2.5       | 2.6       | 2.7       |
| Average HH Income    | \$144,219 | \$168,855 | \$170,342 |
| Average House Value  | \$559,693 | \$527,720 | \$548,384 |

Demographics data derived from AlphaMap