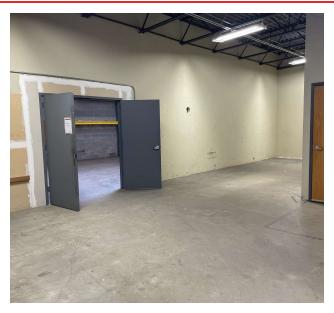

### PROPERTY DESCRIPTION

This efficiently designed office space includes an administrative area, a spacious conference room or private office, and a powder room. The warehouse features 14' clearance to the joist and 16' to the deck, along with a dedicated dock, ample parking, and 3-phase, 208V electrical service. Available now!

#### **PROPERTY HIGHLIGHTS**

- 2,890 SF Flex Space Efficiently designed for versatile use
- Office Layout Includes an administrative area, large conference room or private office, and powder room
- Warehouse Specs 14' clearance to the joist and 16' to the deck
- Convenient Loading Dedicated dock with ample parking
- Power Capacity Equipped with 3-phase, 208V electrical service