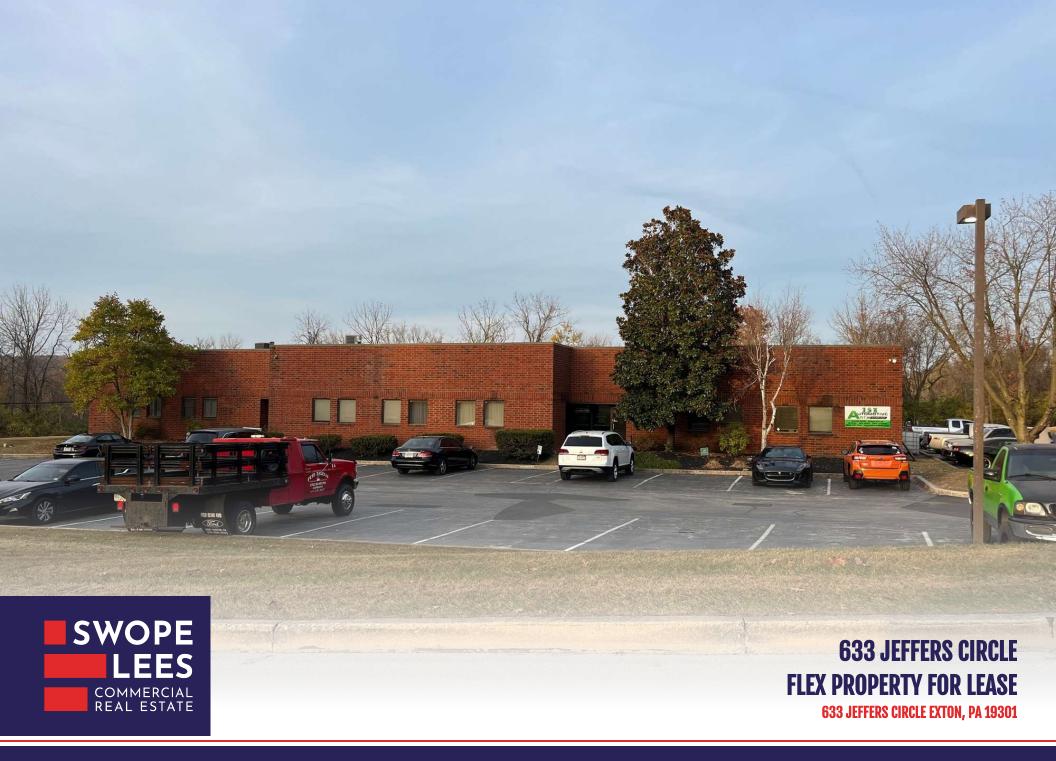

### PROPERTY DESCRIPTION

This efficiently designed office space includes an administrative area, a spacious conference room or private office, and a powder room. The warehouse features 14' clearance to the joist and 16' to the deck, along with a dedicated dock, ample parking, and 3-phase, 208V electrical service. Available now!

#### **PROPERTY HIGHLIGHTS**

- 2,890 SF Flex Space Efficiently designed for versatile use
- Office Layout Includes an administrative area, large conference room or private office, and powder room
- Warehouse Specs 14' clearance to the joist and 16' to the deck
- Convenient Loading Dedicated dock with ample parking
- Power Capacity Equipped with 3-phase, 208V electrical service