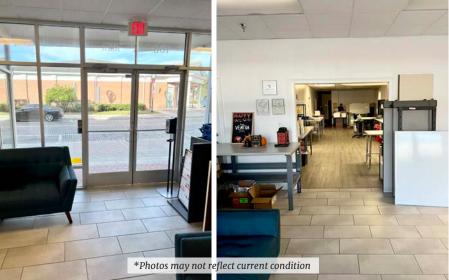

#### **PROPERTY & LOCATION FEATURES**

- + Over \$240K in improvements just completed, including the roof, interior, flooring, water and electrical systems, lighting, HVAC, the exterior (in progress), and much more
- + Owner user purchase with opportunity to lease separate floor for rental income
- + Ample surface parking for employees and visitors
- + Signage opportunity with great exposure
- + Located in historic Downtown Plant City
- + Steps from McCall Park, across from City Hall, and County Courthouse 2 blocks away
- + Coffee shops, restaurants, and shopping within walking distance

## OVER \$240,000 IN IMPROVEMENTS JUST COMPLETED!

Stevens E. Tombrink, CCIM (813) 760-4828 mobile stombrink@ciminelli.com