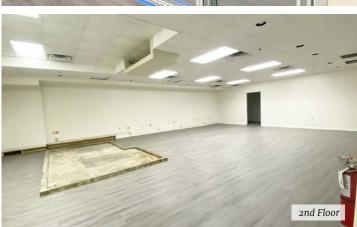

#### **PROPERTY & LOCATION FEATURES**

- + Over \$240K in improvements just completed, including the roof, interior, flooring, water and electrical systems, lighting, HVAC, the exterior (in progress), and much more
- + Owner user purchase with opportunity to lease separate floor for rental income
- + Ample surface parking for employees and visitors
- + Signage opportunity with great exposure
- + Located in historic Downtown Plant City
- + Steps from McCall Park, across from City Hall, and County Courthouse 2 blocks away
- + Coffee shops, restaurants, and shopping within walking distance

## OVER \$240,000 IN IMPROVEMENTS JUST COMPLETED!

Stevens E. Tombrink, CCIM (813) 760-4828 mobile stombrink@ciminelli.com