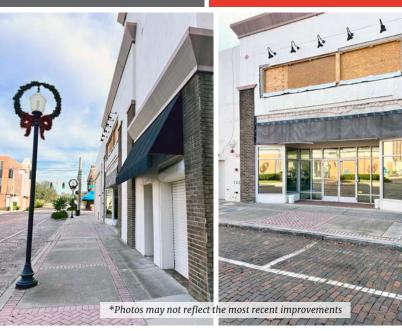

#### **PROPERTY & LOCATION FEATURES**

- + Over \$240K in improvements just completed, including the roof, interior, flooring, water and electrical systems, lighting, HVAC, the exterior (in progress), and much more
- + Owner user purchase with opportunity to lease separate floor for rental income
- + Ample surface parking for employees and visitors
- + Signage opportunity with great exposure
- + Located in historic Downtown Plant City
- + Steps from McCall Park, across from City Hall, and County Courthouse 2 blocks away
- + Coffee shops, restaurants, and shopping within walking distance

## OVER \$240,000 IN IMPROVEMENTS JUST COMPLETED!

Stevens E. Tombrink, CCIM (813) 760-4828 mobile stombrink@ciminelli.com