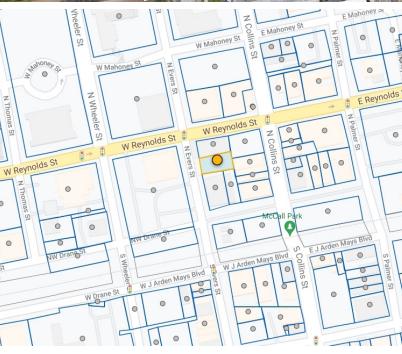

#### **Historic Downtown Plant City**

106-109 N EVERS STREET · PLANT CITY, FL · 33563

#### **PROPERTY & LOCATION FEATURES**

- + Over \$240K in improvements just completed, including the roof, interior, flooring, water and electrical systems, lighting, HVAC, the exterior (in progress), and much more
- + Owner user purchase with opportunity to lease separate floor for rental income
- + Ample surface parking for employees and visitors
- + Signage opportunity with great exposure
- + Located in historic Downtown Plant City
- + Steps from McCall Park, across from City Hall, and County Courthouse 2 blocks away
- + Coffee shops, restaurants, and shopping within walking distance