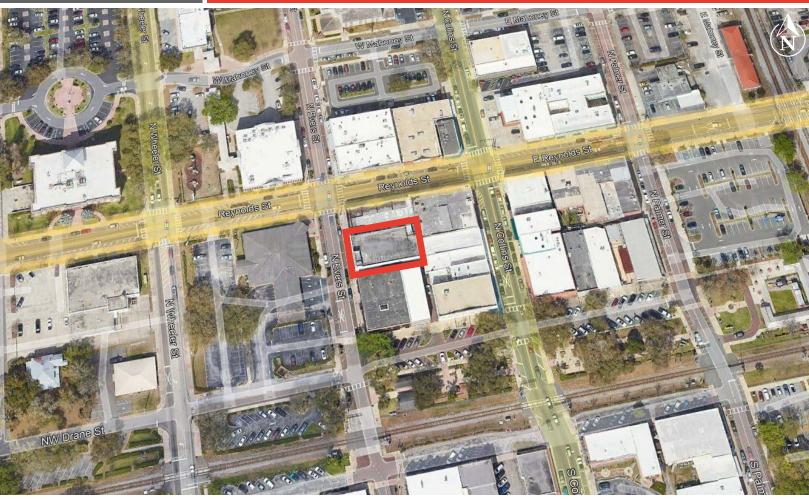

#### **Historic Downtown Plant City**

106-109 N EVERS STREET · PLANT CITY, FL · 33563

#### **PROPERTY & LOCATION FEATURES**

- + Over \$240K in improvements just completed, including the roof, interior, flooring, water and electrical systems, lighting, HVAC, the exterior (in progress), and much more
- + Owner user purchase with opportunity to lease separate floor for rental income
- + Ample surface parking for employees and visitors
- + Signage opportunity with great exposure
- + Located in historic Downtown Plant City
- + Steps from McCall Park, across from City Hall, and County Courthouse 2 blocks away
- + Coffee shops, restaurants, and shopping within walking distance

## OVER \$240,000 IN IMPROVEMENTS JUST COMPLETED!

Stevens E. Tombrink, CCIM (813) 760-4828 mobile stombrink@ciminelli.com