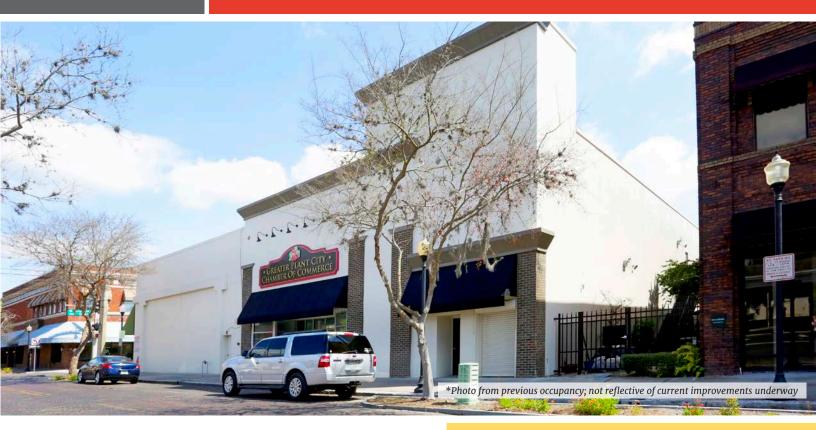

## OFFICE BUILDING FOR SALE

#### **Historic Downtown Plant City**

106-109 N EVERS STREET · PLANT CITY, FL · 33563

#### **PROPERTY & LOCATION FEATURES**

- + Over \$240K in improvements just completed, including the roof, interior, flooring, water and electrical systems, lighting, HVAC, the exterior (in progress), and much more
- + Owner user purchase with opportunity to lease separate floor for rental income
- + Ample surface parking for employees and visitors
- + Signage opportunity with great exposure
- + Located in historic Downtown Plant City
- + Steps from McCall Park, across from City Hall, and County Courthouse 2 blocks away
- + Coffee shops, restaurants, and shopping within walking distance