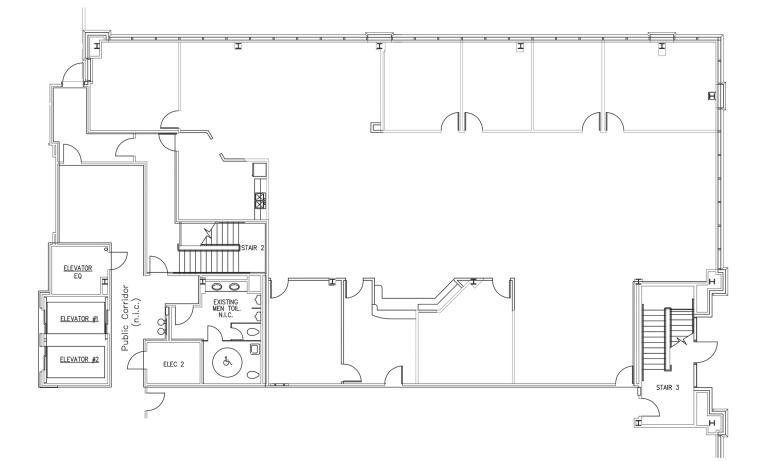

## SUITE 109 – 5,740 RSF

- Power Duke Energy
- Janitorial Services Building Maintenance Services
- Water Orange County Utilities
- Natural Gas TECO (100, 200 & 300)
- IT providers AT&T, Brighthouse & TW Telecom