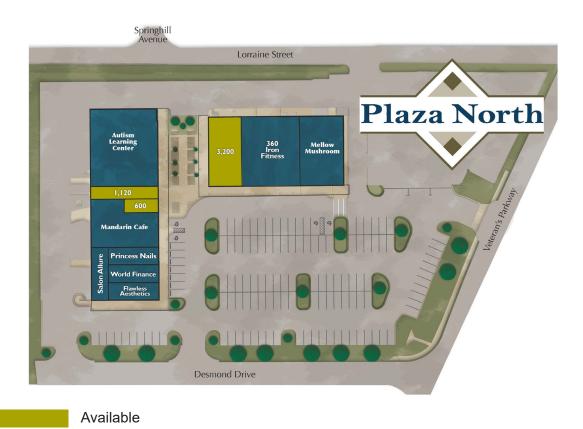

| Neighborhood Shopping Center |              |  |  |  |  |
|------------------------------|--------------|--|--|--|--|
| Total Space Available        | 4,920 sq ft  |  |  |  |  |
| Space 12                     | 3,200 sq ft  |  |  |  |  |
| Space 6                      | 600 sq ft    |  |  |  |  |
| Space 7                      | 1,120 sq ft  |  |  |  |  |
| GLA                          | 30,252 sq ft |  |  |  |  |

proximity to Piedmont Northside Hospital and adjacent to Aldi, Harbor Freight and Columbus Park Crossing. There is curbside parking for customers. Join these tenants: Mellow Mushroom, Mandarin Cafe', 360 Iron Fitness, Flawless Aesthetics, and The Autism School.

## **Woodruff Brokerage Company**

2900 Warm Springs Road Columbus, GA 31904 706-323-6401

| Suite/<br>Floor | Space<br>Available | Contiguous | Rate             | Date<br>Available | Space<br>Type | Sublease |
|-----------------|--------------------|------------|------------------|-------------------|---------------|----------|
| Space 12        | 3,200 sf           |            | \$14.00 sq ft/yr | Immediate         | Retail        | No       |
| Space 6         | 600 sf             |            | \$14.00 sq ft/yr | Immediate         | Retail        | No       |
| Space 7         | 1,120 sf           |            | \$14.00 sq ft/yr | Immediate         | Retail        | No       |