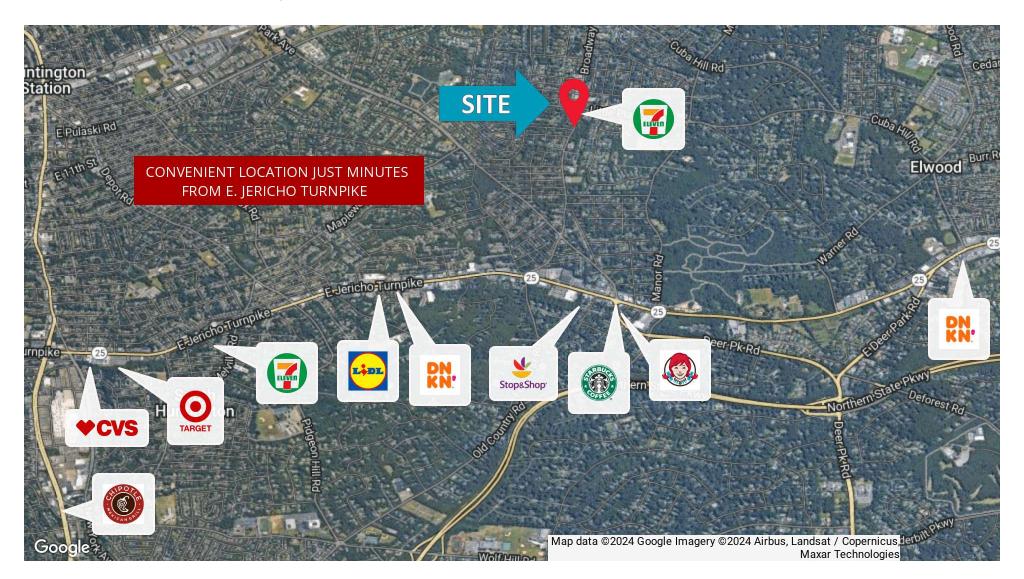

# **RETAILER MAP**

1,100 SF End Cap For Lease | 247 Broadway Greenlawn Huntington, NY 11743

Exclusively represented by:

## **Property Overview**

Incredible Location! Join 7-11 and the Armed Forces Recruitment office in this highly visible and very busy retail strip center. 1,100 SF End Unit is now available for lease! Broadway Commons is a well-maintained retail center strategically located on heavily traveled Broadway-Greenlawn in Huntington. Ample parking in large lot. Located near= by national retailers and close to major highways! Situated at traffic lit corner with multiple curb cuts and 168 Feet of frontage on main road. Marquee and facade signage for your business! Call for a private showing and more details!

## **Property Highlights**

- Incredible Location! Highly Visible Strip Center
- Join Neighbors 7-11 and US Armed Forces Recruitment Center
- 1,100 SF End-Unit with Excellent Visibility
- Ample Parking in Private Lot + Marquee + Facade Signage