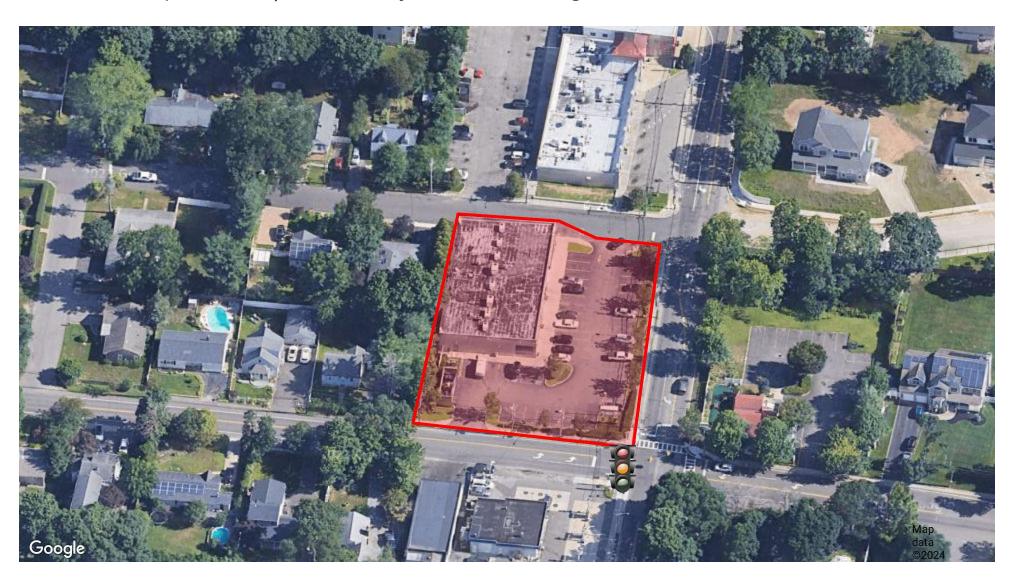

# **AERIAL VIEW OF PROPERTY**

1,100 SF End Cap For Lease | 247 Broadway Greenlawn Huntington, NY 11743

Exclusively represented by: