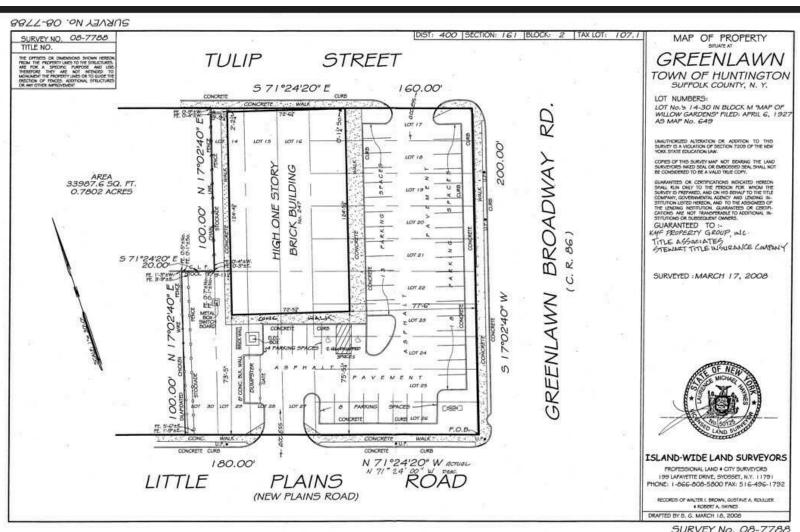

# **ADDITIONAL PHOTOS**

1,100 SF End Cap For Lease | 247 Broadway Greenlawn Huntington, NY 11743

SURVEY No. 08-7788

Exclusively represented by: