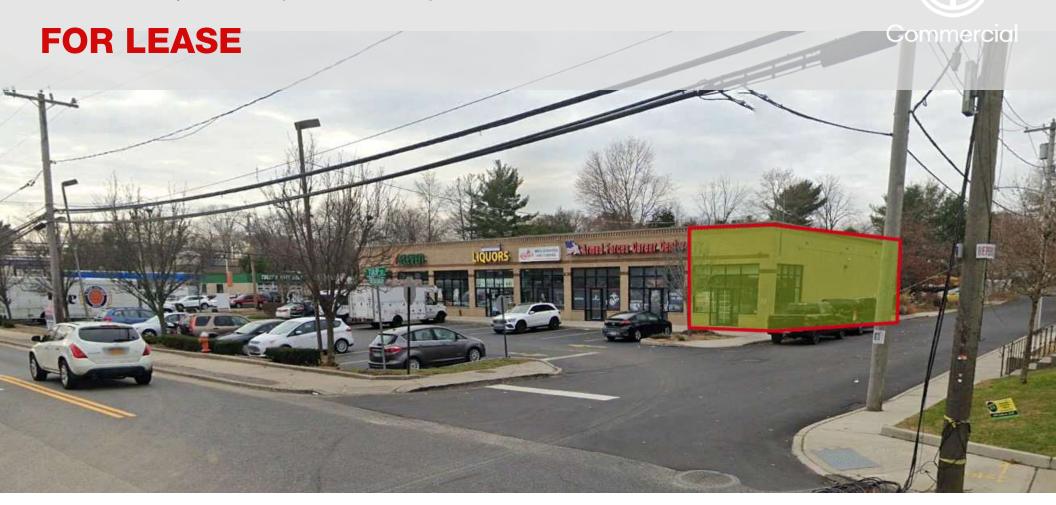

## **RETAIL STOREFRONT AVAILABLE IN HIGHLY VISIBLE LOCATION**

1,100 SF End Unit | 247 Broadway Greenlawn Huntington, NY 11743

## 1,100 SF End Cap For Lease | 247 Broadway Greenlawn Huntington, NY 11743

| Total Building Size: | 9,000 SF | Lot Size:   | 0.96 Acres |
|----------------------|----------|-------------|------------|
| Available SF:        | 1,100 SF | Parking:    | 45 Spaces  |
| End Unit:            | Yes      | Zoning:     | C6         |
| Frontage:            | 168 FT   | Lease Rate: | On Request |

## **Property Overview**

Incredible Location! Join 7-11 and the Armed Forces Recruitment office in this highly visible and very busy retail strip center. 1,100 SF End Unit is now available for lease! Broadway Commons is a well-maintained retail center strategically located on heavily traveled Broadway-Greenlawn in Huntington. Ample parking in large lot. Located near= by national retailers and close to major highways! Situated at traffic lit corner with multiple curb cuts and 168 Feet of frontage on main road. Marquee and facade signage for your business! Call for a private showing and more details!

## **Property Highlights**

- Incredible Location! Highly Visible Strip Center
- Join Neighbors 7-11 and US Armed Forces Recruitment Center
- 1,100 SF End-Unit with Excellent Visibility
- Ample Parking in Private Lot + Marquee + Facade Signage