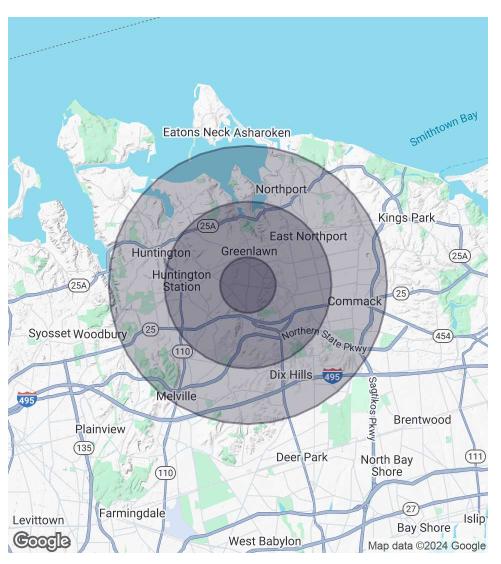

# **DEMOGRAPHICS MAP & REPORT**

#### 1 Mile Radius

Population Media

Households

11.866

3.676

**Average HH Income** 

\$196.078

3 Miles Radius

**Population** 

84,408

Households

27,663

**Average HH Income** 

\$192,306

**5 Miles Radius** 

Population

187,296

Households

63,807

**Average HH Income** 

\$206,344

**Median HH Income** 

Daytime Population (W/ 16 yr+)

\_

**Median HH Income** 

\_

Daytime Population (W/ 16 yr+)

-

**Median HH Income** 

-

Daytime Population (W/ 16 yr+)

\_