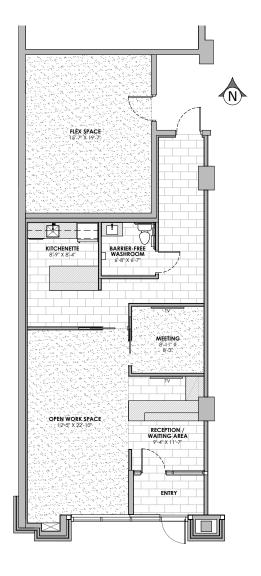

Office = 945 sq ft (87.8 sq m) Flex Space = 305 sq ft (28.4 sq m)

Total = 1250 sq ft (116.2 sq m)