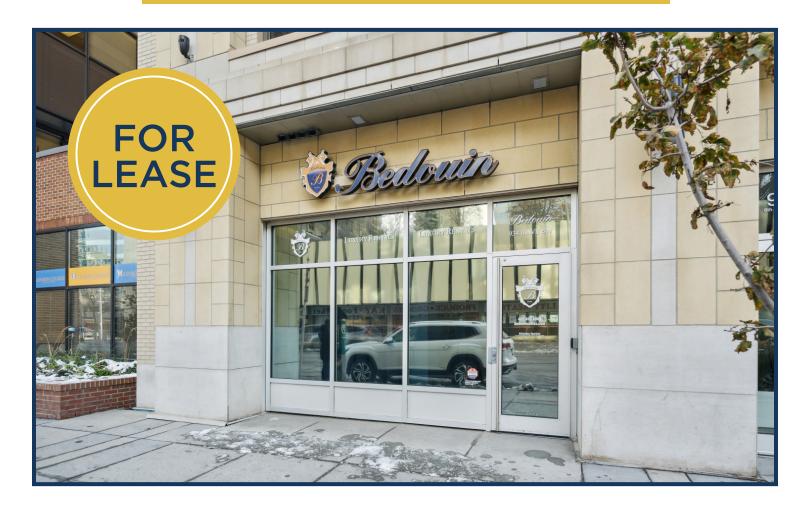

## PROPERTY HIGHLIGHTS

Main floor commercial space in the sought after Vogue commercial/residential condominium building. Its west end location allows for easy access and egress to and from downtown. The mixed-use building provides a unique offering of amenities and is perfectly situated for professional services seeking great exposure and access. Up to 2 indoor heated parking stalls also available.

## **PROPERTY DETAILS**

1250 sq ft of main floor retail/office space • Op costs: \$19,128 annually

Rent: \$25

403.815.6233 peter@TopPickRealEstate.ca TopPickRealEstate.ca o toppickrealestate