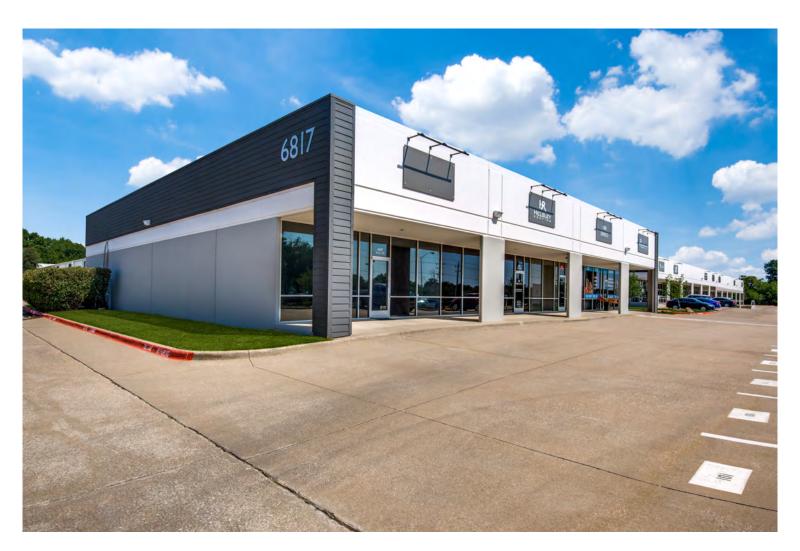

# LEGACY CENTRAL BUSINESS PARK

103,000 SF OFFICE/WAREHOUSE | 6817 - 6913 K AVENUE, PLANO, TEXAS 75074

The well-maintained exterior of **Legacy Central Business Park** is just the beginning of what to expect here. Extensive exterior renovations delivered in 2022 including a modernized façade with upgraded finishes and fresh exterior paint, eye-catching tenant and monument signage, new landscaping, and an enhanced outdoor environment. Inside, tenants receive glass-door storefronts, grade-level roll-up doors, unmatched signage opportunities, rear-loading access to all suites, 17" - 19" clear heights, and customizable floor plans.

#### **RENOVATIONS DELIVERED 2022**

modernized façade, upgraded finishes, fresh exterior paint, and eye-catching monument signage