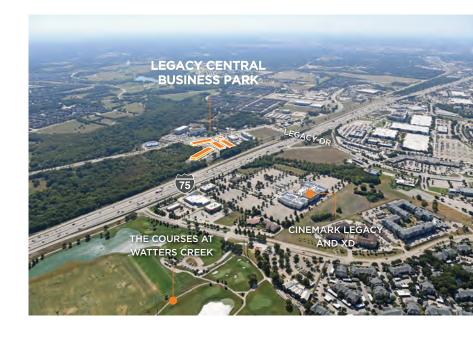

### THE AMENITIES ARE DESIRABLE

The amenities near **Legacy Central Business Park** range from top-notch entertainment like The Courses at Watters Creek driving range to affordable lunch options like Chuy's and Five Guys.