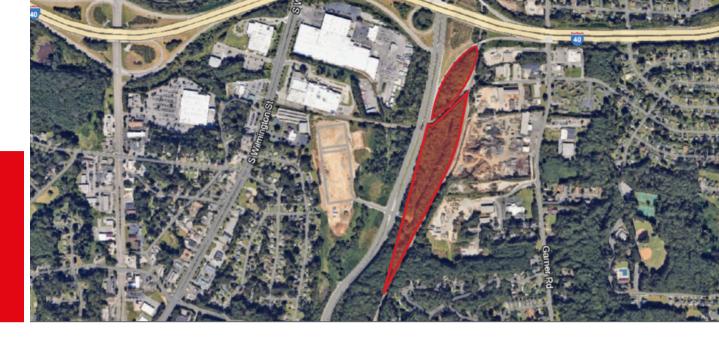

## +/- 9.22 Acres

## 1999 & 2301 Hammond Road Raleigh, NC 27610

## **Property Details**

**Land Area** 1702779329: +/- 7.51 Acres

1702882580: +/- 1.71 Acres

Location

Located off of I-440 beltline approximately 16.9 miles from

RDU Airport.

Zoning

IX-3-SHOD-2

**Approved Plans** 

Proposed 8 buildings, **Development** totaling 56,560 sf. for light industrial uses approved until December 1, 2026