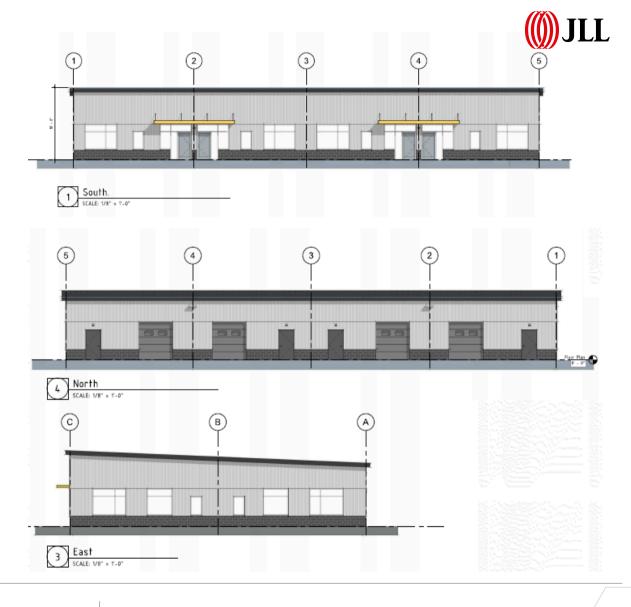

**Approved Plans** 

Proposed 8 buildings, **Development** totaling 56,560 sf. for light industrial uses approved until December 1, 2026

# +/-9.22 Acres Land For Sale

\*Proposed plan for light industrial uses approved until December 1, 2026