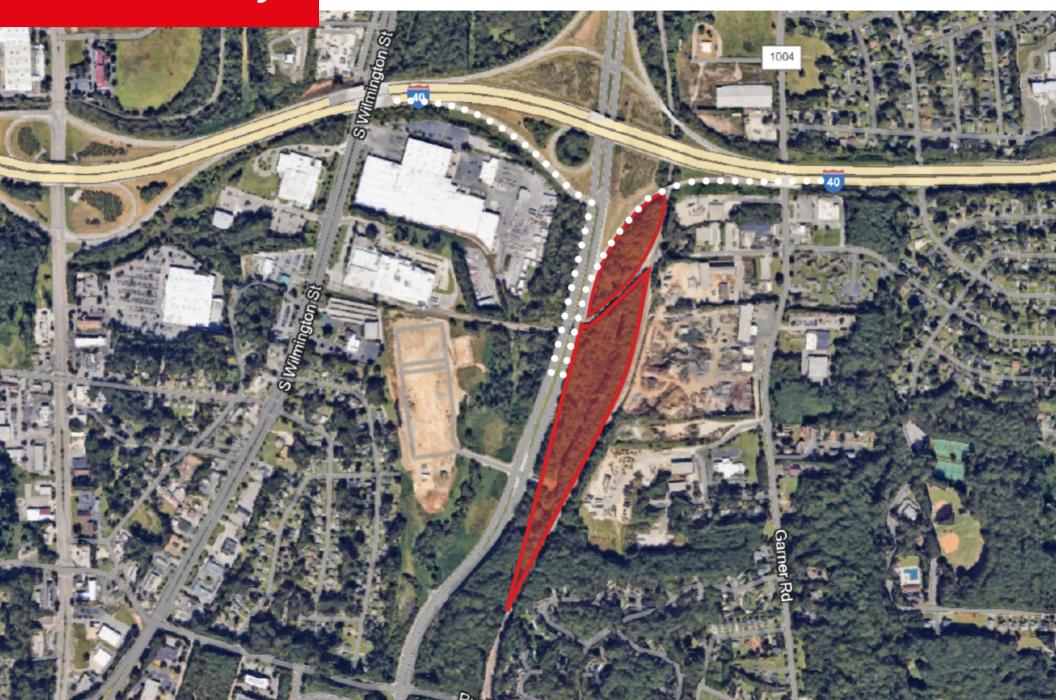

## **Property Details**

**Land Area** 1702779329: +/- 7.51 Acres

1702882580: +/- 1.71 Acres

Location

Located off of I-440 beltline approximately 16.9 miles from

RDU Airport.

Zoning

IX-3-SHOD-2

**Approved Plans** 

Proposed 8 buildings, **Development** totaling 56,560 sf. for light industrial uses approved until December 1, 2026

## Site Plan

Conceptual Site Plan: 8 Buildings, totaling 56,560 SF

Although information has been obtained from sources deemed reliable, JLL does not make any guarantees, warranties or representations, express or implied, as to the completeness or accuracy as to the information contained herein Any projections, opinions, assumptions or estimates used are for example only. There may be differences between projected and actual results, and those differences may be material. JLL does not accept any liability for any loss or damage suffered by any party resulting from reliance on this information. If the recipient of this information has signed a confidentiality agreement with JLL regarding this matter, this information is subject to the terms of that agreement. ©2023. Jones Lang LaSalle IP, Inc. All rights reserved.