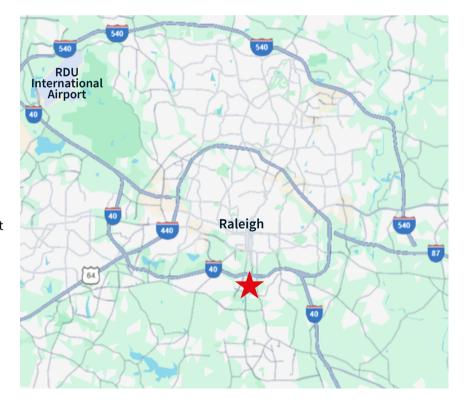

## **Property Details**

**Land Area** 1702779329: +/- 7.51 Acres

1702882580: +/- 1.71 Acres

Location

Located off of I-440 beltline approximately 16.9 miles from

RDU Airport.

Zoning

IX-3-SHOD-2

# Accessibility