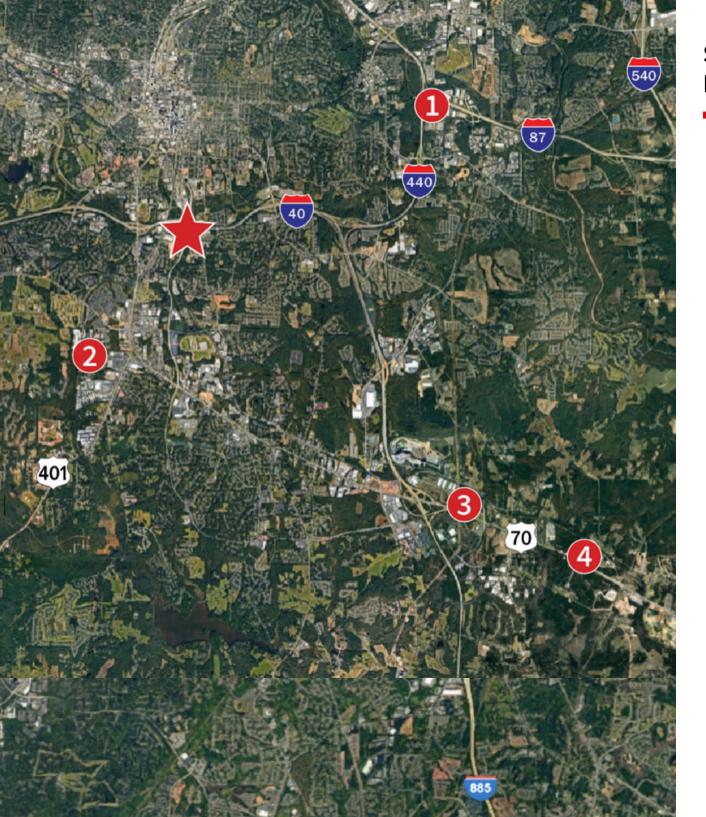

# **Surrounding Industrial Developments**

1999 & 2301 Hammond Road

- 1 Walnut Creek Business Park
- 2 Lincoln Park South
- **3** Greenfield Business Park
- 4 Garner Business Park