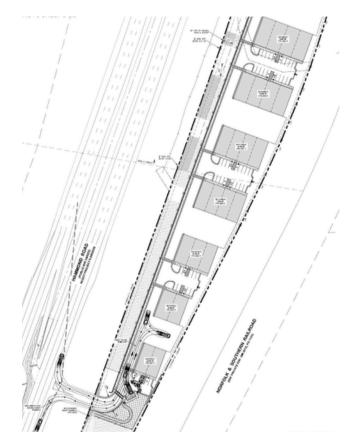

**Approved Plans** 

Proposed 8 buildings, **Development** totaling 56,560 sf. for light industrial uses approved until December 1, 2026

## Site Plan

Conceptual Site Plan: 8 Buildings, totaling 56,560 SF

Although information has been obtained from sources deemed reliable, JLL does not make any guarantees, warranties or representations, express or implied, as to the completeness or accuracy as to the information contained herein Any projections, opinions, assumptions or estimates used are for example only. There may be differences between projected and actual results, and those differences may be material. JLL does not accept any liability for any loss or damage suffered by any party resulting from reliance on this information. If the recipient of this information has signed a confidentiality agreement with JLL regarding this matter, this information is subject to the terms of that agreement. ©2023. Jones Lang LaSalle IP, Inc. All rights reserved.