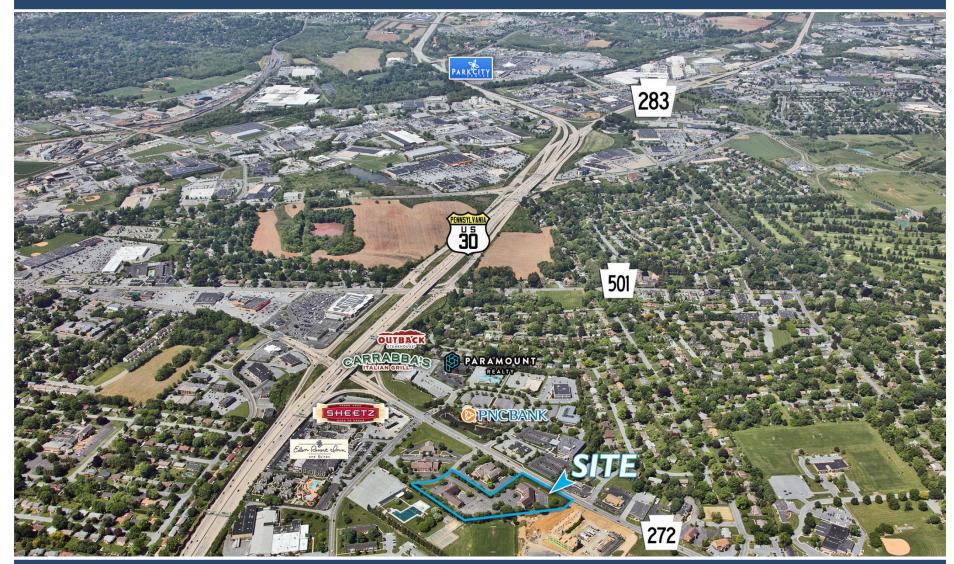

### **♦PINNACLE**HEALTH

- Class "A" office space, consisting of two 2-story brick buildings
- Ideally located at the intersection of Route 30 and Oregon Pike
- Existing tenants include physicians, attorneys, patient advocates and financial services
- Situated nearby retailers, restaurants and business services

# PARAMOUNTEDEN PROFESSIONAL CENTERREALTY1725 – 1755 OREGON PIKE, LANCASTER, PA 17601

ARLENE GRAY agray@paramountrealty.com KRISTI PENNINGTON kpennington@paramountrealty.com 120 North Pointe Blvd., Suite 301, Lancaster, PA 17601 717-569-9373 | paramountrealty.com