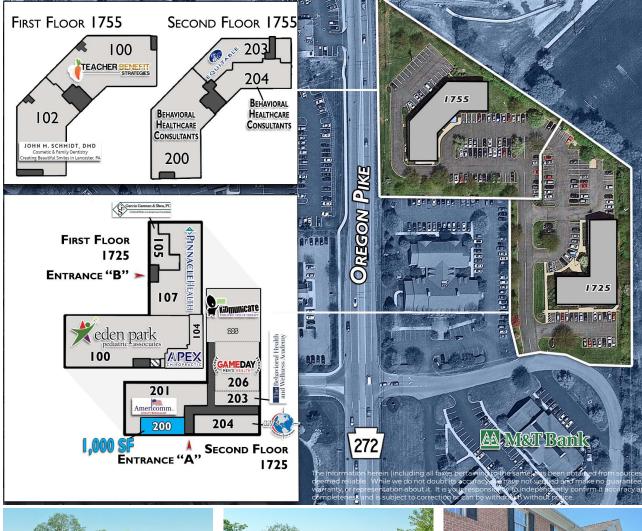

Subject To Change

**Office Suites 1725** 

| First Flo | oor                            |          |  |
|-----------|--------------------------------|----------|--|
| 100       | Eden Park Pediatrics           | 4,318 SF |  |
| 104       | Apex Chiropractic              | 1,798 SF |  |
| 105       | Garcia Garman & Shea, PC       | 1,197 SF |  |
| 107       | Pinnacle Health                | 2,949 SF |  |
| Second    | l Floor                        |          |  |
| 200       | Available                      | 1,000 SF |  |
| 201       | Americomm                      | 1,596 SF |  |
| 203       | Behavioral Health and Wellness |          |  |
|           | Academy                        | 800 SF   |  |
| 204       | LW Survey Co.                  | 1,340 SF |  |
| 205       | Kidmunicate                    | 2,820 SF |  |
| 206       | GameDay Men's Health           | 2,101 SF |  |
| Office    | Suites 1755                    |          |  |
| First Flo | Dor                            |          |  |
| 100       | Teacher Benefit Strategies     | 5,245 SF |  |
| 102       | Dr. John M. Schmidt, DMD       | 4,830 SF |  |
| Second    |                                |          |  |
| 200       | Behavioral Healthcare          | 5,096 SF |  |
| 203       | Equitable Life Assurance       | 2,838 SF |  |
|           |                                |          |  |

204Behavioral Healthcare2,005 SF

ARLENE GRAY agray@paramountrealty.com KRISTI PENNINGTON kpennington@paramountrealty.com 120 North Pointe Blvd., Suite 301, Lancaster, PA 17601 717-569-9373 | paramountrealty.com