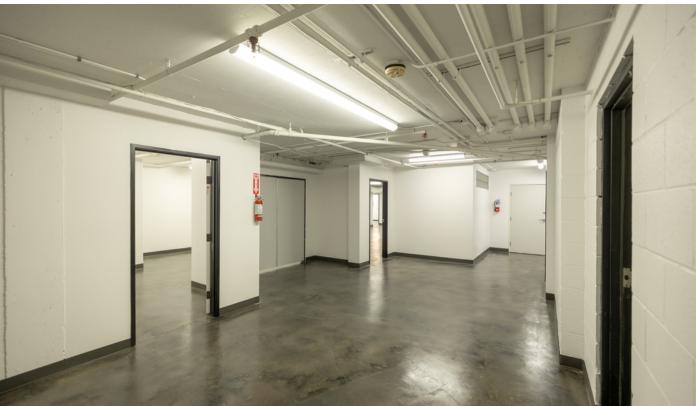

## **Property Highlights**

- Turn key ready
- · Kitchenette & restroom in suite
- 3 offices, 2 storage rooms
- · Open floor plan for cubicles
- · Control your own HVAC
- 10 FREE parking spaces (3/1000)
- · Tenant pays janitorial