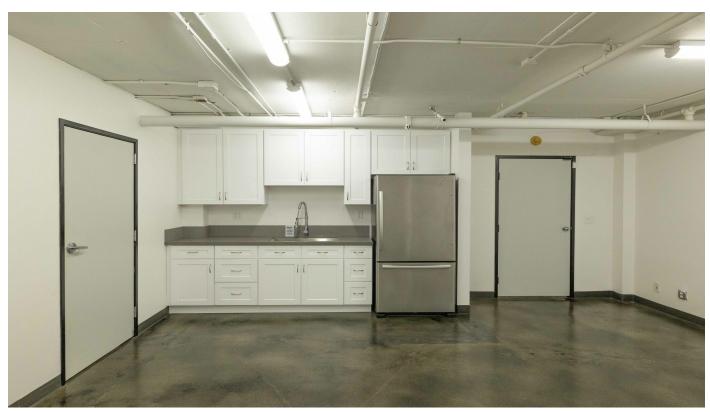

## **Property Highlights**

- Turn key ready
- · Kitchenette & restroom in suite
- 3 offices, 2 storage rooms
- · Open floor plan for cubicles
- · Control your own HVAC
- 10 FREE parking spaces (3/1000)
- · Tenant pays janitorial