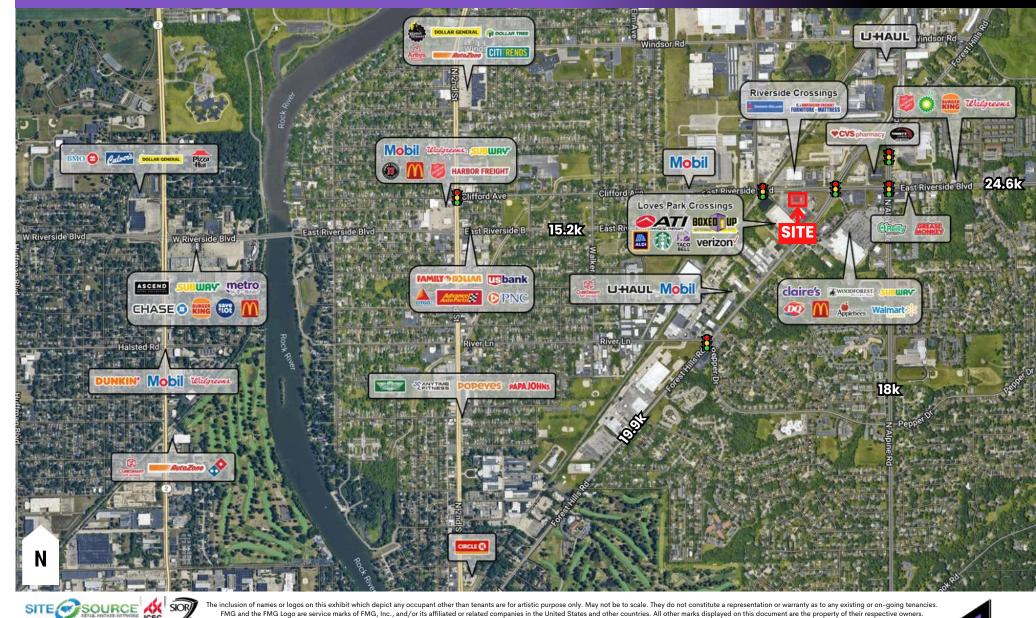

#### AERIAL | 1521 E RIVERSIDE BLVD, LOVES PARK, IL 61111 HIGH TRAFFIC AREA - 24.6K VPD

815-229-3000

🖂 leasing@firstmidwestgroup.com 📀

6801 Spring Creek Road, Rockford, IL 61114