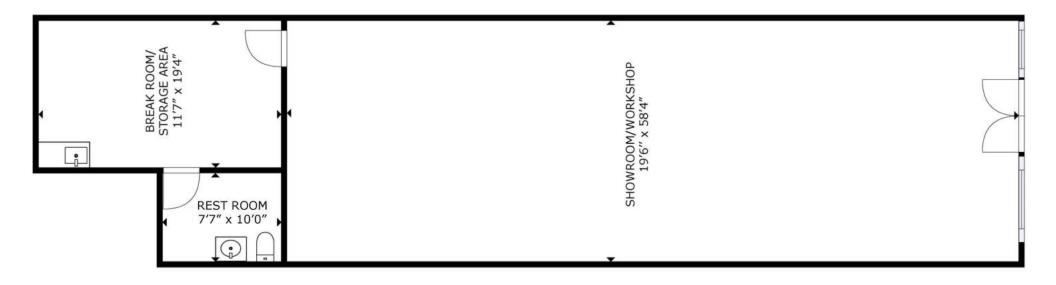

## FLOOR PLAN | 1521 E RIVERSIDE BLVD, LOVES PARK, IL 61111 FLOOR PLAN: SUITE 3 - 1,523 SF

Ζ