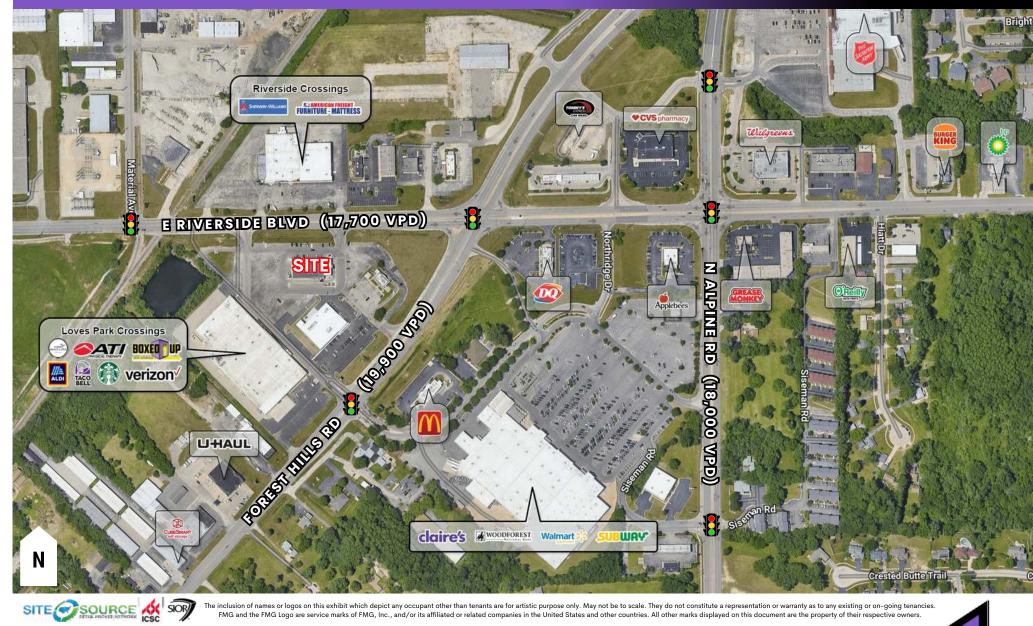

#### SITE SURVEY | 1521 E RIVERSIDE BLVD, LOVES PARK, IL 61111 SITUATED NEAR TRAFFIC SIGNALS

815-229-3000

🖂 leasing@firstmidwestgroup.com ( 🭳

6801 Spring Creek Road, Rockford, IL 61114