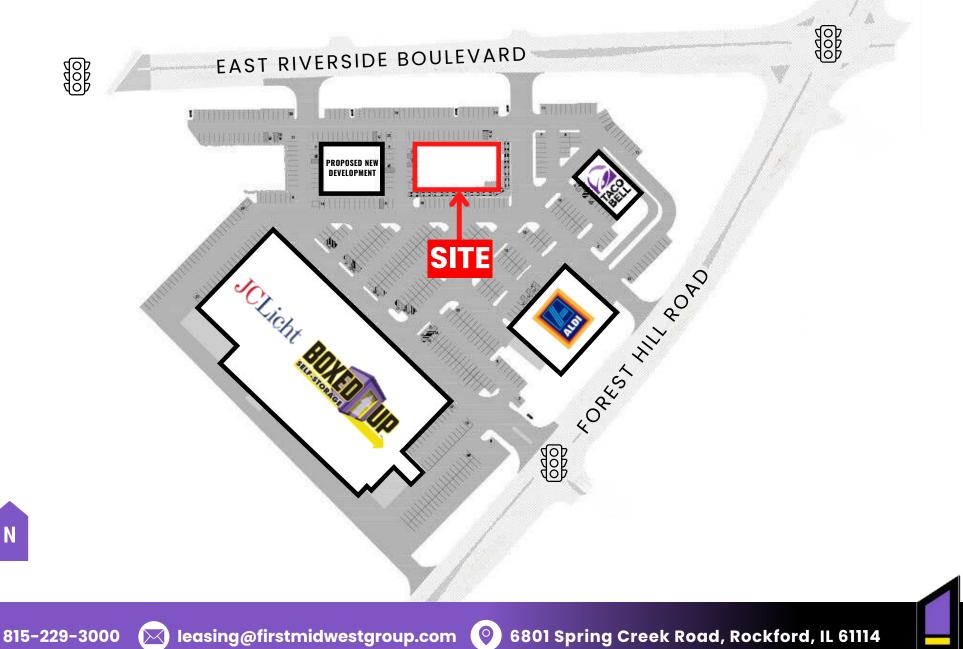

#### SITE PLAN | 1521 E RIVERSIDE BLVD, LOVES PARK, IL 61111 SITE PLAN WITH PROPOSED DEVELOPMENT