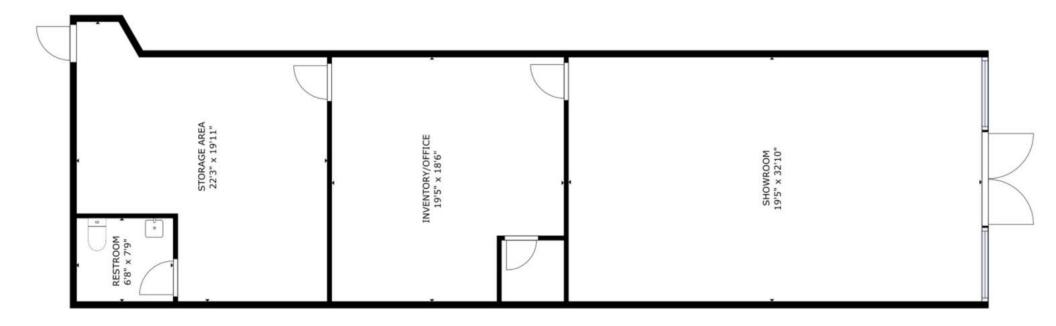

### FLOOR PLAN | 1521 E RIVERSIDE BLVD, LOVES PARK, IL 61111 FLOOR PLAN: SUITE 4 - 1,598 SF

815-229-3000 🖂 leasing@firstmidwestgroup.com 📀

6801 Spring Creek Road, Rockford, IL 61114

First Midwest Group