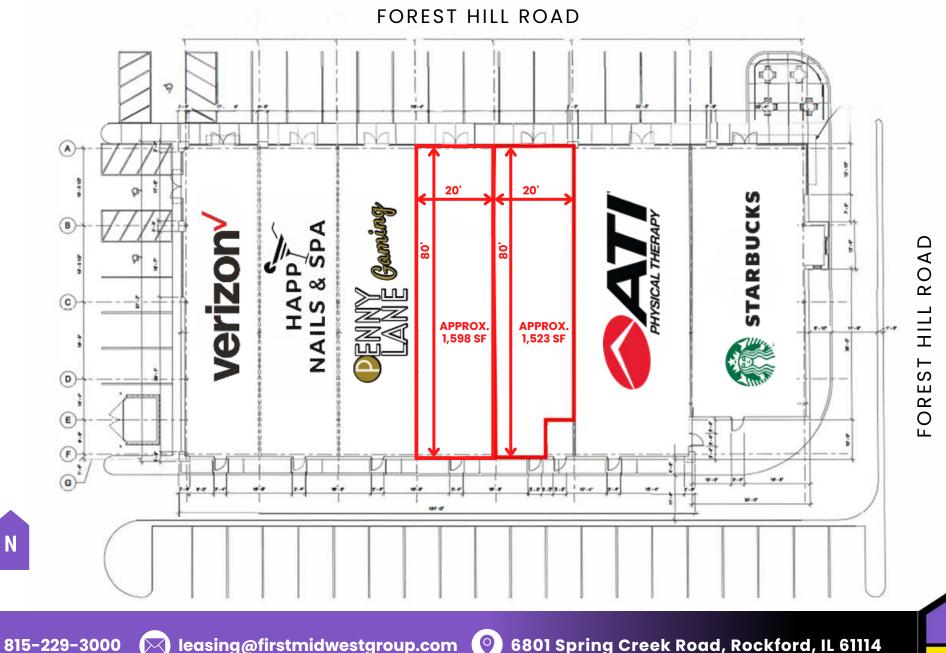

## FLOOR PLAN | 1521 E RIVERSIDE BLVD, LOVES PARK, IL 61111 FLOOR PLAN: SUITE 3 - 1,523 SF

Ζ

### FLOOR PLAN | 1521 E RIVERSIDE BLVD, LOVES PARK, IL 61111 FLOOR PLAN: SUITE 4 - 1,598 SF

815-229-3000 🖂 leasing@firstmidwestgroup.com 📀

6801 Spring Creek Road, Rockford, IL 61114

First Midwest Group