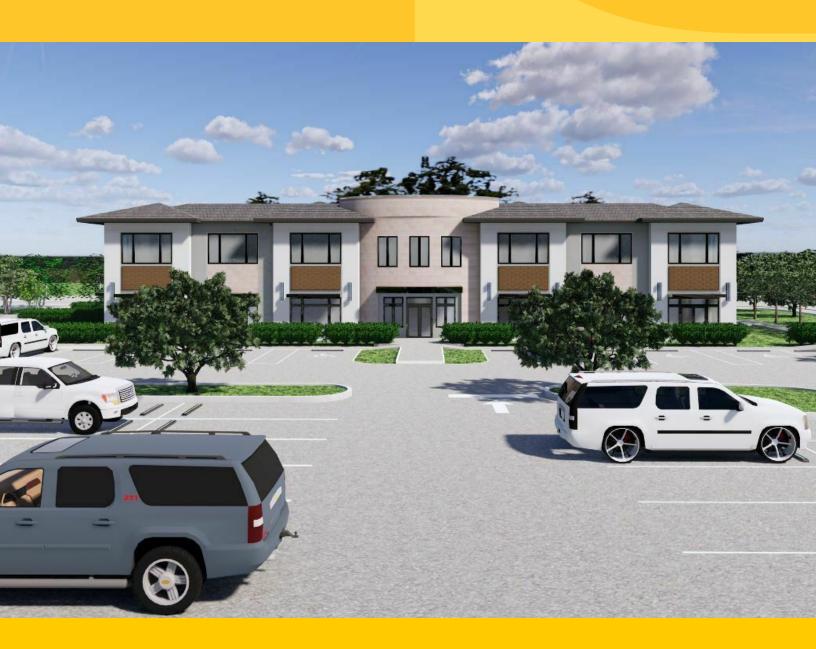

#### **Property Overview**

Dorchester Plaza will be a 24,400 SF medical office building. Situated on 3.1-acres with 113 parking spaces, this multitenant development will offer the flexibility of up to nine possible units ranging from 1,876 SF to 3,237 SF in size.

#### **Location Overview**

Located in picturesque Lake Mary along H E Thomas Jr Parkway, Dorchester Plaza will be a 24,400 SF medical office building.

| Availabilities | SF       | Lease Rate | Date Available |  |
|----------------|----------|------------|----------------|--|
| Suite 1        | 2,849 SF | Negotiable | 12/1/2024      |  |
| Suite 2        | 2,727 SF | Negotiable | 12/1/2024      |  |
| Suite 3        | 2,935 SF | Negotiable | 12/1/2024      |  |
| Suite 4        | 2,767 SF | Negotiable | 12/1/2024      |  |
| Suite 5        | 2,755 SF | Negotiable | 12/1/2024      |  |
| Suite 6        | 1,876 SF | Negotiable | 12/1/2024      |  |
| Suite 7        | 2,273 SF | Negotiable | 12/1/2024      |  |
| Suite 8        | 1,900 SF | Negotiable | 12/1/2024      |  |
| Suite 9        | 3,237 SF | Negotiable | 12/1/2024      |  |
|                |          |            |                |  |