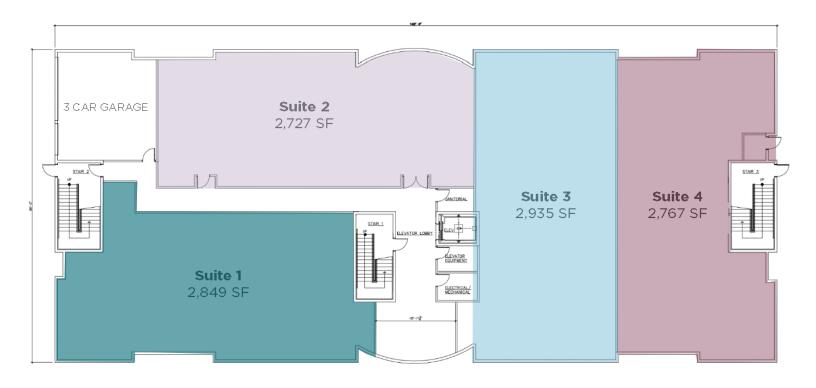

#### **Property Overview**

Dorchester Plaza will be a 24,400 SF medical office building. Situated on 3.1-acres with 113 parking spaces, this multitenant development will offer the flexibility of up to nine possible units ranging from 1,876 SF to 3,237 SF in size.

#### **Location Overview**

Located in picturesque Lake Mary along H E Thomas Jr Parkway, Dorchester Plaza will be a 24,400 SF medical office building.

| Availabilities | SF       | Lease Rate | Date Available |  |
|----------------|----------|------------|----------------|--|
| Suite 1        | 2,849 SF | Negotiable | 12/1/2024      |  |
| Suite 2        | 2,727 SF | Negotiable | 12/1/2024      |  |
| Suite 3        | 2,935 SF | Negotiable | 12/1/2024      |  |
| Suite 4        | 2,767 SF | Negotiable | 12/1/2024      |  |
| Suite 5        | 2,755 SF | Negotiable | 12/1/2024      |  |
| Suite 6        | 1,876 SF | Negotiable | 12/1/2024      |  |
| Suite 7        | 2,273 SF | Negotiable | 12/1/2024      |  |
| Suite 8        | 1,900 SF | Negotiable | 12/1/2024      |  |
| Suite 9        | 3,237 SF | Negotiable | 12/1/2024      |  |
|                |          |            |                |  |

## DORCHESTER PLAZA

4095 County Road 46A | Lake Mary, FL 32746

Shayna Hansen 407.872.3516 shansen@lpc.com

Lincoln

4095 County Road 46A | Lake Mary, FL 32746

| Su   | iite   | Size     | Lease Rate | Description                   |
|------|--------|----------|------------|-------------------------------|
| ■ Su | uite 1 | 2,849 SF | Negotiable | Office/Medical<br>Shell Space |
| Su   | uite 2 | 2,727 SF | Negotiable | Office/Medical<br>Shell Space |
| Su   | uite 3 | 2,935 SF | Negotiable | Office/Medical                |
| ■ Su | uite 4 | 2,767 SF | Negotiable | Office/Medical                |