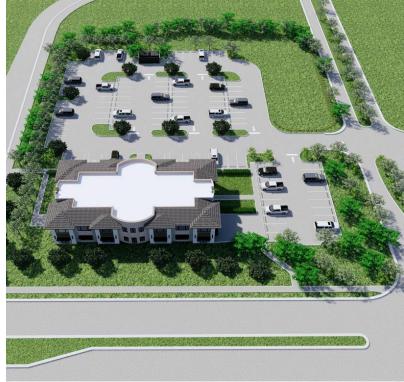

#### **Property Overview**

Dorchester Plaza will be a 24,400 SF medical office building. Situated on 3.1-acres with 113 parking spaces, this multitenant development will offer the flexibility of up to nine possible units ranging from 1,876 SF to 3,237 SF in size.

#### **Location Overview**

Located in picturesque Lake Mary along H E Thomas Jr Parkway, Dorchester Plaza will be a 24,400 SF medical office building.

| Availabilities | SF       | Lease Rate | Date Available |  |
|----------------|----------|------------|----------------|--|
| Suite 1        | 2,849 SF | Negotiable | 12/1/2024      |  |
| Suite 2        | 2,727 SF | Negotiable | 12/1/2024      |  |
| Suite 3        | 2,935 SF | Negotiable | 12/1/2024      |  |
| Suite 4        | 2,767 SF | Negotiable | 12/1/2024      |  |
| Suite 5        | 2,755 SF | Negotiable | 12/1/2024      |  |
| Suite 6        | 1,876 SF | Negotiable | 12/1/2024      |  |
| Suite 7        | 2,273 SF | Negotiable | 12/1/2024      |  |
| Suite 8        | 1,900 SF | Negotiable | 12/1/2024      |  |
| Suite 9        | 3,237 SF | Negotiable | 12/1/2024      |  |
|                |          |            |                |  |