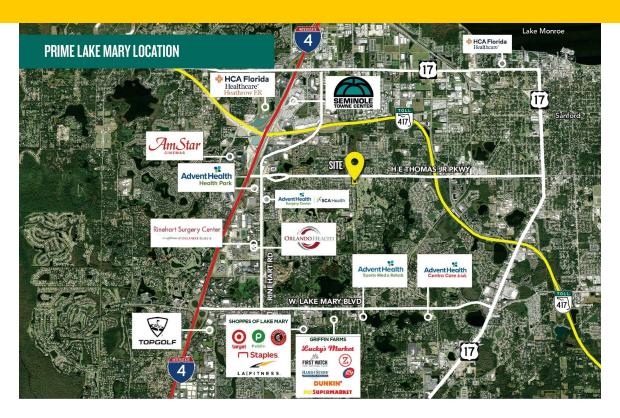

#### **Location Overview**

Located in picturesque Lake Mary along H E Thomas Jr Parkway, Dorchester Plaza will be a 24,400 SF medical office building.

| Availabilities | SF       | Lease Rate | Date Available |  |
|----------------|----------|------------|----------------|--|
| Suite 1        | 2,849 SF | Negotiable | 12/1/2024      |  |
| Suite 2        | 2,727 SF | Negotiable | 12/1/2024      |  |
| Suite 3        | 2,935 SF | Negotiable | 12/1/2024      |  |
| Suite 4        | 2,767 SF | Negotiable | 12/1/2024      |  |
| Suite 5        | 2,755 SF | Negotiable | 12/1/2024      |  |
| Suite 6        | 1,876 SF | Negotiable | 12/1/2024      |  |
| Suite 7        | 2,273 SF | Negotiable | 12/1/2024      |  |
| Suite 8        | 1,900 SF | Negotiable | 12/1/2024      |  |
| Suite 9        | 3,237 SF | Negotiable | 12/1/2024      |  |
|                |          |            |                |  |