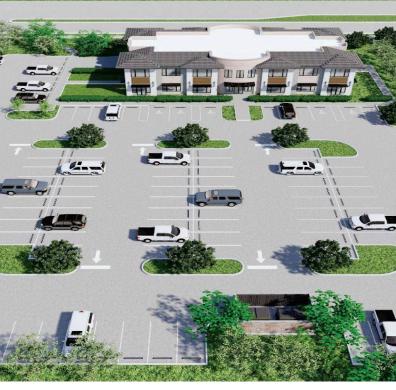

#### **Property Overview**

Dorchester Plaza will be a 24,400 SF medical office building. Situated on 3.1-acres with 113 parking spaces, this multitenant development will offer the flexibility of up to nine possible units ranging from 1,876 SF to 3,237 SF in size.

#### **Location Overview**

Located in picturesque Lake Mary along H E Thomas Jr Parkway, Dorchester Plaza will be a 24,400 SF medical office building.

| Availabilities | SF       | Lease Rate | Date Available |  |
|----------------|----------|------------|----------------|--|
| Suite 1        | 2,849 SF | Negotiable | 12/1/2024      |  |
| Suite 2        | 2,727 SF | Negotiable | 12/1/2024      |  |
| Suite 3        | 2,935 SF | Negotiable | 12/1/2024      |  |
| Suite 4        | 2,767 SF | Negotiable | 12/1/2024      |  |
| Suite 5        | 2,755 SF | Negotiable | 12/1/2024      |  |
| Suite 6        | 1,876 SF | Negotiable | 12/1/2024      |  |
| Suite 7        | 2,273 SF | Negotiable | 12/1/2024      |  |
| Suite 8        | 1,900 SF | Negotiable | 12/1/2024      |  |
| Suite 9        | 3,237 SF | Negotiable | 12/1/2024      |  |
|                |          |            |                |  |