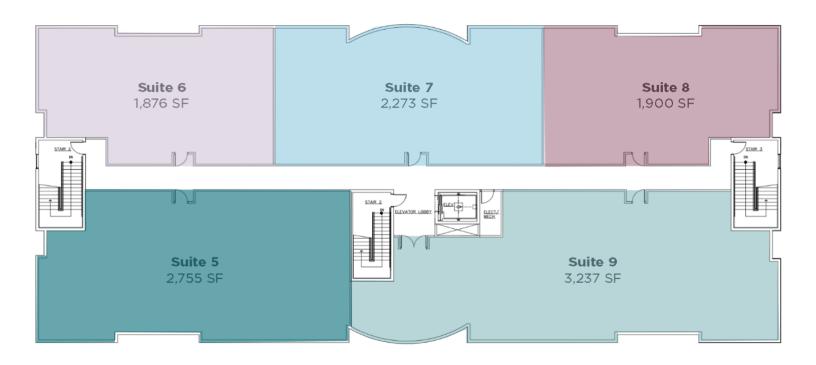

#### **Property Overview**

Dorchester Plaza will be a 24,400 SF medical office building. Situated on 3.1-acres with 113 parking spaces, this multitenant development will offer the flexibility of up to nine possible units ranging from 1,876 SF to 3,237 SF in size.

#### **Location Overview**

Located in picturesque Lake Mary along H E Thomas Jr Parkway, Dorchester Plaza will be a 24,400 SF medical office building.

| Availabilities | SF       | Lease Rate | Date Available |  |
|----------------|----------|------------|----------------|--|
| Suite 1        | 2,849 SF | Negotiable | 12/1/2024      |  |
| Suite 2        | 2,727 SF | Negotiable | 12/1/2024      |  |
| Suite 3        | 2,935 SF | Negotiable | 12/1/2024      |  |
| Suite 4        | 2,767 SF | Negotiable | 12/1/2024      |  |
| Suite 5        | 2,755 SF | Negotiable | 12/1/2024      |  |
| Suite 6        | 1,876 SF | Negotiable | 12/1/2024      |  |
| Suite 7        | 2,273 SF | Negotiable | 12/1/2024      |  |
| Suite 8        | 1,900 SF | Negotiable | 12/1/2024      |  |
| Suite 9        | 3,237 SF | Negotiable | 12/1/2024      |  |
|                |          |            |                |  |

#### Shayna Hansen

4095 County Road 46A | Lake Mary, FL 32746

| Sui   | iite   | Size     | Lease Rate | Description    |
|-------|--------|----------|------------|----------------|
| ■ Sui | uite 5 | 2,755 SF | Negotiable | Office/Medical |
| Sui   | uite 6 | 1,876 SF | Negotiable | Office/Medical |
| Sui   | uite 7 | 2,273 SF | Negotiable | Office/Medical |
| ■ Sui | uite 8 | 1,900 SF | Negotiable | Office/Medical |
| Sui   | uite 9 | 3,237 SF | Negotiable | Office/Medical |