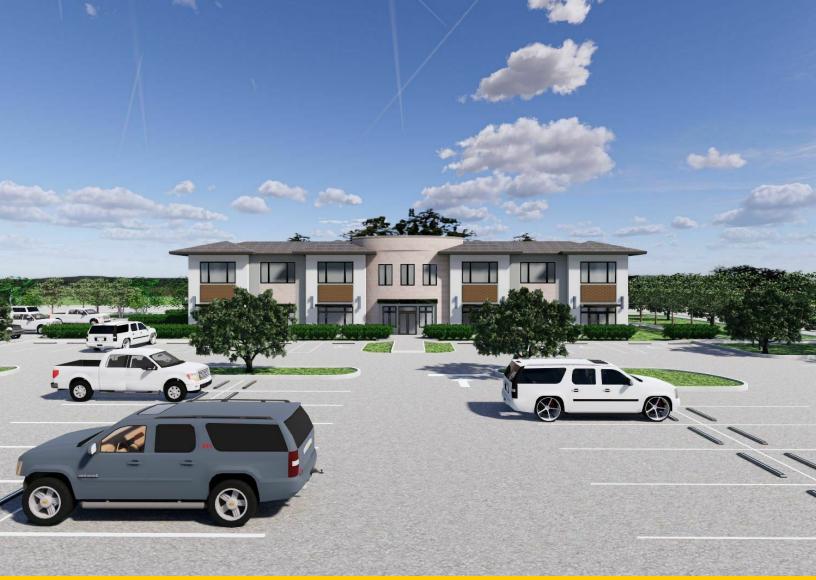

#### **Property Overview**

Dorchester Plaza will be a 24,400 SF medical office building. Situated on 3.1-acres with 113 parking spaces, this multitenant development will offer the flexibility of up to nine possible units ranging from 1,876 SF to 3,237 SF in size.