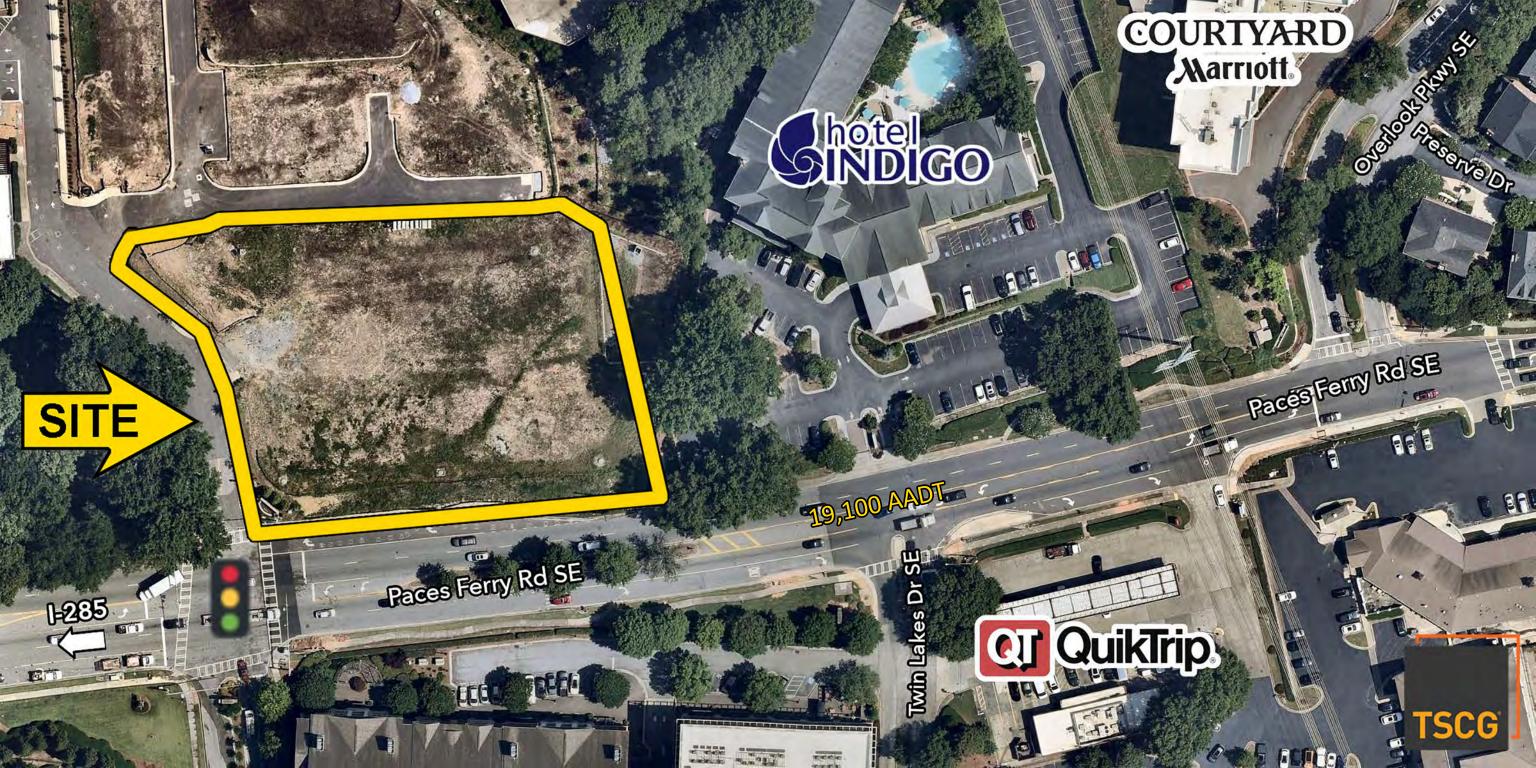

#### **PROPERTY HIGHLIGHTS**

- Approximately 17,100 SF of shop space with patio space for lease
- 115 Parking spaces
- Signalized access with traffic counts at 19,100 AADT
- Daytime Population exceeds 136,000 people within a 3-mile radius
- Over 75% of the population within 1 mile are college graduates