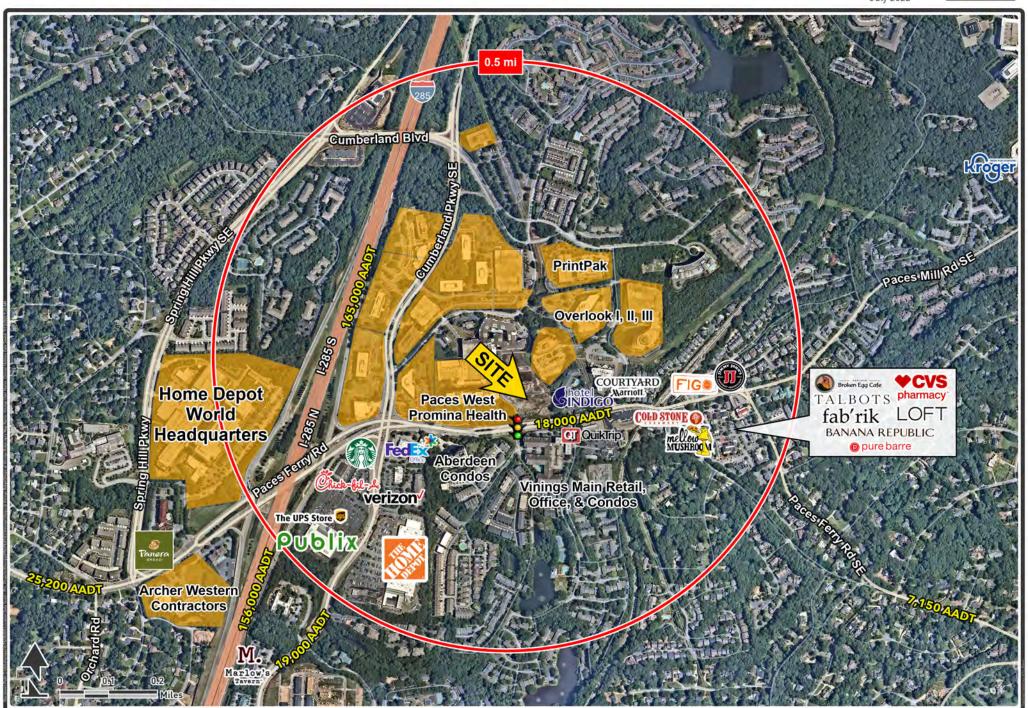

### **SHOPS AT VININGS RIDGE**

#### LOCATION DESCRIPTION

New development located in the heart of Vinings Village

#### **PROPERTY HIGHLIGHTS**

- Approximately 17,100 SF of shop space with patio space for lease
- 115 Parking spaces
- Signalized access with traffic counts at 19,100 AADT
- Daytime Population exceeds 136,000 people within a 3-mile radius
- Over 75% of the population within 1 mile are college graduates

## **SHOPS AT VININGS RIDGE**

2747 PACES FERRY ROAD, ATLANTA, GA 30339

PACES FERRY ROAD

ALAN SHAW

alan.shaw@tscg.com 770.955.2434 **DREW LEWIS** 

drew.lewis@tscg.com 770.955.2434

## Paces Ferry Re-Development

Area Retail & Restaurants

TSCG

July 2022