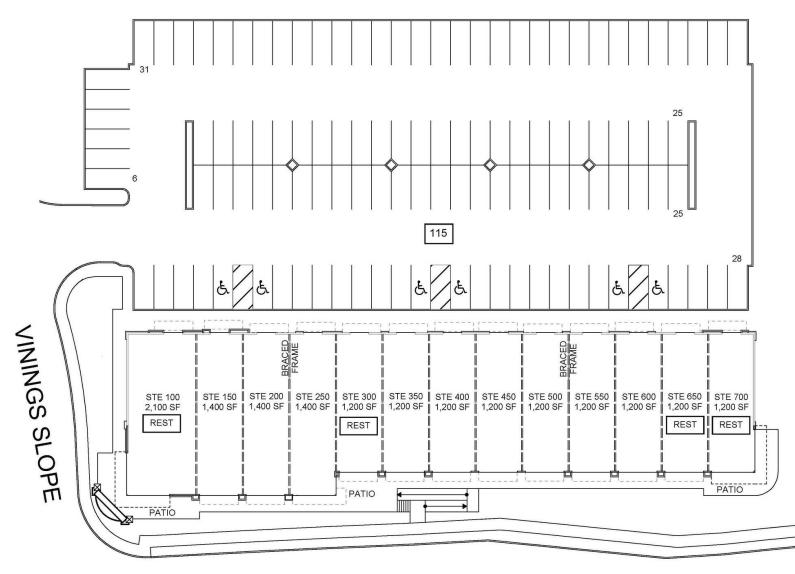

#### **PROPERTY HIGHLIGHTS**

- Approximately 17,100 SF of shop space with patio space for lease
- 115 Parking spaces
- Signalized access with traffic counts at 19,100 AADT
- Daytime Population exceeds 136,000 people within a 3-mile radius
- Over 75% of the population within 1 mile are college graduates