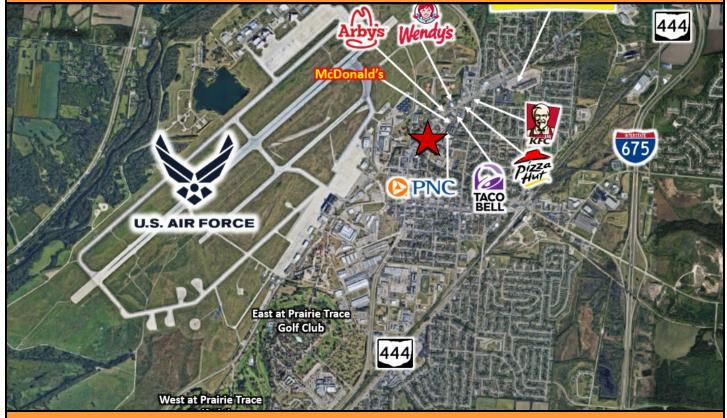

## FOR LEASE

1,600-5,200 SF available for lease. Opportunities for retail, restaurant, office or medical. Located in Fairborn OH, across from Wright-Patterson Air Force Base which is the metros and State's largest employer, with over 29,000 active duty, reserves, and civilian employees, which provides a stabile base of customers. Dayton and the Miami Valley Region is located along I-75 and I-70, within 500 miles of 60 percent of the country's population and manufacturing infrastructure makes the Dayton area a logistics center, one of the Nation's strongest transportation corridors and is aptly called the "Crossroad of America".

## LOCATION

513-271-2460 www.SKCRES.com