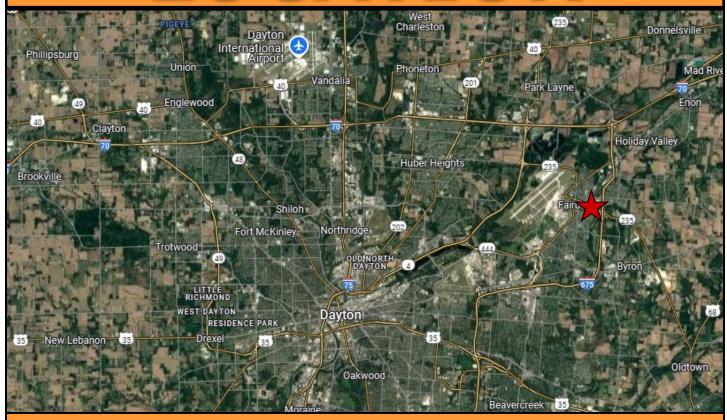

## FOR LEASE

1,600-5,200 SF available for lease. Opportunities for retail, restaurant, office or medical. Located in Fairborn OH, across from Wright-Patterson Air Force Base which is the metros and State's largest employer, with over 29,000 active duty, reserves, and civilian employees, which provides a stabile base of customers. Dayton and the Miami Valley Region is located along I-75 and I-70, within 500 miles of 60 percent of the country's population and manufacturing infrastructure makes the Dayton area a logistics center, one of the Nation's strongest transportation corridors and is aptly called the "Crossroad of America".

## LOCATION

513-271-2460 www.SKCRES.com