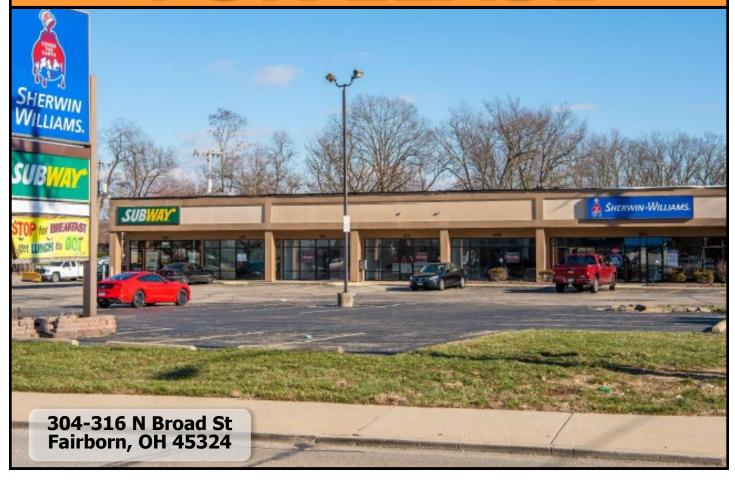

## FOR LEASE

1,600-5,200 SF available for lease. Opportunities for retail, restaurant, office or medical. Located in Fairborn OH, across from Wright-Patterson Air Force Base which is the metros and State's largest employer, with over 29,000 active duty, reserves, and civilian employees, which provides a stabile base of customers. Dayton and the Miami Valley Region is located along I-75 and I-70, within 500 miles of 60 percent of the country's population and manufacturing infrastructure makes the Dayton area a logistics center, one of the Nation's strongest transportation corridors and is aptly called the "Crossroad of America".

## **FEATURES**

Lease Rates: \$12.00 Lease Type: NNN (\$3.25) Available: 1,600-5,200 SF GLA: 11,600 SF Lot Size: 1.15 acres Combined Traffic: 13 457

Combined Traffic: 13,457 Parking: 56 surface

Pop. 5 mile: 79,402 Households 5 mile: 33,590 Income 5 mile: \$84,889