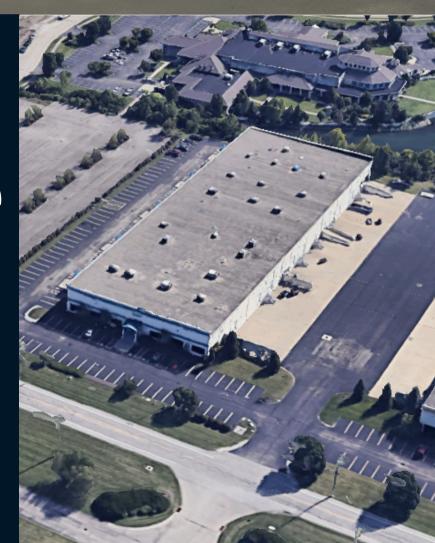

#### Location:

- 8800 Beckett Road is located in a 55,308 s.f. flex building in the heart of West Chester, Ohio.
- This convenient location has easy access to the Interstate and nearby amenities.