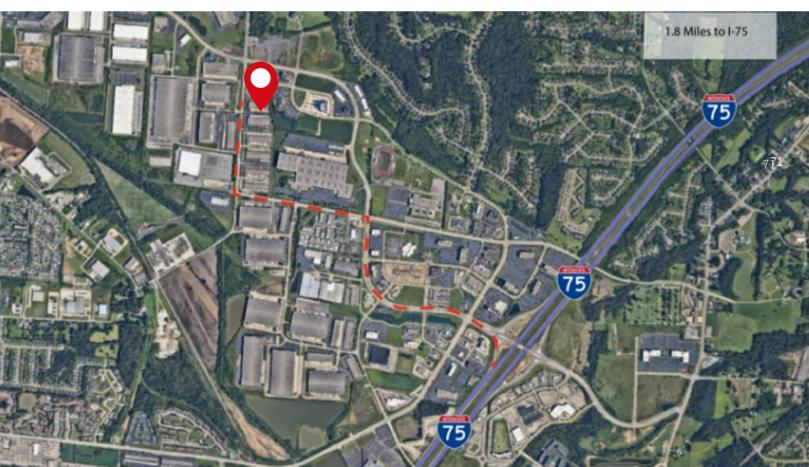

### 8800 Beckett Rd West Chester, 45069

#### Location:

- 8800 Beckett Road is located in a 55,308 s.f. flex building in the heart of West Chester, Ohio.
- This convenient location has easy access to the Interstate and nearby amenities.