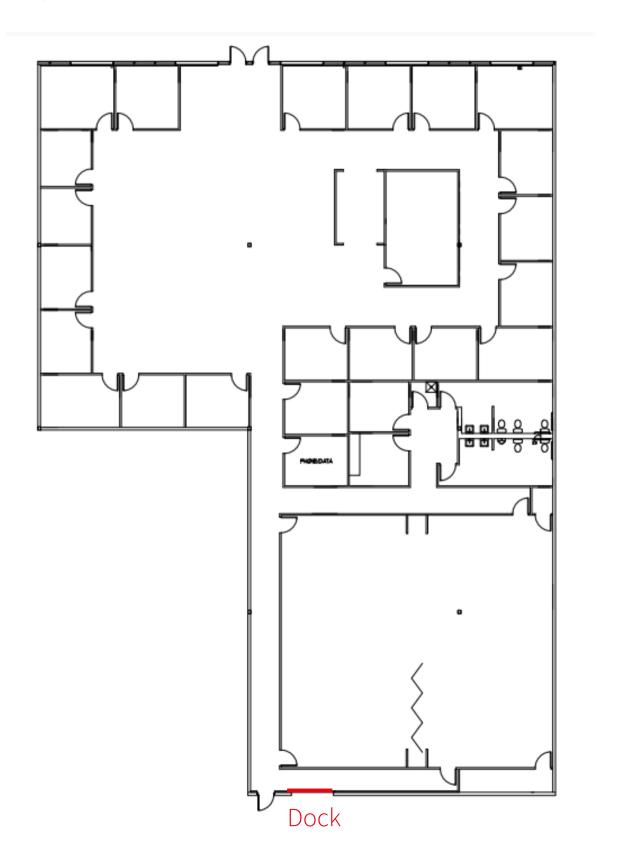

## Space plan

8800 Beckett Rd West Chester, 45069

| Lighting             | LED               |
|----------------------|-------------------|
| Docks                | One - 9' x 10'    |
| Drive in:            | To suit           |
| Space<br>Dimensions: | 60' - 100' × 140' |
| Sprinkler            | Wet               |
| Zoning               | M-2               |