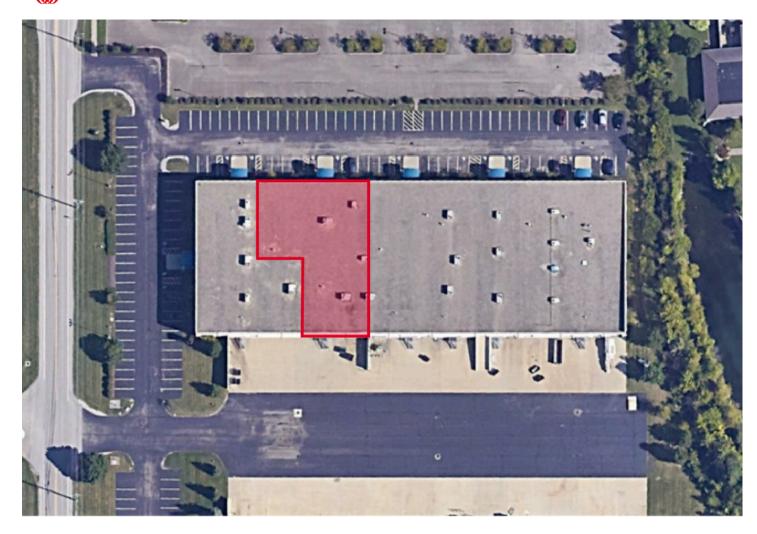

# For lease

10,926 SF Available 8800 Beckett Rd. West Chester, 45069

Mark Volkman Senior Managing Director +5132522123 mark.volkman@jll.com





### Property Details - 8800 Beckett

| Total SF     | 10,926                     |
|--------------|----------------------------|
| Office Sf    | 10,926 (will demo to suit) |
| Warehouse SF | To suit                    |
| Year Built   | 2005                       |
| Clear Height | 20'                        |
| Power        | 3 Phase/ 480V              |

| Lighting             | LED               |
|----------------------|-------------------|
| Docks                | One - 9' x 10'    |
| Drive in:            | To suit           |
| Space<br>Dimensions: | 60' - 100' × 140' |
| Sprinkler            | Wet               |
| Zoning               | M-2               |

### 8800 Beckett Rd West Chester, 45069

#### Location:

- 8800 Beckett Road is located in a 55,308 s.f. flex building in